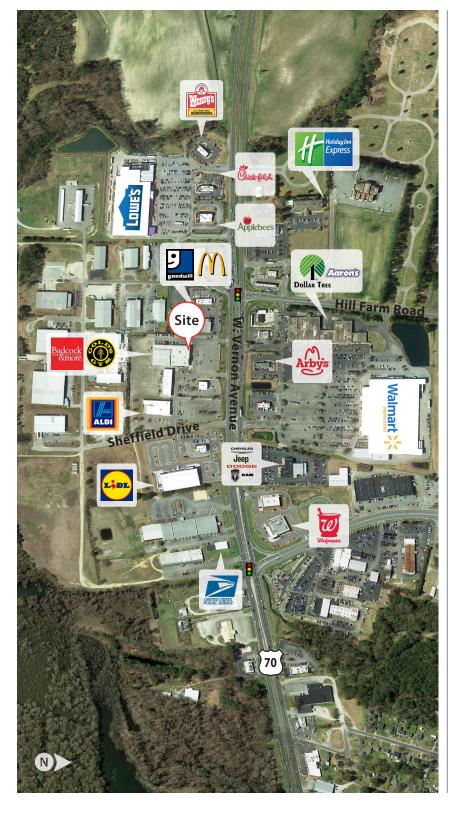

#### Location

- Positioned along US Highway 70 in a heavily-trafficked area
- Next to ALDI, one block from LIDL, two blocks from Lowe's and across the street from Walmart Supercenter in Kinston, North Carolina