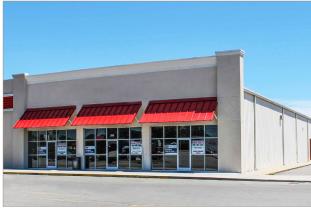

# Westgate Plaza

### Opportunity

- 8,119-sf available space
- This is a junior-anchor opportunity with excellent highway visibility
- Signage available with placement on primary pylon sign

#### Location

- Positioned along US Highway 70 in a heavily-trafficked area
- Next to ALDI, one block from LIDL, two blocks from Lowe's and across the street from Walmart Supercenter in Kinston, North Carolina