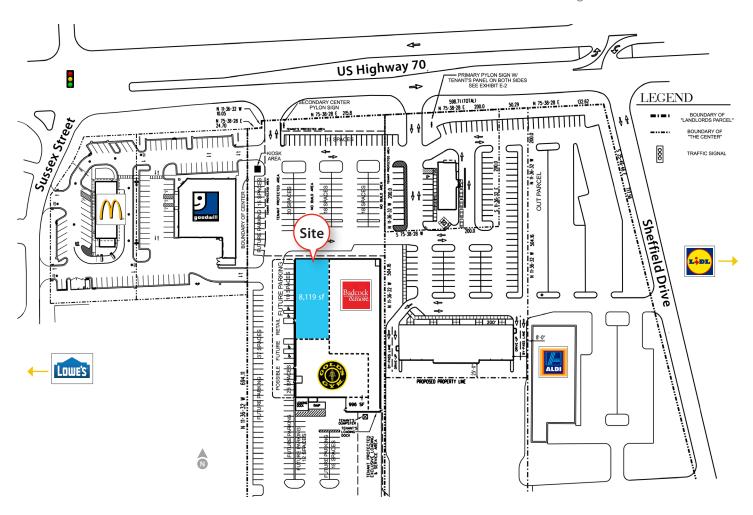

### Opportunity

- 8,119-sf available space
- This is a junior-anchor opportunity with excellent highway visibility
- Signage available with placement on primary pylon sign

#### Location

- Positioned along US Highway 70 in a heavily-trafficked area
- Next to ALDI, one block from LIDL, two blocks from Lowe's and across the street from Walmart Supercenter in Kinston, North Carolina

#### Tenant Roster

| Tenant                     | Size      |
|----------------------------|-----------|
| Badcock Furniture          | 19,792 sf |
| Gold's Gym                 | 10,901 sf |
| AVAILABLE                  | 8,119 sf  |
| Pet Sense                  | 5,200 sf  |
| Hwy 55                     | 2,400 sf  |
| Edward Jones               | 1,200 sf  |
| Fantastic Sam's            | 1,200 sf  |
| Le's Nails & Spa           | 1,200 sf  |
| Military Recruiting Office | 1,200 sf  |