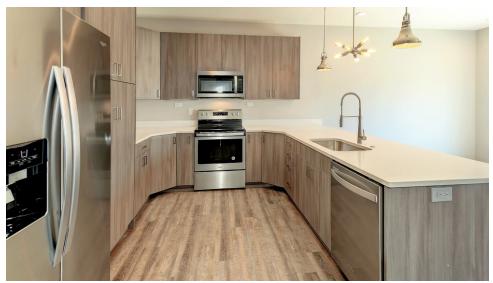

### **PROPERTY OVERVIEW**

4 Duplex Units are located in the Ridge neighborhood on Mercier Ct and 77th St. near 169 HWY and Barry Rd. They are less than a year old with three recently completed in 2019. Current rents range from \$1,775 to \$1,875. These 3 BR/2.5 BA units each have large decks, modern kitchens and baths, 1 - 2 car garages, vinyl siding and finished basements plumbed for a third bathroom.

### **PROPERTY HIGHLIGHTS**

- All 4 Units built and maintained by the same Developer in 2019
- Great Highway Access being 15 minutes from Downtown and Airport
- Properties all located family-friendly suburban neighborhood in the Northland market
- In great Northland Suburban School District
- Upgraded Appliances and Fixtures

# ADDITIONAL PHOTOS

NORTHLAND DUPLEX PORTFOLIO

816.774.4250

3543 BROADWAY BLVD.

CLEMONS REAL ESTATE, LLC

816.774.4250 audrey@clemonsrealestate.com