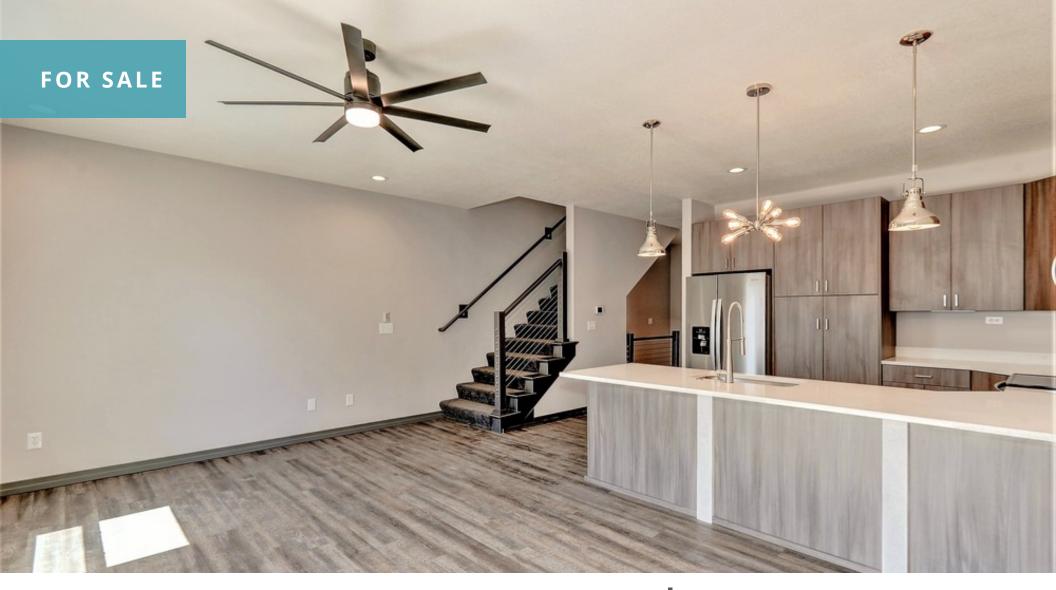

### **PROPERTY OVERVIEW**

4 Duplex Units are located in the Ridge neighborhood on Mercier Ct and 77th St. near 169 HWY and Barry Rd. They are less than a year old with three recently completed in 2019. Current rents range from \$1,775 to \$1,875. These 3 BR/2.5 BA units each have large decks, modern kitchens and baths, 1 - 2 car garages, vinyl siding and finished basements plumbed for a third bathroom.

### **PROPERTY HIGHLIGHTS**

- All 4 Units built and maintained by the same Developer in 2019
- Great Highway Access being 15 minutes from Downtown and Airport
- Properties all located family-friendly suburban neighborhood in the Northland market
- In great Northland Suburban School District
- Upgraded Appliances and Fixtures