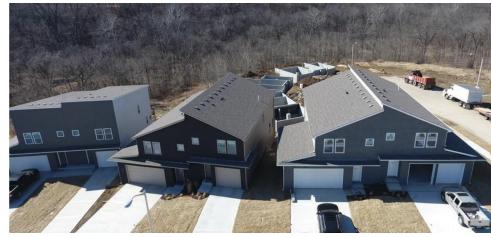

### **PROPERTY OVERVIEW**

4 Duplex Units are located in the Ridge neighborhood on Mercier Ct and 77th St. near 169 HWY and Barry Rd. They are less than a year old with three recently completed in 2019. Current rents range from \$1,775 to \$1,875. These 3 BR/2.5 BA units each have large decks, modern kitchens and baths, 1 - 2 car garages, vinyl siding and finished basements plumbed for a third bathroom.

### **PROPERTY HIGHLIGHTS**

- All 4 Units built and maintained by the same Developer in 2019
- Great Highway Access being 15 minutes from Downtown and Airport
- Properties all located family-friendly suburban neighborhood in the Northland market
- In great Northland Suburban School District
- Upgraded Appliances and Fixtures