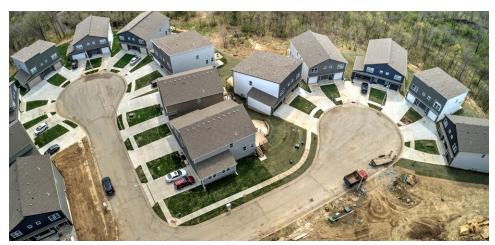

### **PROPERTY OVERVIEW**

4 Duplex Units are located in the Ridge neighborhood on Mercier Ct and 77th St. near 169 HWY and Barry Rd. They are less than a year old with three recently completed in 2019. Current rents range from \$1,775 to \$1,875. These 3 BR/2.5 BA units each have large decks, modern kitchens and baths, 1 - 2 car garages, vinyl siding and finished basements plumbed for a third bathroom.

### **PROPERTY HIGHLIGHTS**

- All 4 Units built and maintained by the same Developer in 2019
- Great Highway Access being 15 minutes from Downtown and Airport
- Properties all located family-friendly suburban neighborhood in the Northland market
- In great Northland Suburban School District
- Upgraded Appliances and Fixtures