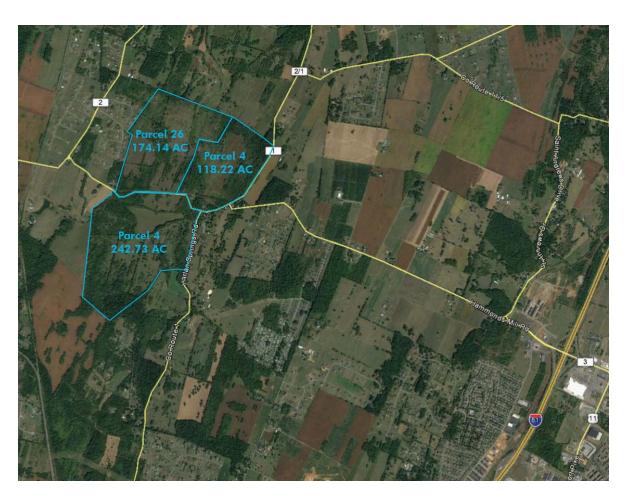

# FOR SALE 530± ACRES OF LAND

AERIAL

#### **BUILDING FEATURES**

- + Parcel 4 360.95 acres Parcel 26 - 174.14 acres
- + Convenient to I-81 North & South
- + Divisble to three (3) parcels
- + Residential units can be purchased separately
- + Berkeley County No Zoning
- + Previously used as a farm