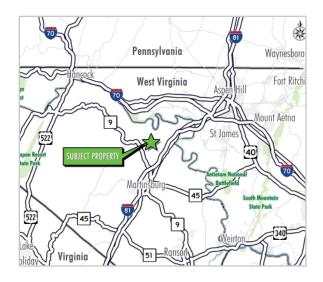

#### FOR SALE

## LAND AVAILABLE 530± ACRES HEDGESVILLE, WV

×.

#### **BUILDING FEATURES**

- + Parcel 4 360.95 acres Parcel 26 - 174.14 acres
- + Convenient to I-81 North & South
- + Divisble to three (3) parcels
- + Residential units can be purchased separately
- + Berkeley County No Zoning
- + Previously used as a farm

#### **PROPERTY LOCATION**





) | |



www.cbre.com/baltimore

# FOR SALE 530± ACRES OF LAND



AERIAL





### **CONTACT US**

#### JOHN SKOGLIN

Vice President +1 410 244 3132 john.skoglin@cbre.com

© 2017 CBRE, Inc. The information contained in this document has been obtained from sources believed reliable. While CBRE, Inc. does not doubt its accuracy, CBRE, Inc. has not verified it and makes no guarantee, warranty or representation about it. It is your responsibility to independently confirm its accuracy and completeness. Any projections, opinions, assumptions or estimates used are for example only and do not represent the current or future performance of the property. The value of this transaction to you depends on tax and other factors which should be evaluated by your tax, financial and legal advisors. You a