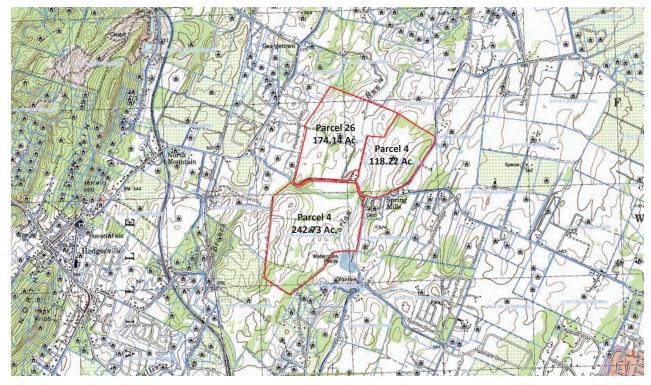

#### **BUILDING FEATURES**

- + Parcel 4 360.95 acres Parcel 26 - 174.14 acres
- + Convenient to I-81 North & South
- + Divisble to three (3) parcels
- + Residential units can be purchased separately
- + Berkeley County No Zoning
- + Previously used as a farm