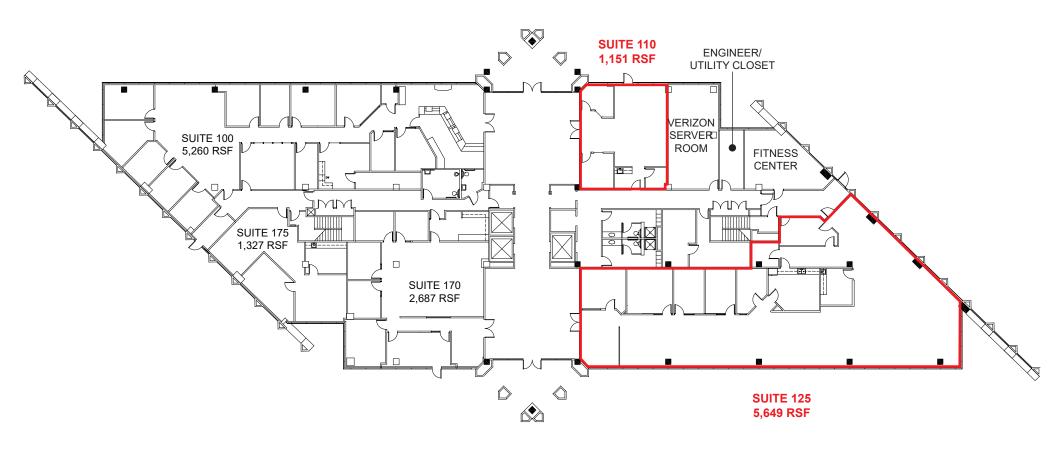

#### **SPACES AVAILABLE:**

SUITE 110: 1,151 SF, \$2.45 RSF/MO, FSG SUITE 125: 5,649 SF, \$2.25 RSF/MO, FSG SUITE 270: 2,027 SF, \$2.25 RSF/MO, FSG SUITE 275: 1,448 SF, \$2.25 RSF/MO, FSG SUITE 300\*: 3,859 SF, \$2.25 RSF/MO, FSG SUITE 350: 12,129 SF, \$2.25 RSF/MO, FSG

#### **1ST FLOOR**

**Grant Keeney** 

DRE: #00891996 grant@ethanconradprop.com **Ethan Conrad** 

DRE: #01298662 ethan@ethanconradprop.com