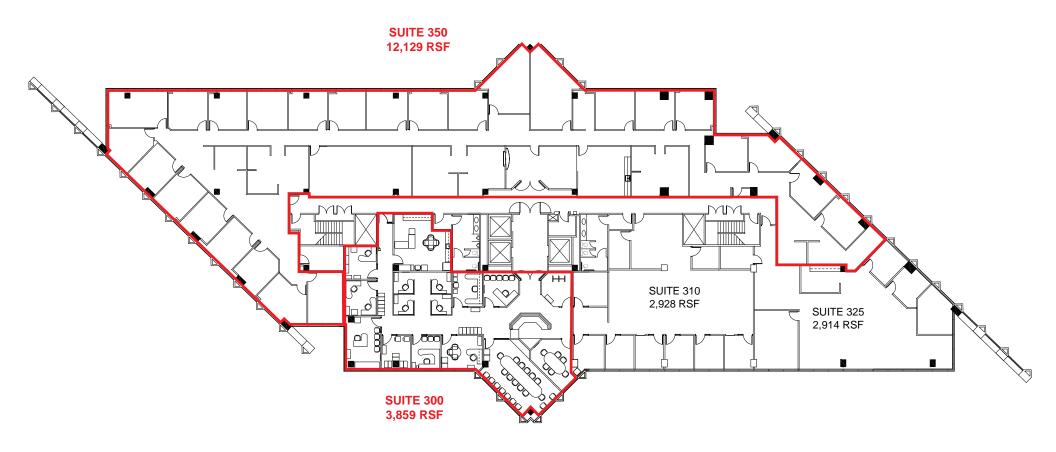

#### **SPACES AVAILABLE:**

SUITE 110: 1,151 SF, \$2.45 RSF/MO, FSG SUITE 125: 5,649 SF, \$2.25 RSF/MO, FSG SUITE 270: 2,027 SF, \$2.25 RSF/MO, FSG SUITE 275: 1,448 SF, \$2.25 RSF/MO, FSG SUITE 300\*: 3,859 SF, \$2.25 RSF/MO, FSG SUITE 350: 12,129 SF, \$2.25 RSF/MO, FSG

#### **3RD FLOOR**

**Grant Keeney** 

DRE: #00891996 grant@ethanconradprop.com **Ethan Conrad** 

DRE: #01298662 ethan@ethanconradprop.com