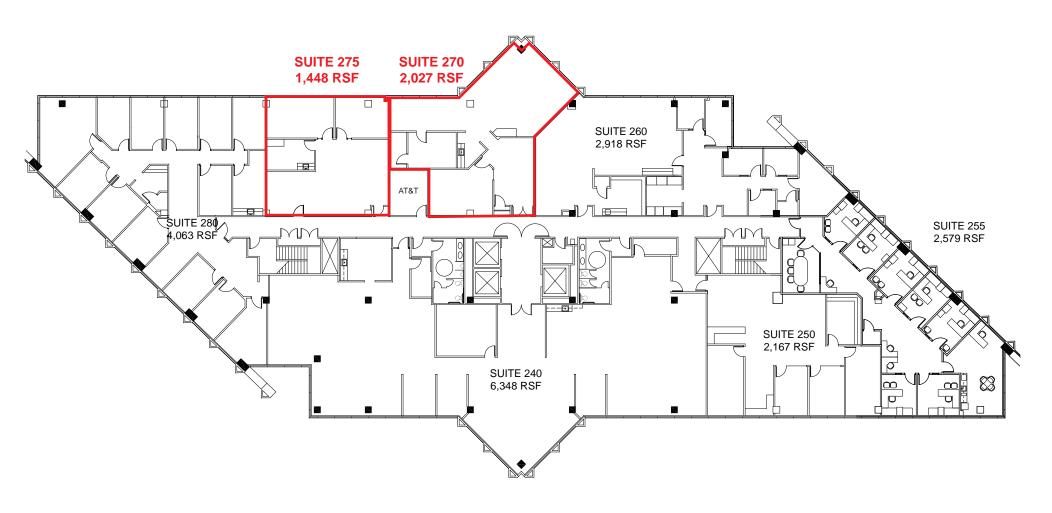

#### **SPACES AVAILABLE:**

SUITE 110: 1,151 SF, \$2.45 RSF/MO, FSG SUITE 125: 5,649 SF, \$2.25 RSF/MO, FSG SUITE 270: 2,027 SF, \$2.25 RSF/MO, FSG SUITE 275: 1,448 SF, \$2.25 RSF/MO, FSG SUITE 300\*: 3,859 SF, \$2.25 RSF/MO, FSG SUITE 350: 12,129 SF, \$2.25 RSF/MO, FSG

#### **2ND FLOOR**

**Grant Keeney** 

DRE: #00891996
grant@ethanconradprop.com

**Ethan Conrad** 

DRE: #01298662 ethan@ethanconradprop.com