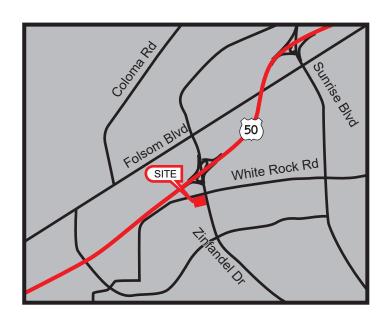

### ONE CAPITAL CENTER 3100 ZINFANDEL DR RANCHO CORDOVA, CA

#### **PROPERTY DETAILS:**

One Capital Center is the located at the gateway to Capital Center and Prospect Park, Sacramento's Premiere Master Planned Business Community.

One Capital Center is walking distance to restaurants and hotels and situated in a mature park setting.

#### **FEATURES:**

- Six story ±129,000 RSF Class A Office
- · Immediate occupancy available
- · Building signage available
- Immediate access to Hwy 50 at Zinfandel Dr
- · Above standard parking
- · Showers and lockers
- · Fully equiped Fitness Center
- · Energy Star Certified