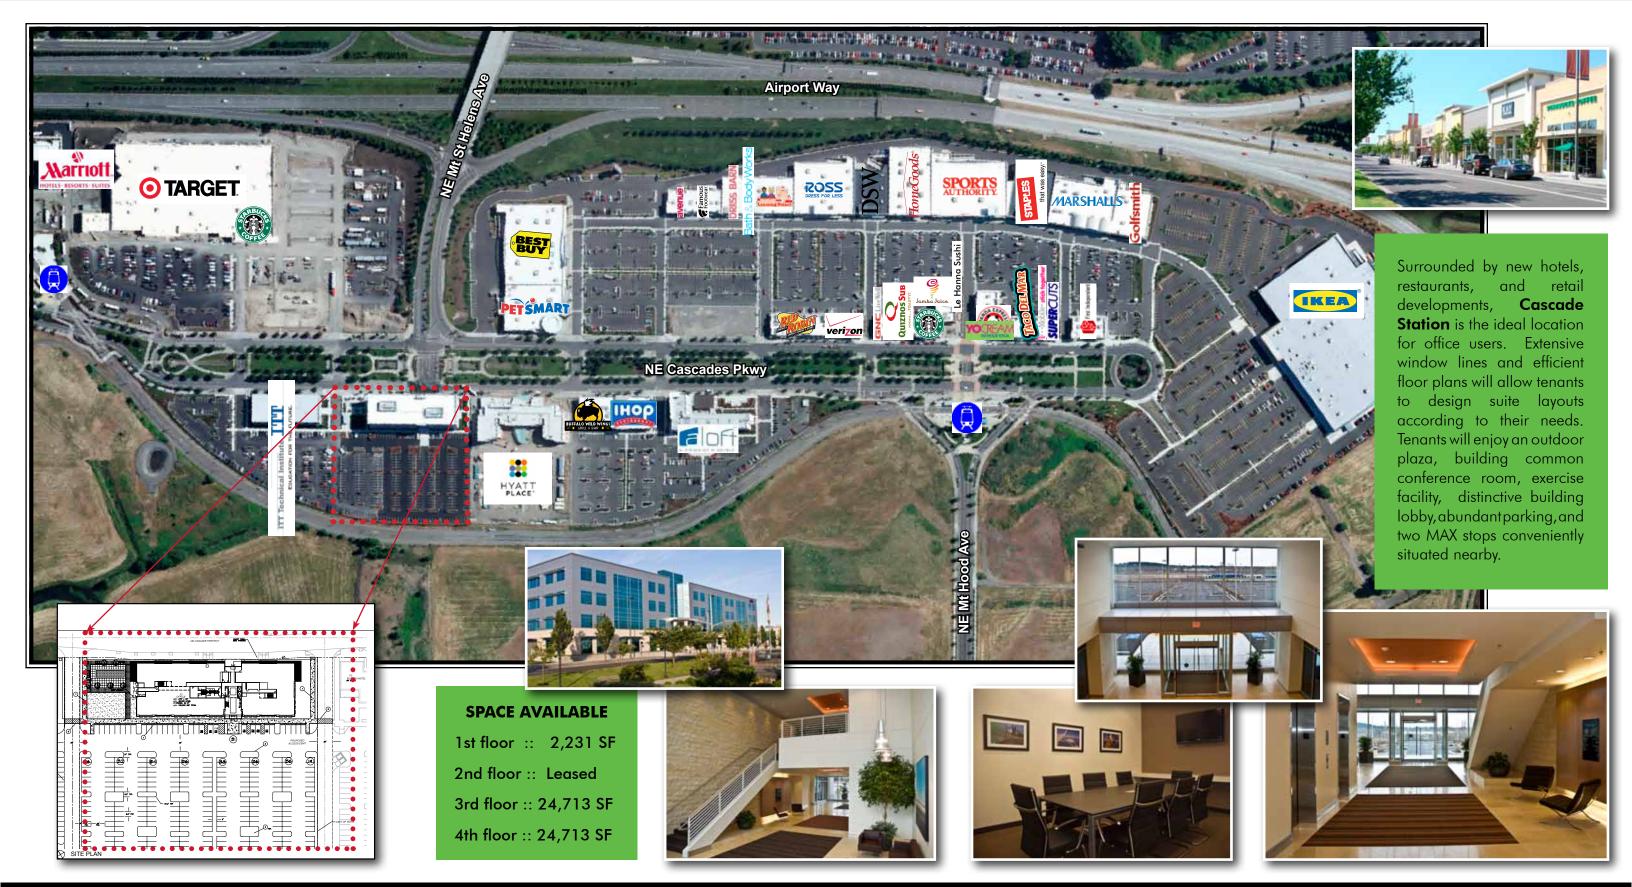

2,231 RSF

**LEASED** 

#### LOCATED AT THE GATEWAY TO PORTLAND INTERNATIONAL AIRPORT