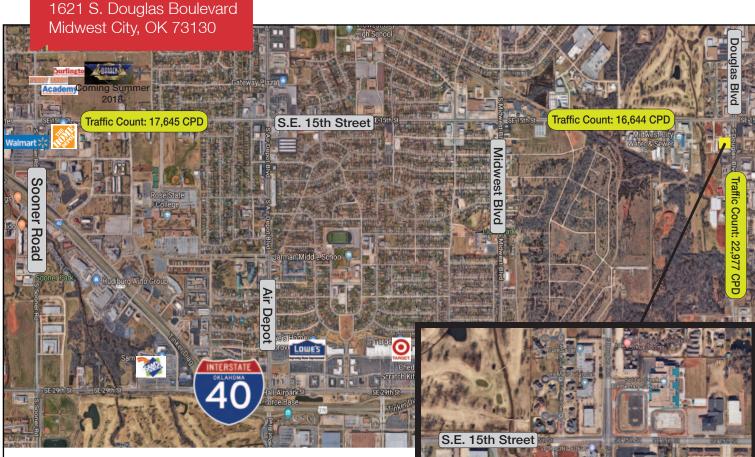

# 1621 S. Douglas Boulevard

Midwest City, Oklahoma 73130

#### **LOCATION HIGHLIGHTS**

- 144' of Frontage on Douglas Boulevard
- Proximity to I-40 & Tinker Air Force Base
- 3 Miles East of Rose State College
- Adjacent to Midtown Office Park