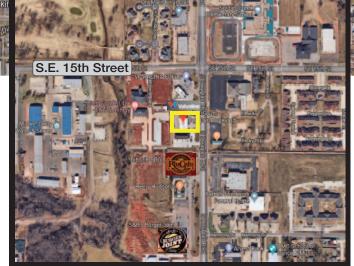

# 1621 S. Douglas Boulevard

Midwest City, Oklahoma 73130

#### **LOCATION HIGHLIGHTS**

- 144' of Frontage on Douglas Boulevard
- Proximity to I-40 & Tinker Air Force Base
- 3 Miles East of Rose State College
- Adjacent to Midtown Office Park