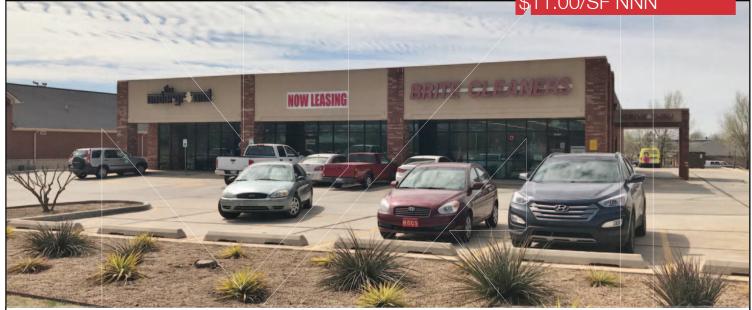

Retail Space For Lease

2,200 SF-6,200 SF

**NEW LEASE RATE!** 

Lease Price: \$11.00/SF NNN

# 1621 S. Douglas Boulevard

Midwest City, Oklahoma 73130

### PROPERTY HIGHLIGHTS

- Free Standing Retail Building Along S. Douglas
- Drive Thru Capacity
- Parking on East & West Side of Building
- 36 Parking Spaces

#### **SUITES AVAILABLE**

■ Suite 1: 2,200 SF

■ Suite 2: 4,000 SF

| NAS |           |              |
|-----|-----------|--------------|
|     | TOTAL SF  | 8,000 SF MOL |
|     | VACANT SF | 6,200 SF MOL |
|     | ZONING    | I-2          |