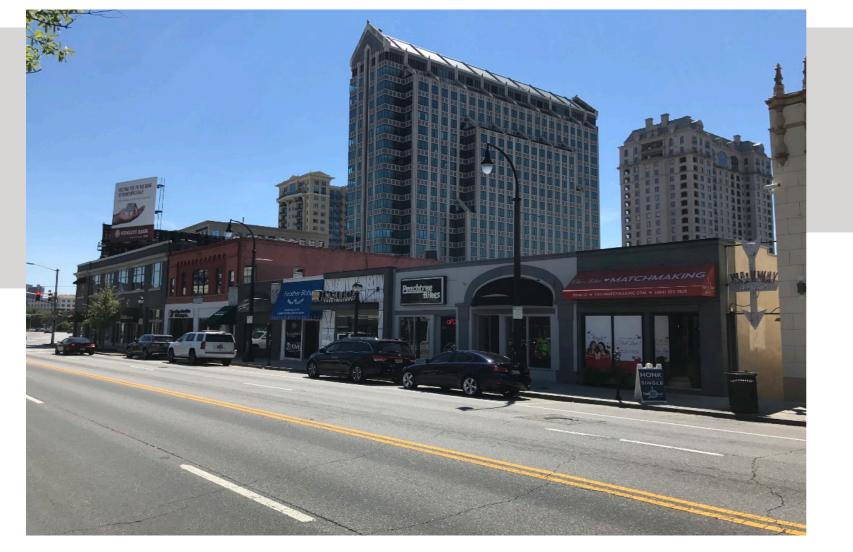

1 West Paces Ferry Road NW Atlanta, Georgia 30305

The Buckhead Shops, a 33,646 square foot, two level retail center, is located at the intersection of Peachtree Road, Paces Ferry Road, and Roswell Road. The center offers 43 surface parking spaces and features prominent signage on one of Atlanta's busiest intersections.