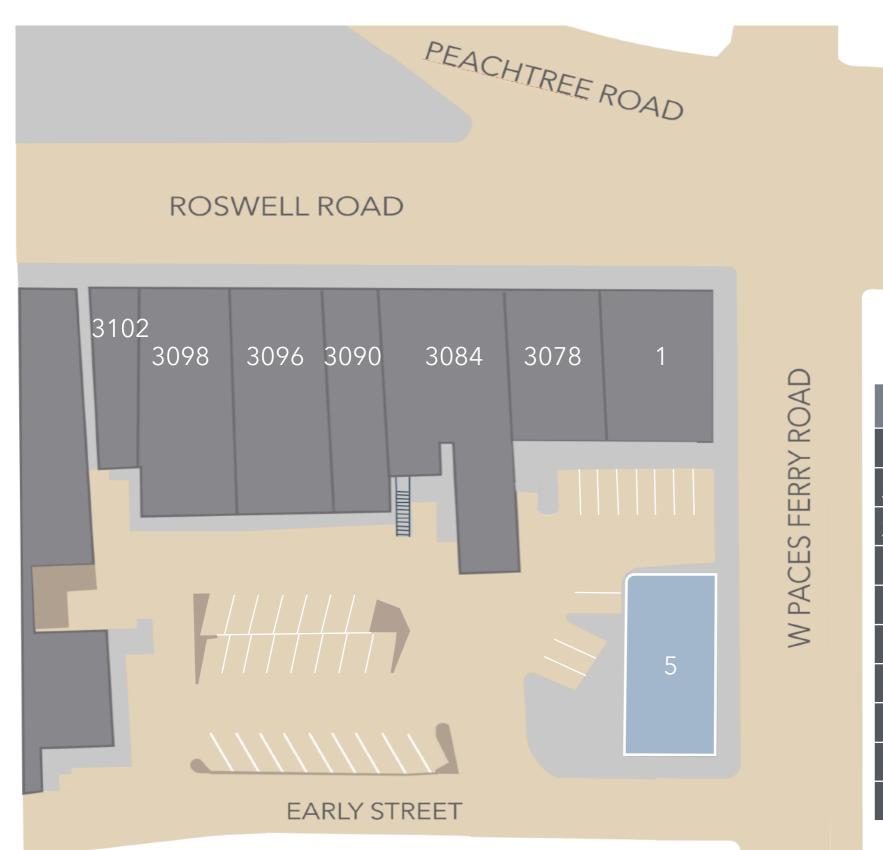

1 West Paces Ferry Road NW Atlanta, Georgia 30305

The Buckhead Shops, a 33,646 square foot, two level retail center, is located at the intersection of Peachtree Road, Paces Ferry Road, and Roswell Road. The center offers 43 surface parking spaces and features prominent signage on one of Atlanta's busiest intersections.

Matt Rohrig (404) 403 1441 gmrohrig@cartelgroup.com

1 West Paces Ferry Road Atlanta, Georgia 30305

Available

| Suite | Tenant                            |
|-------|-----------------------------------|
| 1     | Waterworks (3,000 sf)             |
| 3#200 | Repay (5,471 sf)                  |
| 3#203 | Empire Tickets (3,000 sf)         |
| 5     | AVAILABLE (2,004 sf)              |
| 3078  | Circa Lighting (2,836 sf)         |
| 3084  | Temmer Marble (2,966 sf)          |
| 3090  | Bernard Dugaud (3,018 sf)         |
| 3096  | Cambria Gallery (4,300 sf)        |
| 3098  | DREAM Salescenter (3,791 sf)      |
| 3102  | One on One Matchmaking (1,282 sf) |