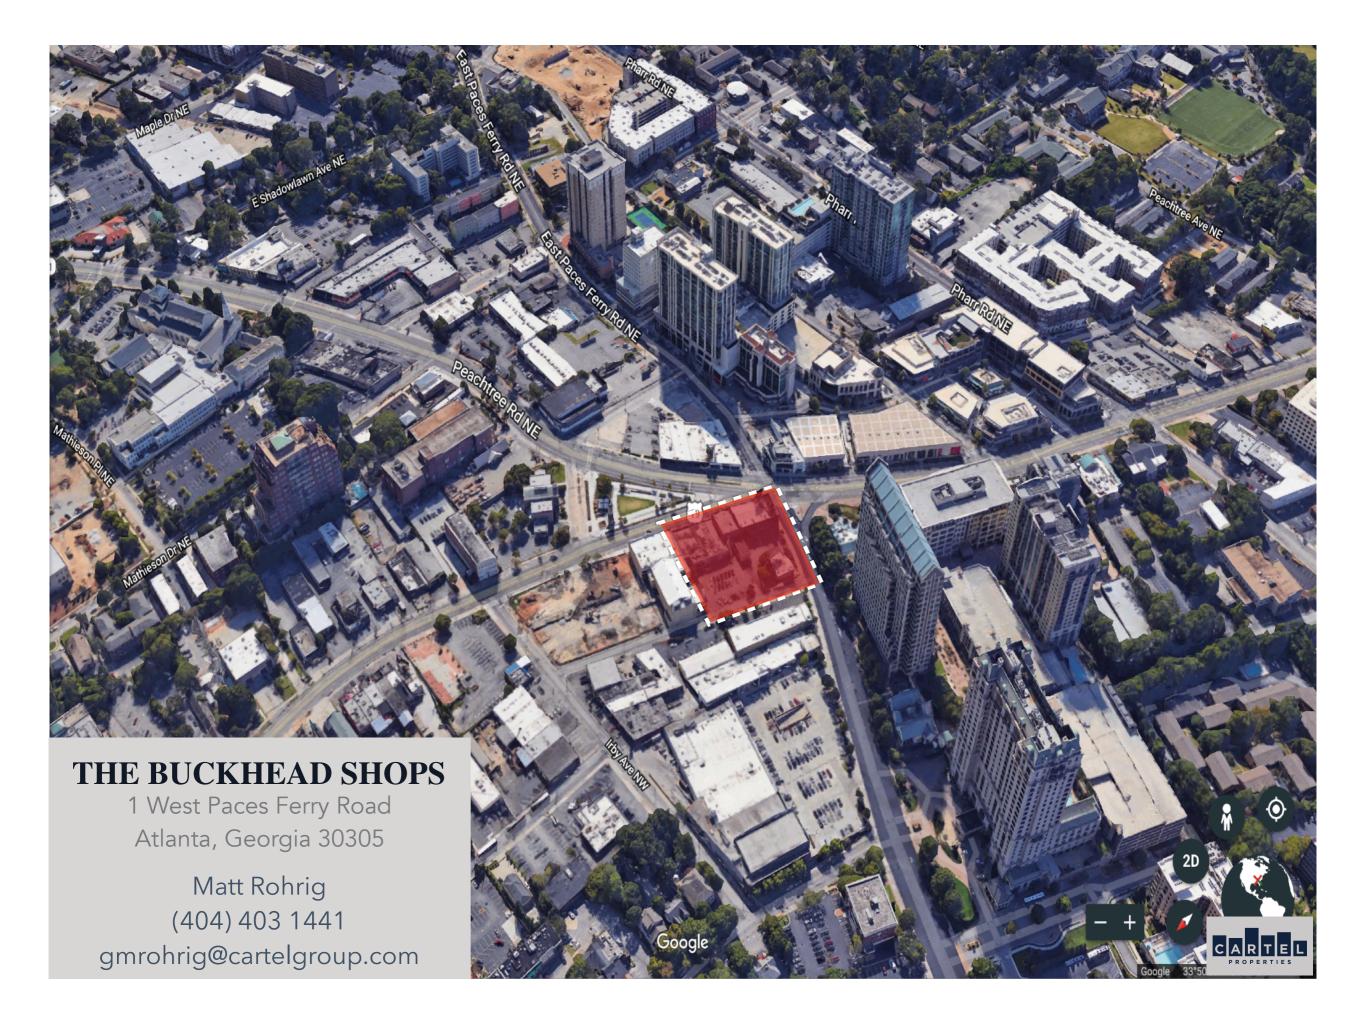

1 West Paces Ferry Road NW Atlanta, Georgia 30305

The Buckhead Shops, a 33,646 square foot, two level retail center, is located at the intersection of Peachtree Road, Paces Ferry Road, and Roswell Road. The center offers 43 surface parking spaces and features prominent signage on one of Atlanta's busiest intersections.

ZONING: SPI-9, SUBAREA

1 West Paces Ferry Road NW Atlanta, Georgia 30305