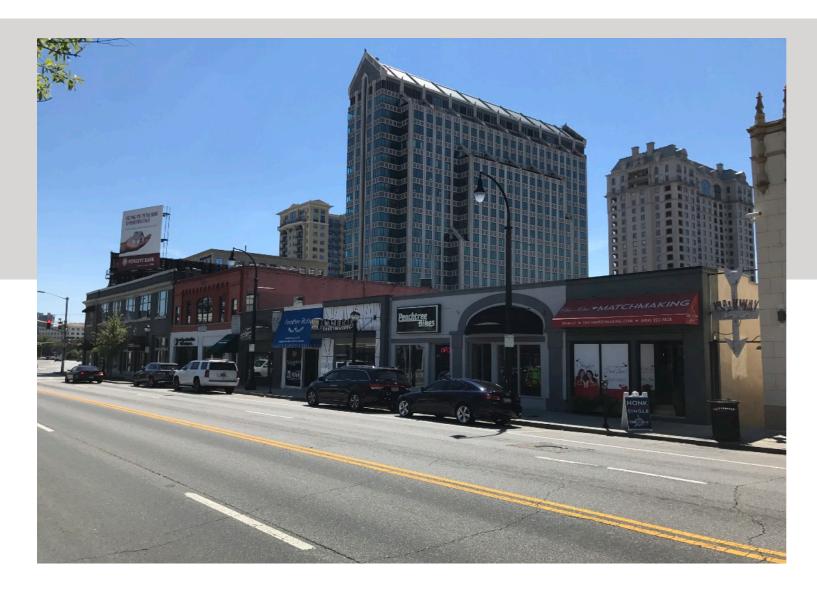

1 West Paces Ferry Road NW Atlanta, Georgia 30305

The Buckhead Shops, a 33,646 square foot, two level retail center, is located at the intersection of Peachtree Road, Paces Ferry Road, and Roswell Road. The center offers 43 surface parking spaces and features prominent signage on one of Atlanta's busiest intersections.