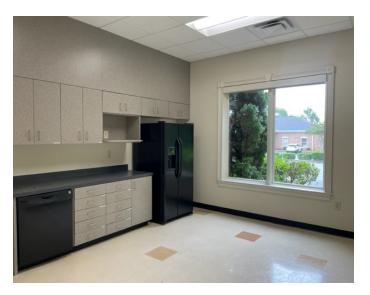

## **PHOTOS SUITE 103 & 104**

#### **SUITE DETAILS**

- ±5,509 SF Medical Office Space
- 6 Exam Rooms
- Breakroom
- Nurses Station
- 3 Restrooms
- Reception Area
- Waiting Room
- Conference Room
- Med Closet
- 9 Private Offices
- 2 Multi-Purpose Rooms