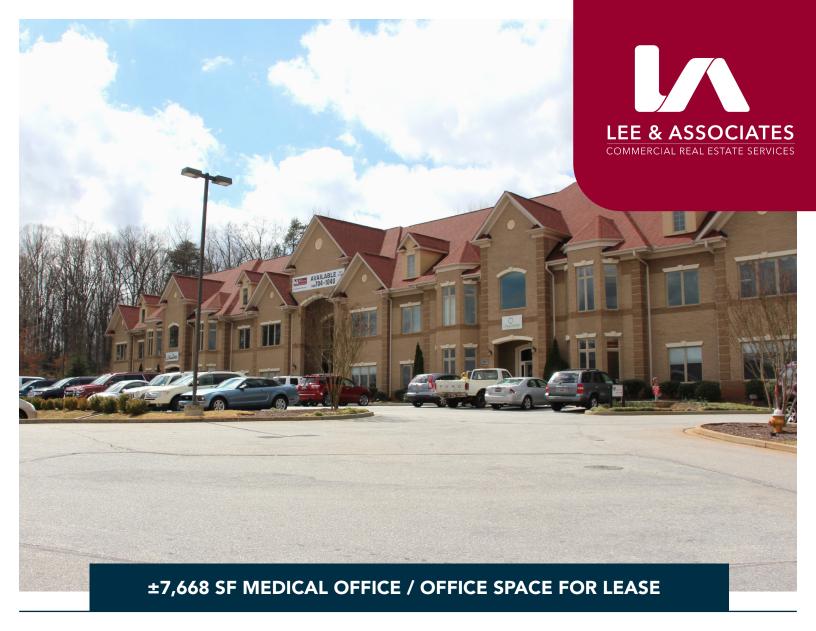

## **12 MAPLE TREE COURT GREENVILLE, SC 29615**

#### LEASE RATE: \$18.50 / SF NNN

- ±2,159 SF of Office Space Available
- ±5,509 SF of Medical Office Space Available
- Move-In Ready

-85

CLOSE PROXIMITY TO I-85

**ZONING** R-M10

**PARKING**AMPLE PARKING

VISIBILITY