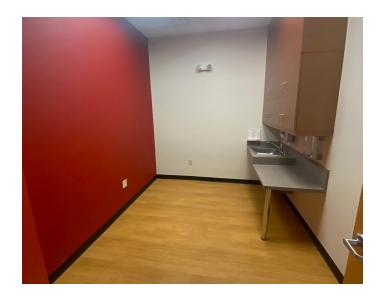

## **PHOTOS SUITE 103 & 104**

#### **SUITE DETAILS**

- ±5,509 SF Medical Office Space
- 6 Exam Rooms
- Breakroom
- Nurses Station
- 3 Restrooms
- Reception Area
- Waiting Room
- Conference Room
- Med Closet
- 9 Private Offices
- 2 Multi-Purpose Rooms