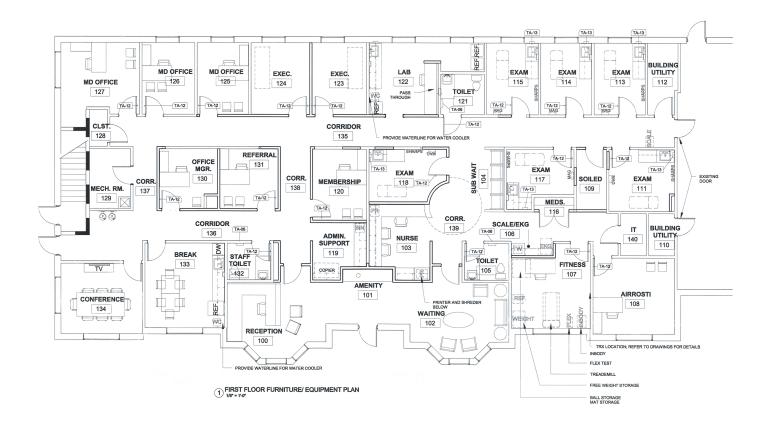

#### **SUITE 103 & 104**

#### **SUITE DETAILS**

- ±5,509 SF Medical Office Space
- 6 Exam Rooms
- Breakroom
- Nurses Station
- 3 Restrooms
- Reception Area
- Waiting Room
- Conference Room
- Med Closet
- 9 Private Offices
- 2 Multi-Purpose Rooms