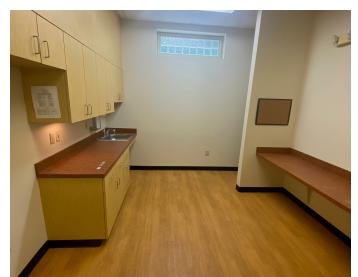

## **PHOTOS SUITE 103 & 104**

#### **SUITE DETAILS**

- ±5,509 SF Medical Office Space
- 6 Exam Rooms
- Breakroom
- Nurses Station
- 3 Restrooms
- Reception Area
- Waiting Room
- Conference Room
- Med Closet
- 9 Private Offices
- 2 Multi-Purpose Rooms