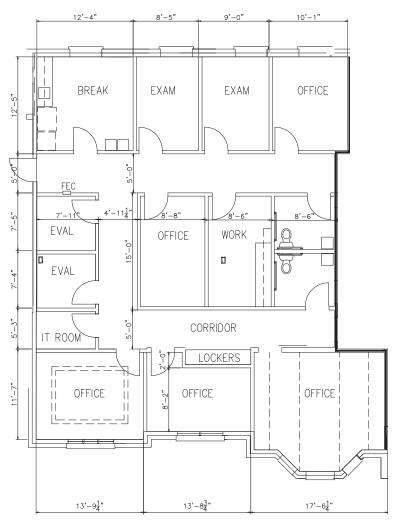

#### **SUITE 101A**

#### **SUITE DETAILS**

- ±2,159 SF Office Space
- Breakroom
- 7 Offices
- IT Room
- Work Room
- 2 Small Offices