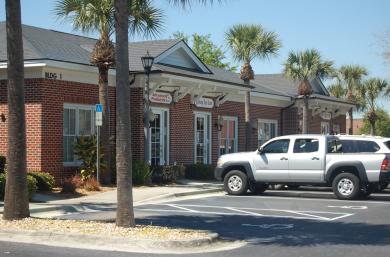

## **LISTING DATA**

Available SF: 2,500 SF Date Available: 10/1/2017

Comments: Walk-in ready medical space in a single story building with direct parking lot access. Building Fascia signage and existing monument sign on Winter Garden

Vineland Road (SR 535) available.