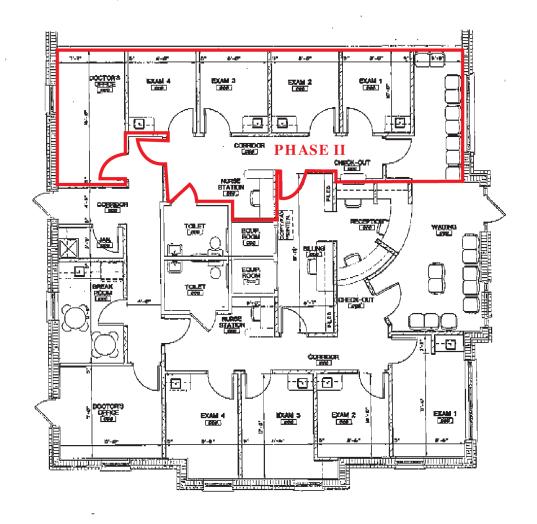

## **BUILDING DATA**

2,500 SF **Total Building SF:** 

## **LISTING DATA**

Available SF: 2,500 SF Date Available: 10/1/2017

Comments: Walk-in ready medical space in a single story building with direct parking lot access. Building Fascia signage and existing monument sign on Winter Garden