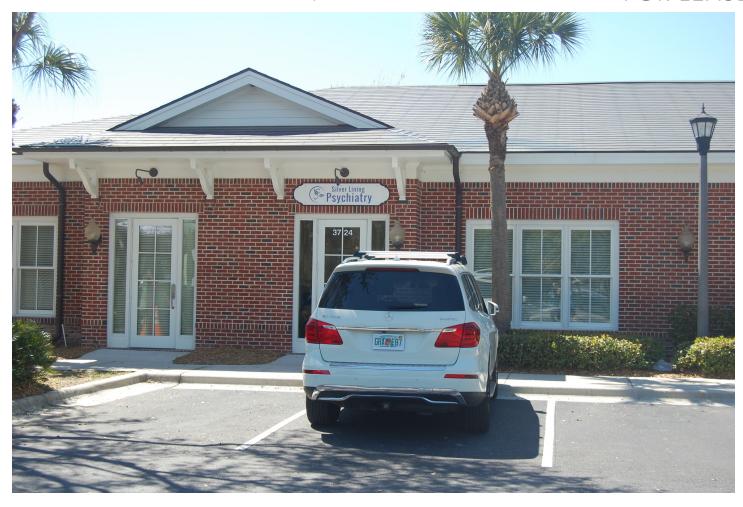

## **LISTING DATA**

Available SF: 2,500 SF Date Available: 10/1/2017

Comments: Walk-in ready medical space in a single story building with direct parking lot access. Building Fascia signage and existing monument sign on Winter Garden