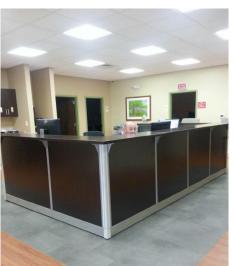

# New plug and play medical space for sale

- Gross building area: 3,672 s.f.
- Year built: 2016
- Parking: Generous parking at over 32 spaces (Ratio of 8.7/1000)
- Site size: 1.03 acres (150' wide by 300' deep)
- Zoning: HC Highway Commercial