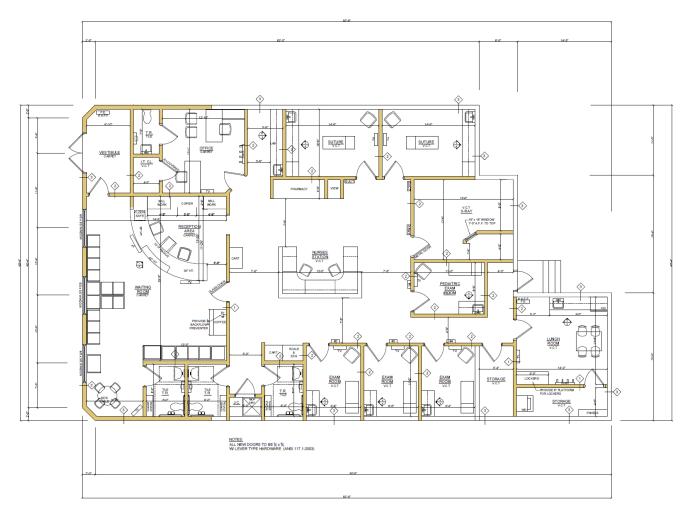

# New plug and play medical space for sale

- Gross building area: 3,672 s.f.
- Year built: 2016
- Parking: Generous parking at over 32 spaces (Ratio of 8.7/1000)
- Site size: 1.03 acres (150' wide by 300' deep)
- Zoning: HC Highway Commercial