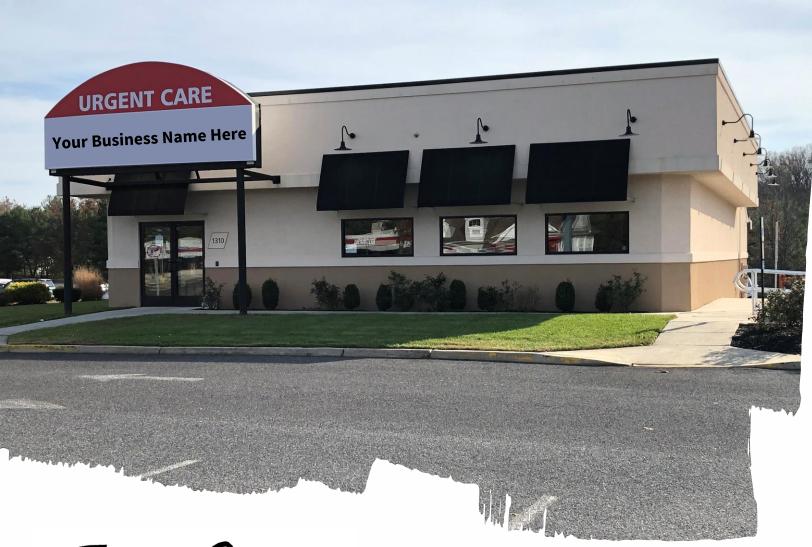

# New plug and play medical space for sale

- Gross building area: 3,672 s.f.
- Year built: 2016
- Parking: Generous parking at over 32 spaces (Ratio of 8.7/1000)
- Site size: 1.03 acres (150' wide by 300' deep)
- Zoning: HC Highway Commercial

# 1310 Blackwood Clementon Road Clementon, NJ 08021