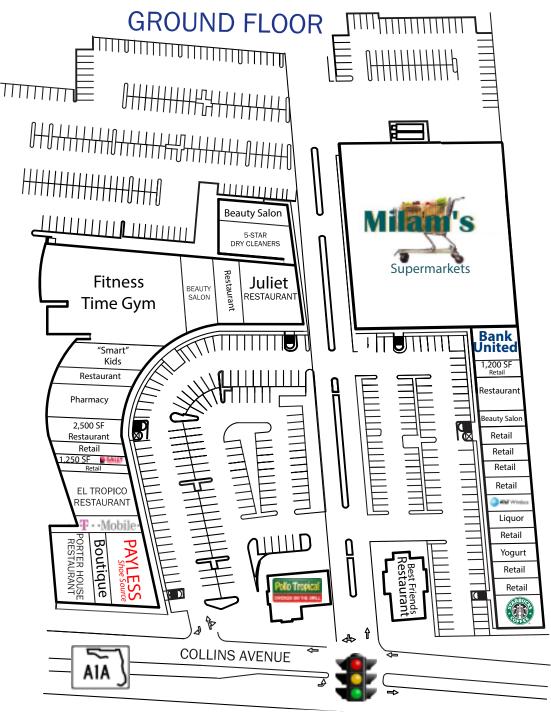

# RK Town Center North Collins Avenue and 170<sup>th</sup> & 171<sup>st</sup> Street

17000 - 17100 Collins Avenue, Sunny Isles Beach, FL 33160

**BEACH 100 FEET** 

2<sup>ND</sup> FLOOR - FULLY LEASED OFFICE SPACE