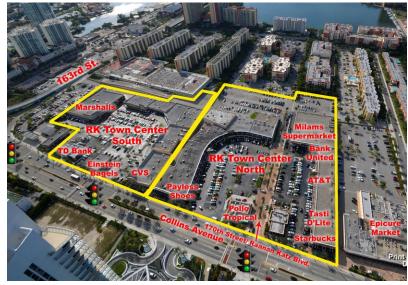

# **RK Town Center North**

17000 - 17100 Collins Avenue, Sunny Isles Beach, FL 33160

#### Property Facts

- Located in the center of Sunny Isles Beach between the affluent communities of Bal Harbour, Golden Beach, and Aventura
- Directly across from the luxurious Jade Ocean and Jade Beach high rise Condominiums
- Located at the North section of Miami Beach
- City of Sunny Isles is located on the beach side of Aventura
- Traffic Counts in excess of 45,000 cars per day