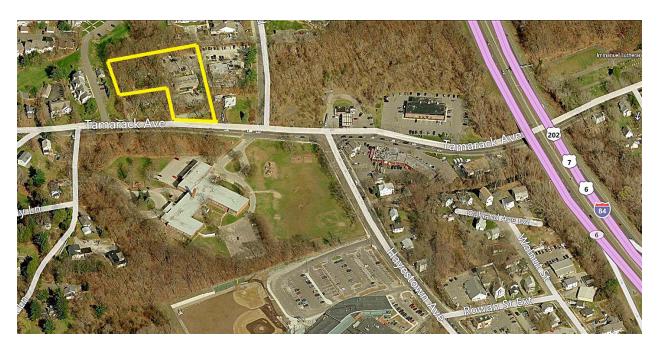

#### 35-37 Tamarack Avenue, Danbury, CT

| Available Sizes: | +/- 3,500 or 7,000 Sq. Ft. |
|------------------|----------------------------|
| Land:            | +/- 1.52 Acres             |
| Year Built:      | 1965                       |
| Heating:         | Gas Heat                   |
| Cooling:         | Full A/C                   |
| Utilities:       | City Water, Sewer and Gas  |
| Zone:            | RH3                        |
| Lease Price:     | \$25.00 NNN                |

## 35-37 Tamarack Avenue, Danbury, CT