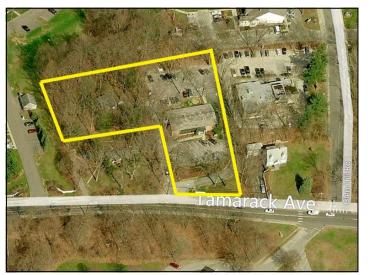

#### 35-37 Tamarack Avenue, Danbury, CT

| Available Sizes: | +/- 3,500 or 7,000 Sq. Ft. |
|------------------|----------------------------|
| Land:            | +/- 1.52 Acres             |
| Year Built:      | 1965                       |
| Heating:         | Gas Heat                   |
| Cooling:         | Full A/C                   |
| Utilities:       | City Water, Sewer and Gas  |
| Zone:            | RH3                        |
| Lease Price:     | \$25.00 NNN                |

## 35-37 Tamarack Avenue, Danbury, CT