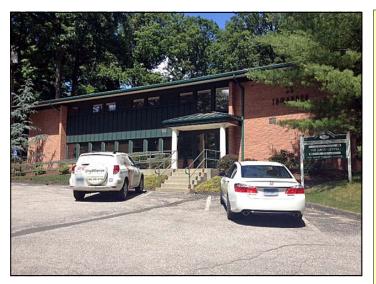

Freestanding commercial building in great Danbury location near hospital. Space completely renovated and new owner will fit out space to meet tenant needs. Property has excellent parking and is ideal for any medical/office use.

## 35-37 Tamarack Avenue, Danbury, CT