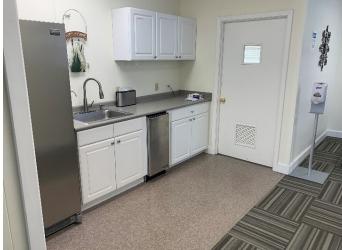

#### **Interior Description**

Two (2) Large Open Spaces used as Training Areas, Eight (8) Offices, Conference Room, Breakroom & Kitchenette, Equipment/Storage Room, Copy/File Room, Four (4) Restrooms