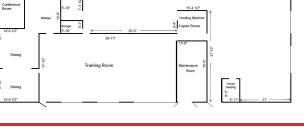

#### **Interior Description**

Two (2) Large Open Spaces used as Training Areas, Eight (8) Offices, Conference Room, Breakroom & Kitchenette, Equipment/Storage Room, Copy/File Room, Four (4) Restrooms