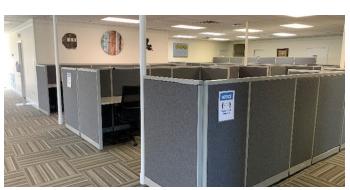

#### **Interior Description**

Two (2) Large Open Spaces used as Training Areas, Eight (8) Offices, Conference Room, Breakroom & Kitchenette, Equipment/Storage Room, Copy/File Room, Four (4) Restrooms