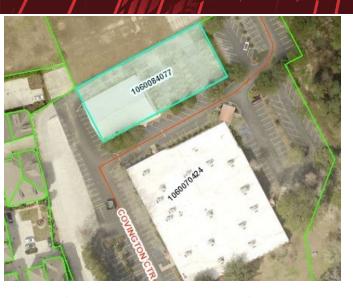

|     |       |        | 4.5    |
|-----|-------|--------|--------|
| Uro | norty | Intorm | OTION  |
| FIU | DEILV | Inform | Iauvii |
|     | J     |        |        |

| Office                                                         |
|----------------------------------------------------------------|
| Office Building                                                |
| CBD (Community Business District) w/<br>MU (Mixed-Use) Overlay |
| 1060084077                                                     |
| 230 ft                                                         |
| 100 ft                                                         |
| Yes                                                            |
|                                                                |

#### **Site Description**

This property is based on Covington Centre, north of East Gibson Street, and between Village Walk Rd and N. Collins Blvd (US HWY 190). Covington Centre is a private street that runs along the south side of the property. This places the property about 3.5 miles north of I-12, inside Covington corporate limits.

#### **Parking Description**

Concrete and Asphalt Construction with 42 Spaces (1 per 167 SF of Building Area), Zoning Requires 1 per 250 SF