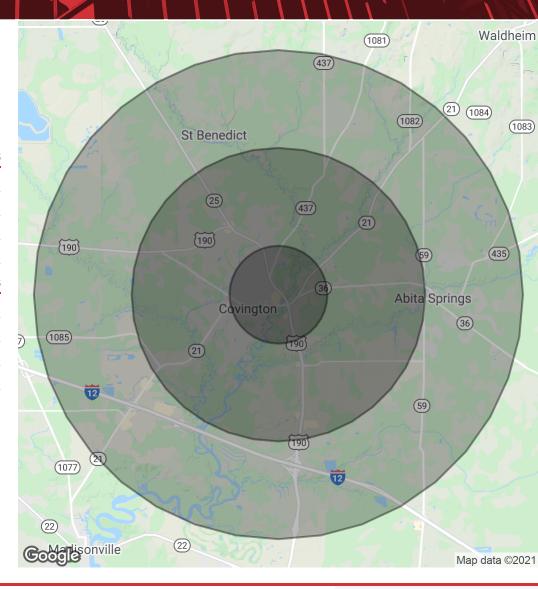

#### **Location Description**

The site located in downtown Covington, near the intersection of three rivers – the Abita, the Bogue Falaya and the Tchefuncte. It is directly adjacent to the Tammany Trace, a 31-mile asphalt trail linking Covington to neighboring Abita Springs. Art, government, nature and commerce converge in this quaint downtown area. Covington is the parish seat of St. Tammany, as well as an artist haven, boasting eclectic shopping and sidewalk cafes seasoned with an historic turn-of-the-century charm. Fine art galleries, antique shops, home furnishing stores and clothing boutiques make downtown Covington a unique shopping and dining destination, and conducive to an office environment.

#### **Site Description**

This property is based on Covington Centre, north of East Gibson Street, and between Village Walk Rd and N. Collins Blvd (US HWY 190). Covington Centre is a private street that runs along the south side of the property. This places the property about 3.5 miles north of I-12, inside Covington corporate limits.

## For Sale & Lease 7,027 SF | Office Space Covington, Louisiana

| Population           | 1 Mile    | 3 Miles   | 5 Miles   |
|----------------------|-----------|-----------|-----------|
| Total Population     | 3,191     | 20,513    | 41,526    |
| Average age          | 37.5      | 37.5      | 38.7      |
| Average age (Male)   | 35.4      | 36.1      | 37.7      |
| Average age (Female) | 42.0      | 40.5      | 41.0      |
| Households & Income  | 1 Mile    | 3 Miles   | 5 Miles   |
| Total households     | 1,072     | 7,523     | 15,707    |
| # of persons per HH  | 3.0       | 2.7       | 2.6       |
| Average HH income    | \$74,363  | \$77,040  | \$80,344  |
| Average house value  | \$320,934 | \$317,088 | \$316,582 |
|                      |           |           |           |