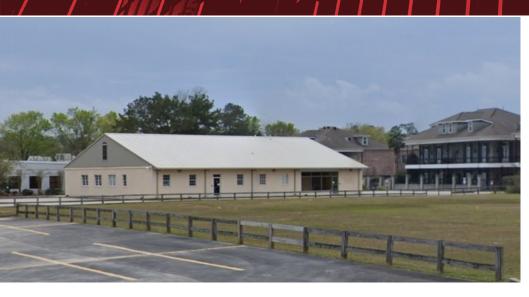

#### **Property Overview**

Located in the Historic District of downtown Covington, this freestanding, 7,027 SF single-tenant office building has been renovated in recent years. The floorplan can accommodate a wide array of office users given the number of private and open areas. Furnishings can remain at a price to be negotiated.

#### **Property Description**

The subject property is a 7,027 SF freestanding single-tenant office building that has been renovated in recent years. The flex floorplan can accommodate a wide array of office users given the number of private and open areas. Furnishings can remain at a price to be negotiated.