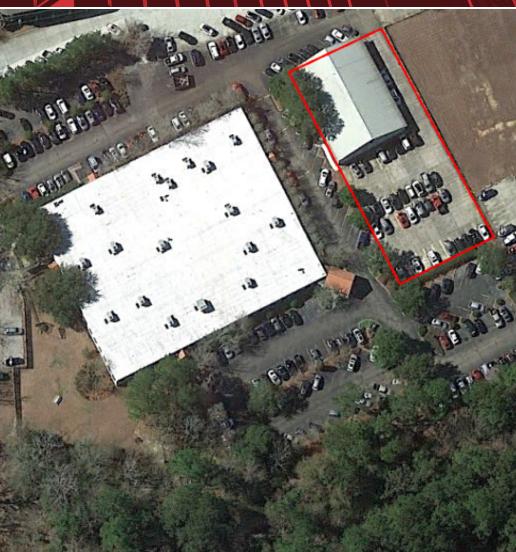

#### **Property Overview**

Located in the Historic District of downtown Covington, this freestanding, 7,027 SF single-tenant office building has been renovated in recent years. The floorplan can accommodate a wide array of office users given the number of private and open areas. Furnishings can remain at a price to be negotiated.

#### **Property Description**

The subject property is a 7,027 SF freestanding single-tenant office building that has been renovated in recent years. The flex floorplan can accommodate a wide array of office users given the number of private and open areas. Furnishings can remain at a price to be negotiated.

#### **Parking Description**

Concrete and Asphalt Construction with 42 Spaces (1 per 167 SF of Building Area), Zoning Requires 1 per 250 SF