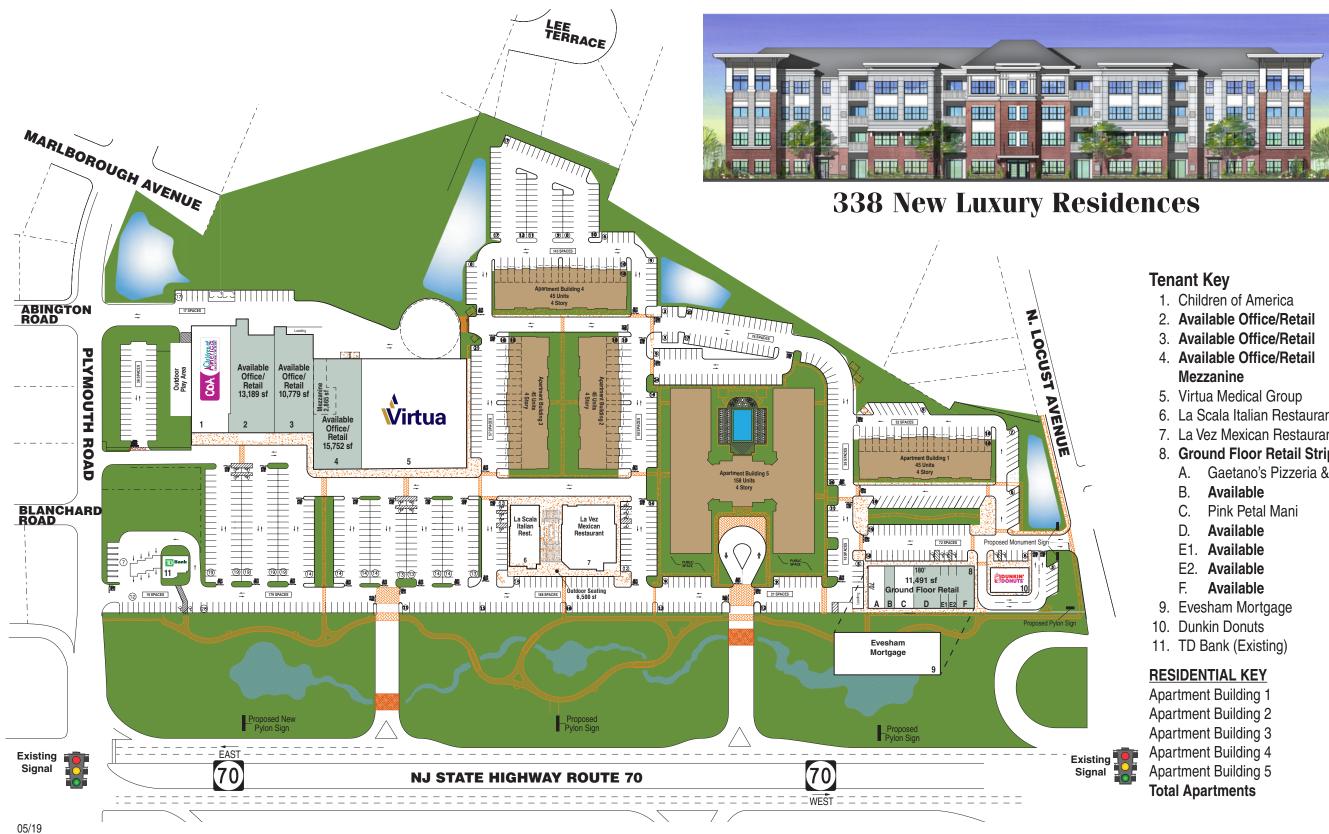

#### **Major Renovation Underway**

- Virtua Medical Group now open!
- Anchor & In-Line retail spaces available
- Proposed New Pylon/Monument Signs and Renovation of Existing Pylon will allow for multiple tenant sign panels

- play area, dog park and ponds

# **Evesham (Marlton), NJ The Shoppes and Residences** at Renaissance Square

• 338 new Luxury Rental Apartments will be constructed alongside completely renovated shopping center offering prime retail opportunities

• Evesham Mortgage to have 40 employees in their 2<sup>nd</sup> floor office space

• The existing NJ State Right-of-Way will be transformed into an open space park complete with new jogging paths, walkways, bbg picnic section, children's

**Darren Sasso** 212-265-6600 x354 dsasso@rdmanagement.com

810 Seventh Avenue, 10th floor New York, NY 10019

| nant Key                                                                             |             |              |
|--------------------------------------------------------------------------------------|-------------|--------------|
| Children of America                                                                  | 10,000 sf   |              |
| Available Office/Retail                                                              | 13,189 sf   |              |
| Available Office/Retail(84' x 165.5' irr.)Available Office/Retail(65' x 165.5' irr.) |             | 10,779 sf    |
| Available Office/Retail                                                              | 15,752 sf   |              |
| Mezzanine                                                                            | 2,865 sf    |              |
| Virtua Medical Group                                                                 | 32,568 sf   |              |
| La Scala Italian Restaurant                                                          | 5,160 sf    |              |
| La Vez Mexican Restauran                                                             | 9,463 sf    |              |
| Ground Floor Retail Strip                                                            | 11,491 sf   |              |
| A. Gaetano's Pizzeria &                                                              | 2,070 sf    |              |
| B. Available                                                                         | (15' x 70') | 1,050 sf     |
| C. Pink Petal Mani                                                                   |             | 1,984 sf     |
| D. Available                                                                         | (35' x 70') | 2,450 sf     |
| E1. Available                                                                        | (14' x 70') | 992 sf       |
| E2. Available                                                                        | (14' x 70') | 992 sf       |
| F. Available                                                                         | (30' x 70') | 1,953 sf     |
| Evesham Mortgage                                                                     | 12,753 sf   |              |
| Dunkin Donuts                                                                        | 2,600 sf    |              |
| TD Bank (Existing)                                                                   |             | 1,300 sf     |
| SIDENTIAL KEY                                                                        |             |              |
| artment Building 1                                                                   |             | 45 Units     |
| artment Building 2                                                                   | 45 Units    |              |
| artment Building 3                                                                   |             | 45 Units     |
| artment Building 4                                                                   |             | 45 Units     |
| artment Building 5                                                                   | 158 Units   |              |
| al Apartments                                                                        | 338 Units   |              |
|                                                                                      |             |              |
|                                                                                      |             | $\mathbf{C}$ |
|                                                                                      |             | N            |