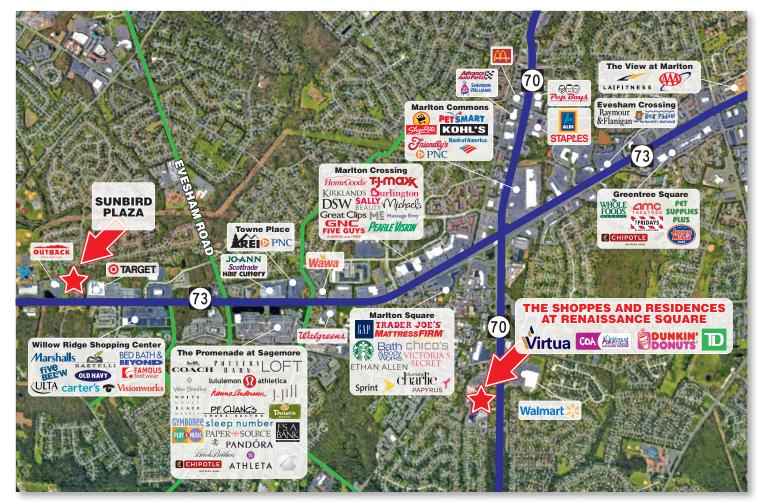

New York. NY 10019

Darren Sasso

The Shoppes and Residences at Renaissance Square are located in Burlington County on State Highway 70 at the intersection of N. Locust Avenue in Evesham (Marlton), New Jersey 08053.

# **Evesham (Marlton), NJ The Shoppes and Residences** at Renaissance Square

• 338 new Luxury Rental Apartments will be constructed alongside completely renovated shopping center offering prime retail opportunities