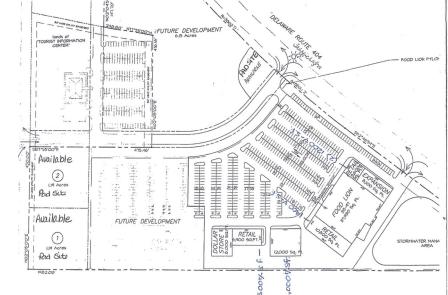

### **Property Information**

- $\Rightarrow$  12,000 +/- SF Retail Available \$14.00 psf NNN
- ⇒ 3 Pad Sites, 1.19 +/- acres each (able to combine up to 2 pad sites)
- $\Rightarrow$  72,630 +/- SF Total GLA

#### **Current Tennants**

- ⇒ Food Lion
- ⇒ Family Dollar
- ⇒ Subway
- ⇒ Nail Salon
- ⇒ Liquor Store
- ⇒ AAA Cash 4 U
- ⇒ Pizza King
- ⇒ Pet Emporium

**R&R Commercial Realty** 

46 South State Street, Dover, DE 19901