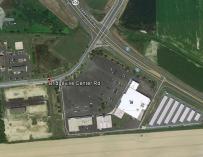

Bridgeville Park Center is strategically located at Bridgeville's primary traffic intersection of Route 13 and Route 404. There are entrances from Route 13 and Route 404. Bridge-ville Park Center has ample parking, excellent visibility, and numerous possibilities. Come join Food Lion at a premier location in Bridgeville, Delaware.