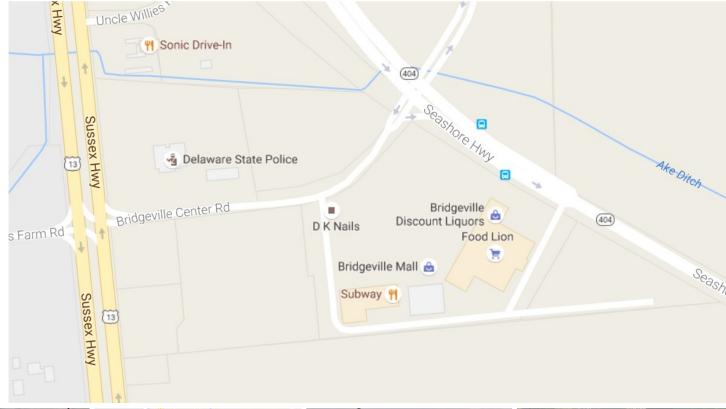

Bridgeville Park Center is strategically located at Bridgeville's primary traffic intersection of Route 13 and Route 404. There are entrances from Route 13 and Route 404. Bridge-ville Park Center has ample parking, excellent visibility, and numerous possibilities. Come join Food Lion at a premier location in Bridgeville, Delaware.