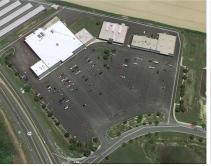

### **Property Information**

- $\Rightarrow$  12,000 +/- SF Retail Available \$14.00 psf NNN
- ⇒ 3 Pad Sites, 1.19 +/- acres each (able to combine up to 2 pad sites)
- $\Rightarrow$  72,630 +/- SF Total GLA

Bridgeville Park Center is strategically located at Bridgeville's primary traffic intersection of Route 13 and Route 404. There are entrances from Route 13 and Route 404. Bridge-ville Park Center has ample parking, excellent visibility, and numerous possibilities. Come join Food Lion at a premier location in Bridgeville, Delaware.