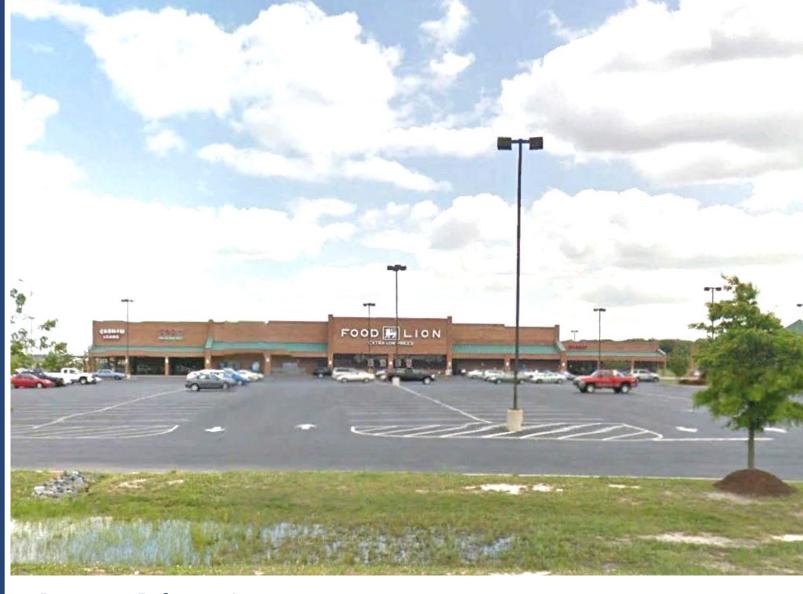

#### **Current Tennants**

- ⇒ Food Lion
- ⇒ Family Dollar
- ⇒ Subway
- ⇒ Nail Salon
- ⇒ Liquor Store
- ⇒ AAA Cash 4 U
- ⇒ Pizza King
- ⇒ Pet Emporium

**R&R Commercial Realty** 

46 South State Street, Dover, DE 19901

Bridgeville Park Center is strategically located at Bridgeville's primary traffic intersection of Route 13 and Route 404. There are entrances from Route 13 and Route 404. Bridge-ville Park Center has ample parking, excellent visibility, and numerous possibilities. Come join Food Lion at a premier location in Bridgeville, Delaware.