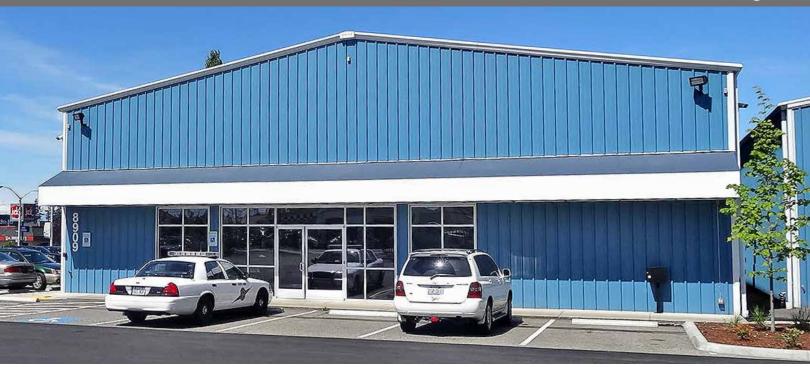

### 8909 S Tacoma Way Tacoma, WA

### Monthly Lease Rate: \$26,500, plus NNN

Main Building: 12,316 SF, includes 5,276 SF mezzanine, 9 private offices, large conference room, and breakroom

Building 2: 4,800 SF shop with 6 grade level doors, drive-thru capability

Building 3: 1,800 SF shop with 2 grade level doors

2.39 acres

Ideal for any sales and service or rental business

Zoned C-2