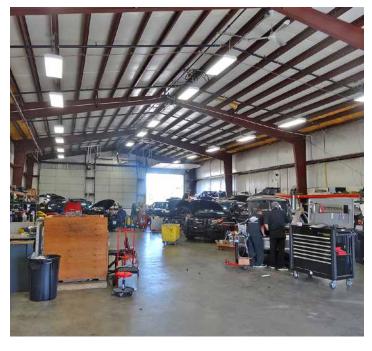

### Monthly Lease Rate: \$26,500, plus NNN

Main Building: 12,316 SF, includes 5,276 SF mezzanine, 9 private offices, large conference room, and breakroom

Building 2: 4,800 SF shop with 6 grade level doors, drive-thru capability