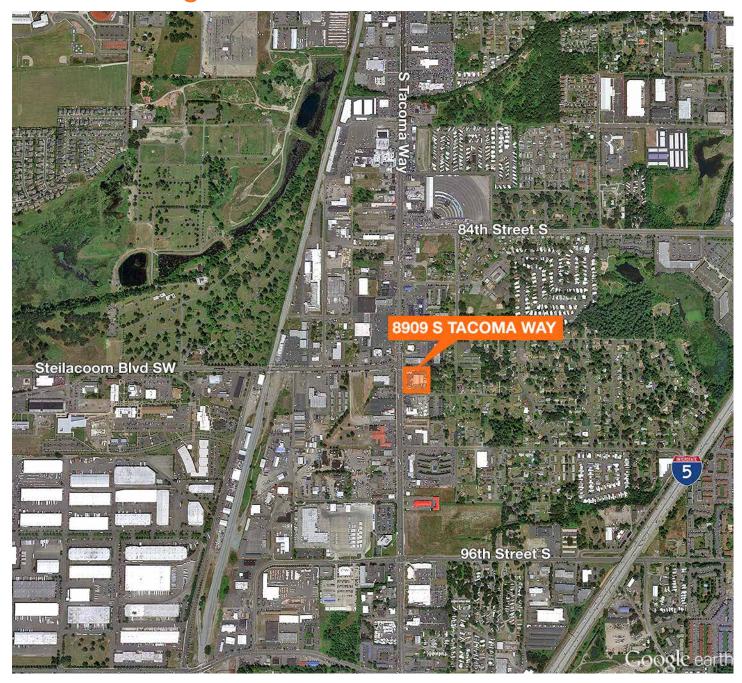

# For Lease

SPS Buildings



### 8909 S Tacoma Way Tacoma, WA



### Monthly Lease Rate: \$26,500, plus NNN

Main Building: 12,316 SF, includes 5,276 SF mezzanine, 9 private offices, large conference room, and breakroom

Building 2: 4,800 SF shop with 6 grade level doors, drive-thru capability

Building 3: 1,800 SF shop with 2 grade level doors

2.39 acres

Ideal for any sales and service or rental business

Zoned C-2

#### Contact

**Bob Naber** 

253.988.0222

bnaber@kiddermathews.com



## **SPS** Building



### Contact

**Bob Naber** 253.988.0222

bnaber@kiddermathews.com



# For Lease

## **SPS** Building









### Contact

**Bob Naber** 253.988.0222 bnaber@kiddermathews.com