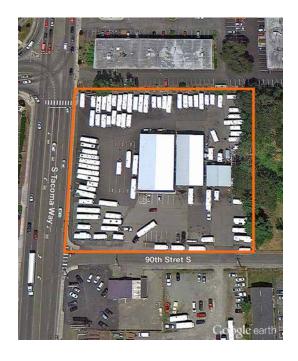

### Monthly Lease Rate: \$26,500, plus NNN

Main Building: 12,316 SF, includes 5,276 SF mezzanine, 9 private offices, large conference room, and breakroom

Building 2: 4,800 SF shop with 6 grade level doors, drive-thru capability

Building 3: 1,800 SF shop with 2 grade level doors

2.39 acres

Ideal for any sales and service or rental business

Zoned C-2