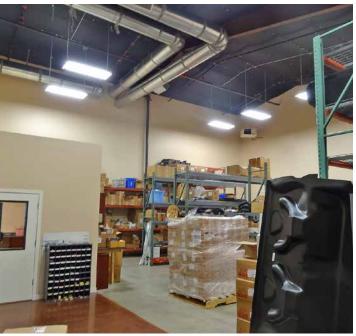

### Monthly Lease Rate: \$26,500, plus NNN

Main Building: 12,316 SF, includes 5,276 SF mezzanine, 9 private offices, large conference room, and breakroom

Building 2: 4,800 SF shop with 6 grade level doors, drive-thru capability