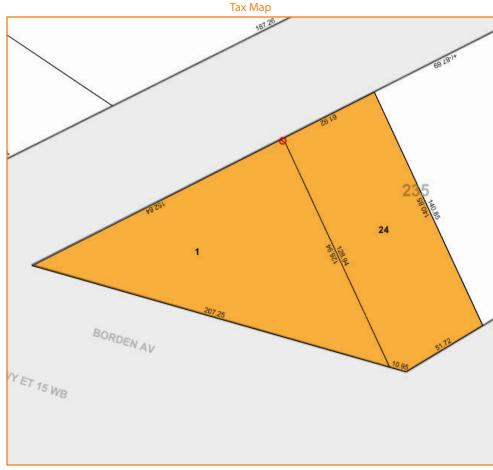

#### **Transportation:**

(33<sup>rd</sup> St - Rawson St)

B24 (Greenpoint Ave / Hunters Point Ave)

**SALE PRICE:** 

\$10,750,000.00

35-11 GREENPOINT AVE & 50-13 35<sup>™</sup> ST, LIC, NY

**BLOCK:** 

235

LOT:

1 & 24

ZONING:

M1-1

For Information About This Property

Contact Exclusive Agents:

David Junik, Partner djunik@pinnaclereny.com 718-371-6406

**Decio Baio,** Partner dbaio@pinnaclereny.com 718-784-8436