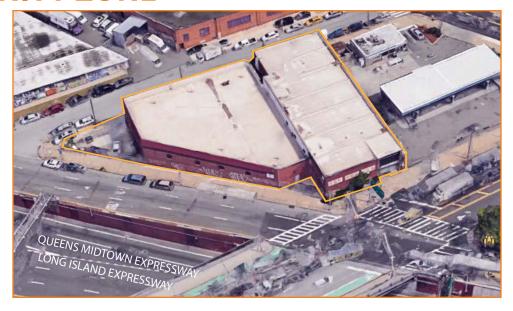

## PROMINENT LOCATION WITH TREMENDOUS EXPOSURE

**\*OPPORTUNITY ZONE\*** 

### **NEARBY:**

- Long Island Expressway
- Queens Midtown Expressway
- Brooklyn-Queens Expressway
- Oueens Midtown Tunnel