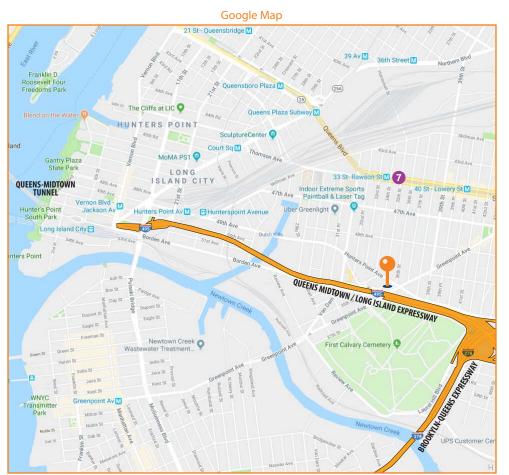

### **NEARBY:**

- Long Island Expressway
- Queens Midtown Expressway
- Brooklyn-Queens Expressway
- Oueens Midtown Tunnel