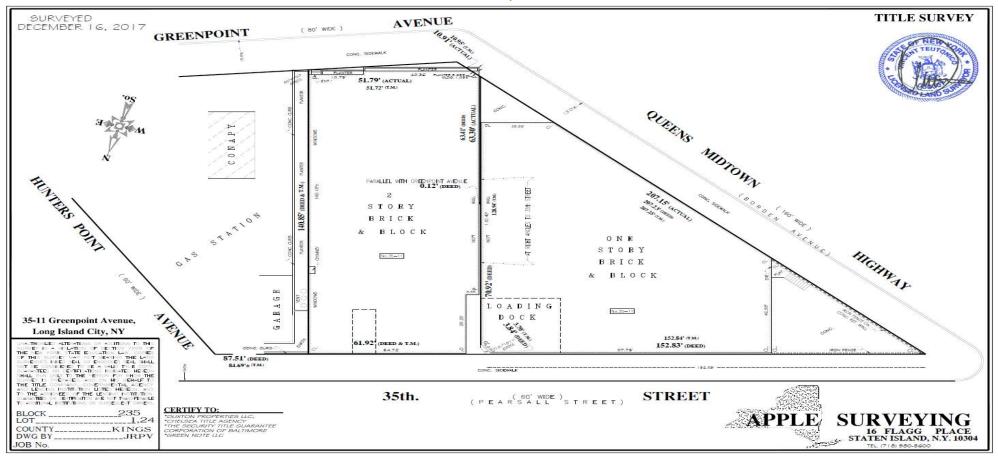

#### Survey

www.pinnaclereny.com
46-34 11th Street • Long Island City, NY 11101
718-784-8282

#### **Transportation:**

(33<sup>rd</sup> St - Rawson St)

B24 (Greenpoint Ave / Hunters Point Ave)

**SALE PRICE:** 

\$10,750,000.00

35-11 GREENPOINT AVE & 50-13 35<sup>™</sup> ST, LIC, NY

**BLOCK:** 

235

LOT:

1 & 24

ZONING:

M1-1

For Information About This Property

Contact Exclusive Agents:

David Junik, Partner djunik@pinnaclereny.com 718-371-6406

**Decio Baio,** Partner dbaio@pinnaclereny.com 718-784-8436