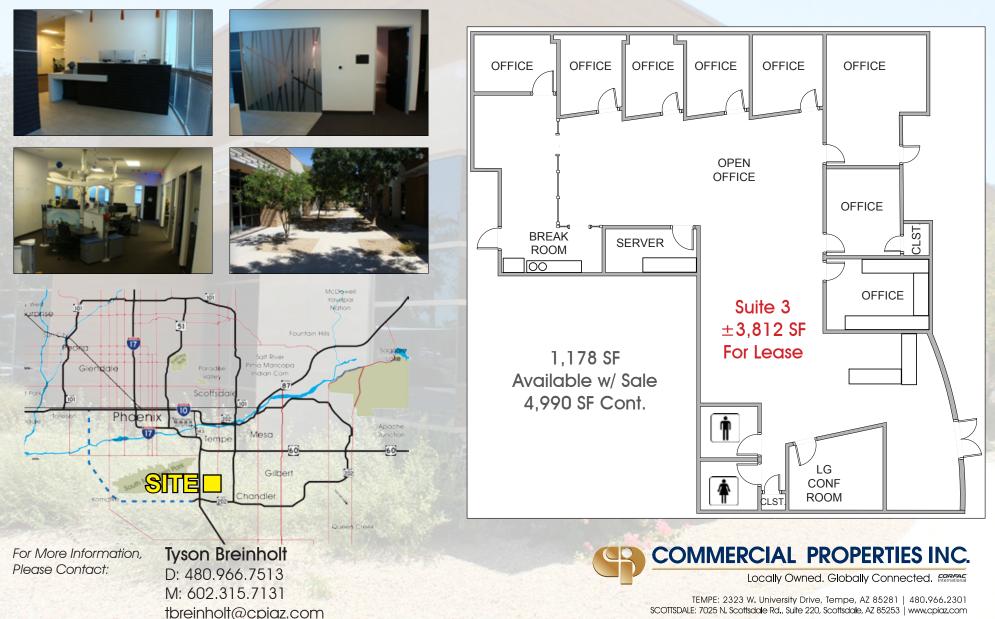

## SUITE 3: Class A Office Condo For Sale or Lease \$948,100 (\$190 PSF) | \$19.95 Modified Gross

- Reception, 9 Offices, 2 Conference Rooms, Break Room, Bullpen, 2 Restrooms
- Owner-User Opportunity: ±4,990 SF Contiguous
- Lease & Owner-User Opportunity: ±3,812 SF

For More Information, Please Contact: **Tyson Breinholt** D: 480.966.7513 M: 602.315.7131 tbreinholt@cpiaz.com • Parking Ratio: 5.5/1,000

- 2007 Construction
- Parcel Number: 301-66-348, 348,349,352,353
- Zoning: C-1, City of Chandler
- Located at Kyrene Rd & Chandler Blvd
- Minutes From Loop 101/Price Rd, Loop 202 (SanTan Fwy) and I-10