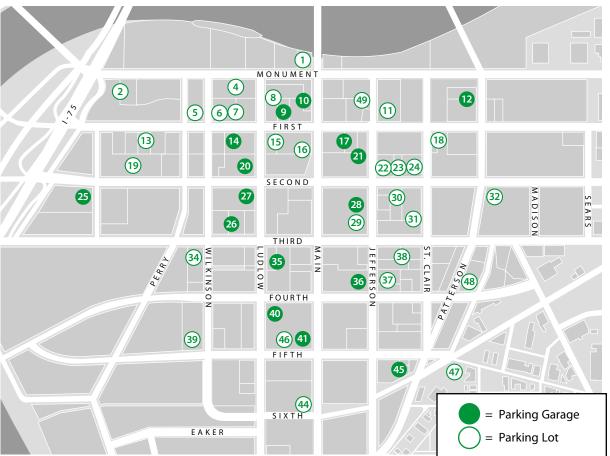

## **Downtown Dayton Parking Map**

- 15 W. Monument Avenue 200 spaces ......222-4171
- 2 369 W. First Lot 186 spaces ......222-4171
- 333 W. First St. Garage Temporarily closed
- **239 N. Ludlow Street** 135 spaces .......222-4171
- (5) Westminster Parking Lot 205 W. First Street 96 spaces......219-5994
- 6 **127 W. First Street** 94 spaces ......461-2916

- 7 **125 W. First Street** 80 spaces ......222-4171
- First Street Garage23 W. First625 spaces .......222-4171
- **Main Street Garage** 1180 spaces......222-4171
- 11 Shrine Auto Park Lot 107 E. First Street 100 spaces ........................461-4740

- WorkflowOne Garage
   224 Harries St.
   500 spaces .......222-4171

   324 W. First Street
- (3) **324 W. First Street** 56 spaces .......222-4171
- 124 W. First 375 spaces .......223-9514
- 15 **36 W. First Street** 60 spaces ......222-4171
- **125 N. Main Street** 56 spaces .......222-4171
- **26 E. First Garage** 375 spaces ......222-4171

(9) Courthouse Parking Lot 333 W. Second Street 69 spaces........461-2916

....478-6660

**210 E. First Street** 39 spaces ......

- 20 Arts Garage 107 N. Ludlow 1206 spaces......222-4171
- 21 110 N. Main Garage
  Jefferson St. between First &
  Second Sts.
  148 spaces .......222-4171
- 22 **121 E. Second Street** 35 spaces ......224-0076
- 23 127 E. Second Street 36 spaces ......222-4171
- 24 134 E. Second Street 46 spaces ......222-4171
- 25 Montgomery Co. Garage 451 W. Third 1300 spaces......225-4572
- 6 **City Hall Garage** 123 W. Third 675 spaces .......461-2916
- 25 N. Ludlow 295 spaces .......262-7840
- Kettering Tower Garage
  51 N. Jefferson
  450 spaces ......461-2916
- 30 124 E. Second Street 267 spaces ......222-4171

- **34 29 S. Wilkinson Street** 50 spaces .......222-4171

| 35 | Fifth Third Center Garage |
|----|---------------------------|
|    | 16 S. Ludlow              |
|    | 417 spaces461-2916        |

- 35 Air City Garage
  25 E. Fourth
  397 spaces ......461-2916
- Price Stores Lot 28 S. Jefferson Street 168 spaces ......222-4171
- 38 130 E. Third Street 57 spaces .......222-4171
- 39 **135 S. Wilkinson Street** 34 spaces .......461-2916
- 41 Reibold Garage 131 S. Main 833 spaces .......225-4572
- **211 S. Main Street** Temporarily closed
- Fidelity Plaza Garage
  Temporarily closed
- 44 15 W. Sixth at Main Street 177 spaces ......461-2916
- Transportation Center Garage
  101 E. Fifth
  1416 spaces.......461-2916
- 46 19 W. Fifth St. 35 spaces ......222-4171
- 47 Oregon Arts District Lot E. Fifth St.
- 185 spaces ......226-0457

  (48) GMH Parking
  Fourth St. at Patterson
- 35 spaces ......222-2815 **49** N. Jefferson Lot
  - 219 N. Jefferson Street 44 spaces .....222-4171