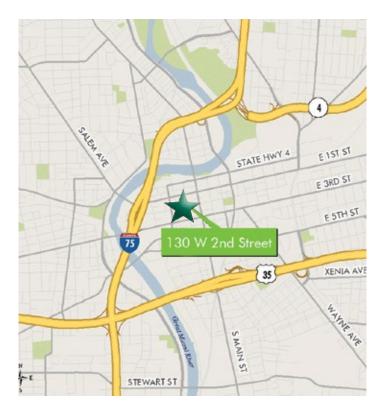

jections, opinions, assumptions or estimates used are for example only and do not represent the current or future performance of the property. You and your advisors should conduct a careful, independent investigation of the property to determine to your satisfaction the suitability of the property for your needs. Photos herein are the property of their respective owners and use of these images without the express written consent of the owner is prohibited. CBRE and the CBRE logo are service marks of CBRE, Inc. and/or its affiliated or related companies in the United States and other countries. All other marks displayed on this document are the property of their respective owners.



## CLASS B OFFICE SPACE AVAILABLE FOR LEASE

## 130 WEST SECOND STREET

Dayton, OH 45402

### LOCATION MAP



### **BUILDING SPECIFICATIONS**

|  | Building<br>square feet | 326,688       | Ceiling Height | 10′                                                                    |
|--|-------------------------|---------------|----------------|------------------------------------------------------------------------|
|  |                         |               | Core Factor %  | 15%                                                                    |
|  | Submarket               | CBD           | Construction   | Concrete                                                               |
|  |                         |               | Sprinkler      | Partial sprinkler                                                      |
|  | No. Floors              | 21 + basement | HVAC           | Chiller/hot wate