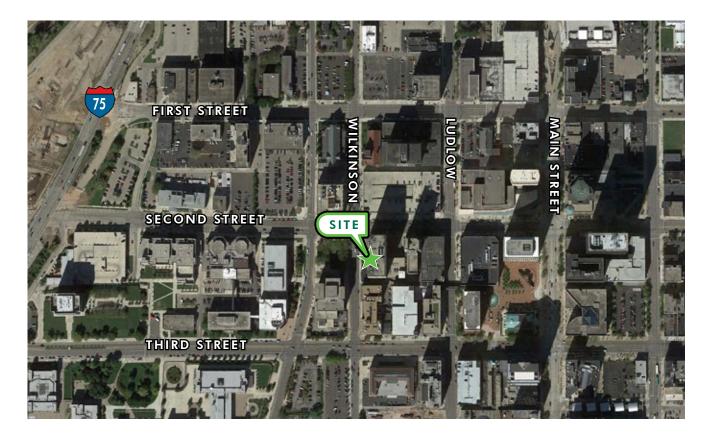

### **AERIAL MAP**

### DOWNTOWN FEATURES

- + Montgomery County Building
- + Montgomery County Courts Building
- + The Federal Building
- + City Hall
- + Schuster Performing Arts Center
- + Sinclair Community College
- + Courthouse Square