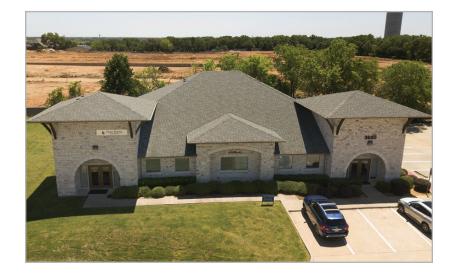

## Location

3630 FM 2181 Hickory Creek, TX 76210

Lease Space Offices available range from 150 to 500 SF

### Features

- Professional Use Business, Medical, Law, CPA, Insurance, Real Estate
- Very nice one story office building in Corinth near Wal-Mart. Highly visible location. Near I-35 for EZ access to and from all points.
- All tenants enjoy use of the property 24/7/365.
- Nice furnished conference room available for use by all.
- A full kitchen is available to all to use.
- 2 entry points and each offers a furnished reception / waiting area.
- Plenty of Parking