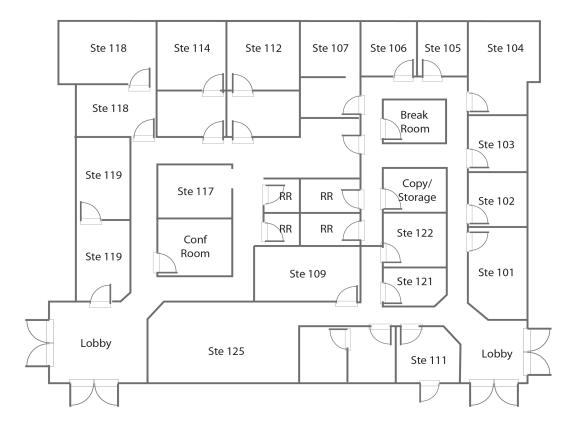

| SUITE |          | SUITE |          | SUITE |           |
|-------|----------|-------|----------|-------|-----------|
| 100   | Leased   | 108   | Leased   | 117   | \$750/mo  |
| 101   | \$675/mo | 109   | \$750/mo | 118   | Leased    |
| 102   | Leased   | 110   | Leased   | 119   | \$950/mo  |
| 103   | Leased   | 111   | \$600/mo | 121   | \$500/mo  |
| 104   | Leased   | 112   | Leased   | 122   | \$600/mo  |
| 105   | Leased   | 114   | Leased   | 125   | \$1000/mo |
| 106   | \$475/mo | 115   | Leased   |       |           |
| 107   | Leased   | 116   | Leased   |       |           |