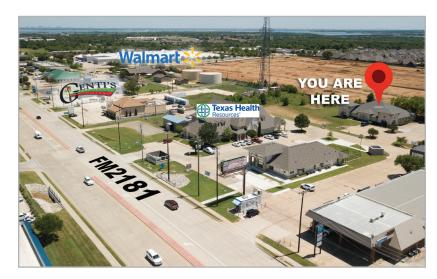

## Location

3630 FM 2181 Hickory Creek, TX 76210

Lease Space Offices available range from 150 to 500 SF

### Features

- Professional Use Business, Medical, Law, CPA, Insurance, Real Estate
- Very nice one story office building in Corinth near Wal-Mart. Highly visible location. Near I-35 for EZ access to and from all points.
- All tenants enjoy use of the property 24/7/365.
- Nice furnished conference room available for use by all.
- A full kitchen is available to all to use.
- 2 entry points and each offers a furnished reception / waiting area.
- Plenty of Parking