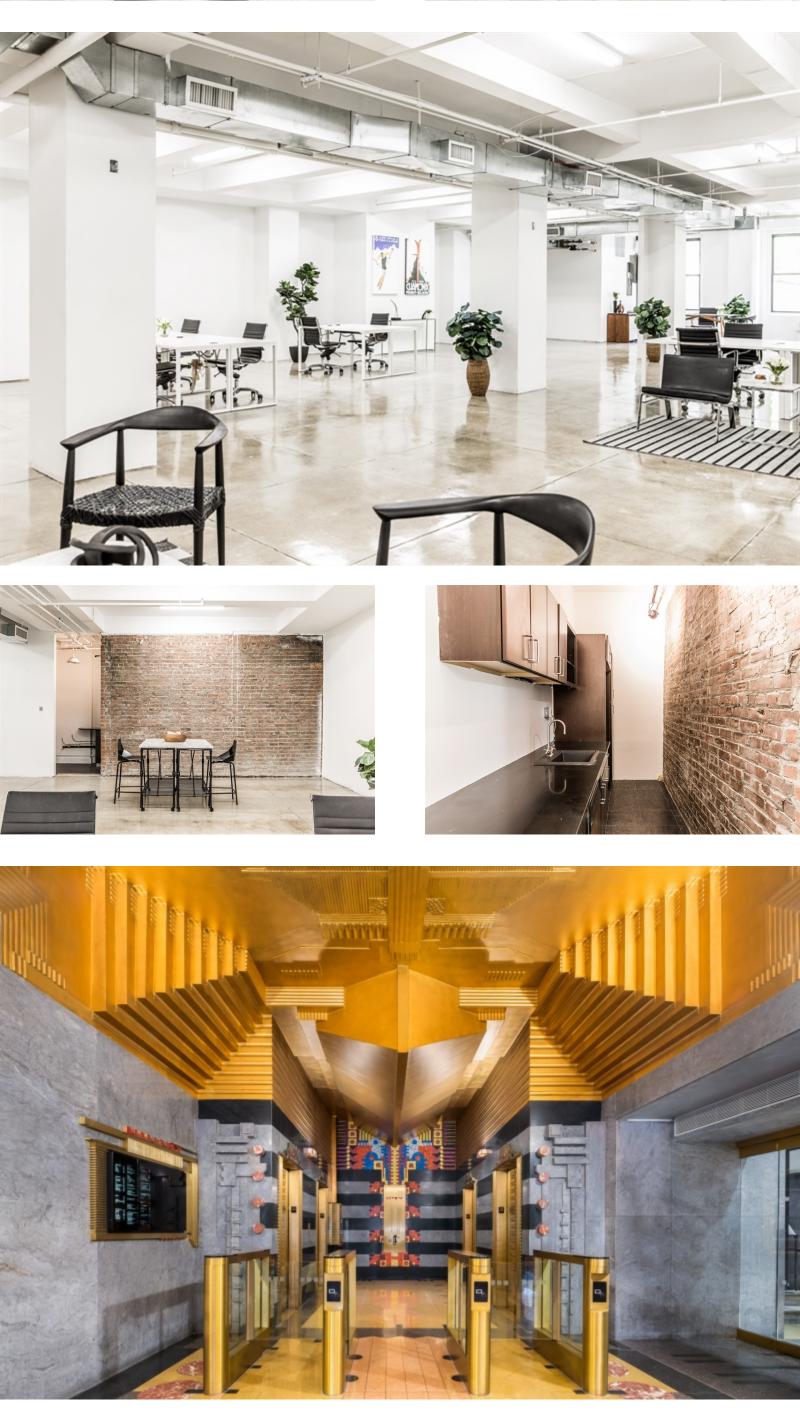

### **SPACE FEATURES:**

- South Facing Tree Lined Street.
- Quiet 44th Street Exposure.
- Polished Concrete Floors.
- Wet Pantry Featuring Dark Cabinetry & Granite Countertops.
- Easy Access to Freights & Restrooms.

### **BUILDING FEATURES:**

- Striking Landmarked Art Deco Building Lobby w/ Turnstyles.
- Beautifully Renovated Common Corridors & Restrooms.
- 24/7 Attended Lobby & Building Access.
- Conveniently Located Close to Port Authority & Times Square Subways.
- Situated in Bustling Hell's Kitchen Surrounded by Trendy Restaurants, Bars & Lounges