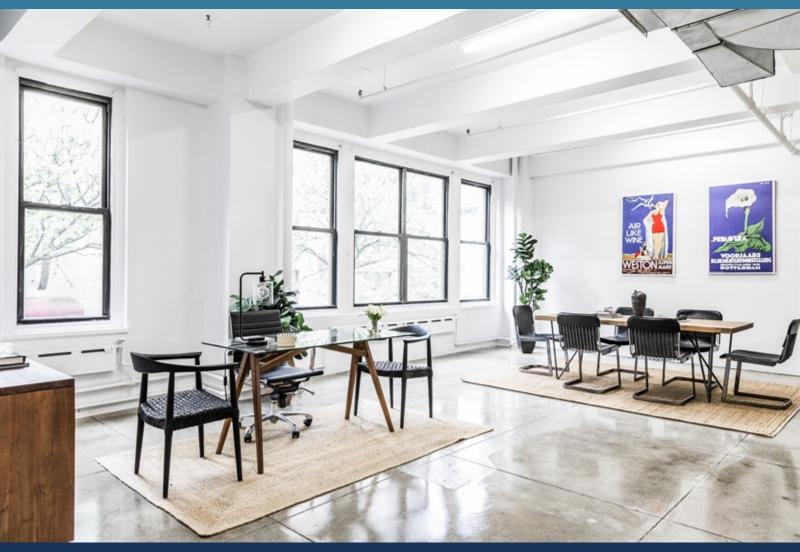

### **SPACE FEATURES:**

- South Facing Tree Lined Street.
- Quiet 44th Street Exposure.
- Polished Concrete Floors.
- Wet Pantry Featuring Dark Cabinetry & Granite Countertops.
- Easy Access to Freights & Restrooms.

### **BUILDING FEATURES:**

- Striking Landmarked Art Deco Building Lobby w/ Turnstyles.
- Beautifully Renovated Common Corridors & Restrooms.
- 24/7 Attended Lobby & Building Access.
- Conveniently Located Close to Port Authority & Times Square Subways.
- Situated in Bustling Hell's Kitchen Surrounded by Trendy Restaurants, Bars & Lounges