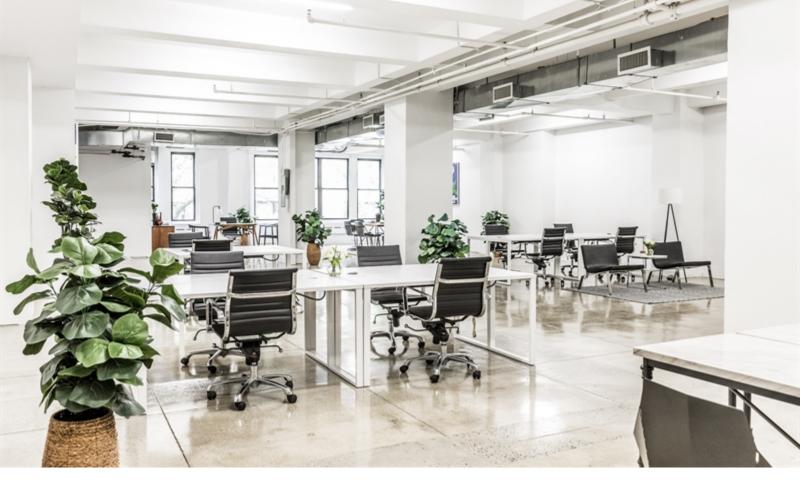

### **SPACE FEATURES:**

- South Facing Tree Lined Street.
- Quiet 44th Street Exposure.
- Polished Concrete Floors.
- Wet Pantry Featuring Dark Cabinetry & Granite Countertops.
- Easy Access to Freights & Restrooms.

### **BUILDING FEATURES:**

- Striking Landmarked Art Deco Building Lobby w/ Turnstyles.
- Beautifully Renovated Common Corridors & Restrooms.
- 24/7 Attended Lobby & Building Access.
- Conveniently Located Close to Port Authority & Times Square Subways.
- Situated in Bustling Hell's Kitchen Surrounded by Trendy Restaurants, Bars & Lounges