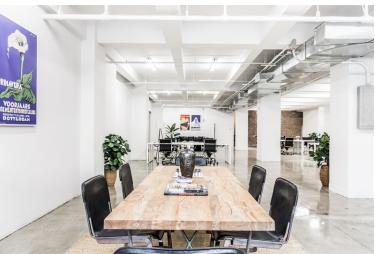

### **SPACE FEATURES:**

- South Facing Tree Lined Street.
- Quiet 44th Street Exposure.
- Polished Concrete Floors.
- Wet Pantry Featuring Dark Cabinetry & Granite Countertops.
- Easy Access to Freights & Restrooms.

### **BUILDING FEATURES:**

- Striking Landmarked Art Deco Building Lobby w/ Turnstyles.
- Beautifully Renovated Common Corridors & Restrooms.
- 24/7 Attended Lobby & Building Access.
- Conveniently Located Close to Port Authority & Times Square Subways.
- Situated in Bustling Hell's Kitchen Surrounded by Trendy Restaurants, Bars & Lounges