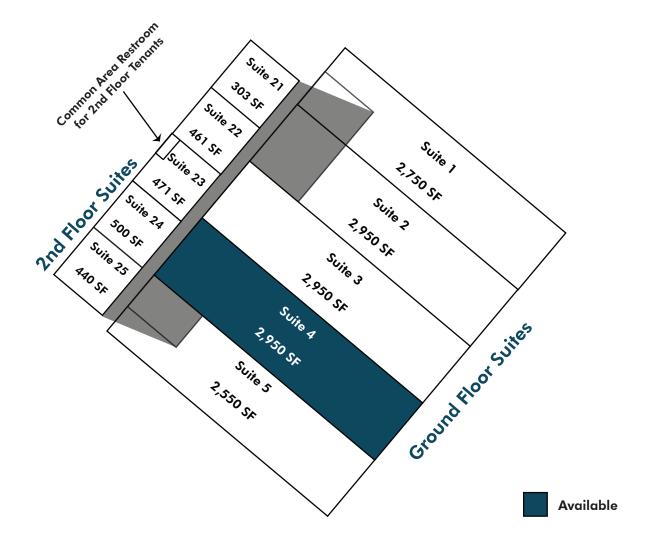

## SITE PLAN

## AVAILABILITY

| ADDRESS                       | SF       | RATE           | COMMENTS                                                                                                                                                            |
|-------------------------------|----------|----------------|---------------------------------------------------------------------------------------------------------------------------------------------------------------------|
| 5780 Chesapeake Ct<br>Suite 4 | 2,950 SF | \$1.45/SF I.G. | Approximately 60% office/ 40% warehouse,<br>(4) private offices, reception, break room, (1)<br>restroom and (1) grade level loading door.<br>Available Immediately. |

# 5780 CHESAPEAKE CT SUITE 4 $\pm 2,950$ SF