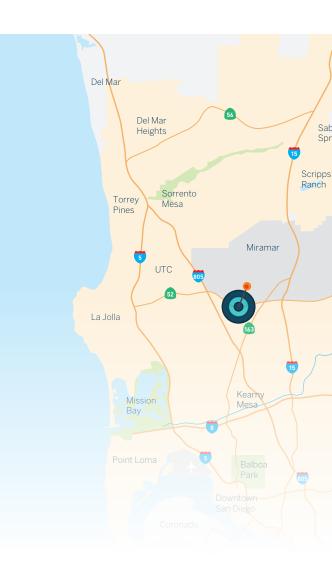

# PROPERTY FEATURES

- Freestanding building of approximately 16,254 SF
- Fenced | Secure parking lot/yard
- Grade level loading doors with warehouse
- Immediate access to I-15, I-805, I-8, and Highways 52 and 163
- DSL Internet available with broadband possible
- Security camera coverage for entire exterior of the property
- Quiet cul-de-sac location