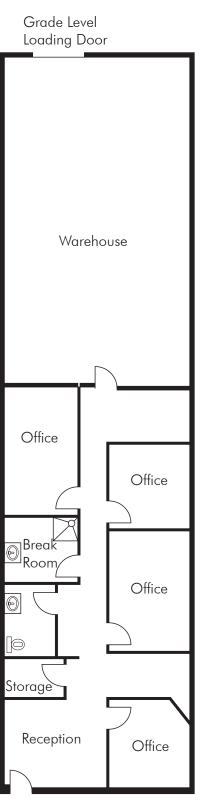

## FLOOR PLAN

# 5780 CHESAPEAKE CT SUITE 4 $\pm 2,950$ SF

## AVAILABILITY

| ADDRESS                       | SF       | RATE           | COMMENTS                                                                                                                                                            |
|-------------------------------|----------|----------------|---------------------------------------------------------------------------------------------------------------------------------------------------------------------|
| 5780 Chesapeake Ct<br>Suite 4 | 2,950 SF | \$1.45/SF I.G. | Approximately 60% office/ 40% warehouse,<br>(4) private offices, reception, break room, (1)<br>restroom and (1) grade level loading door.<br>Available Immediately. |