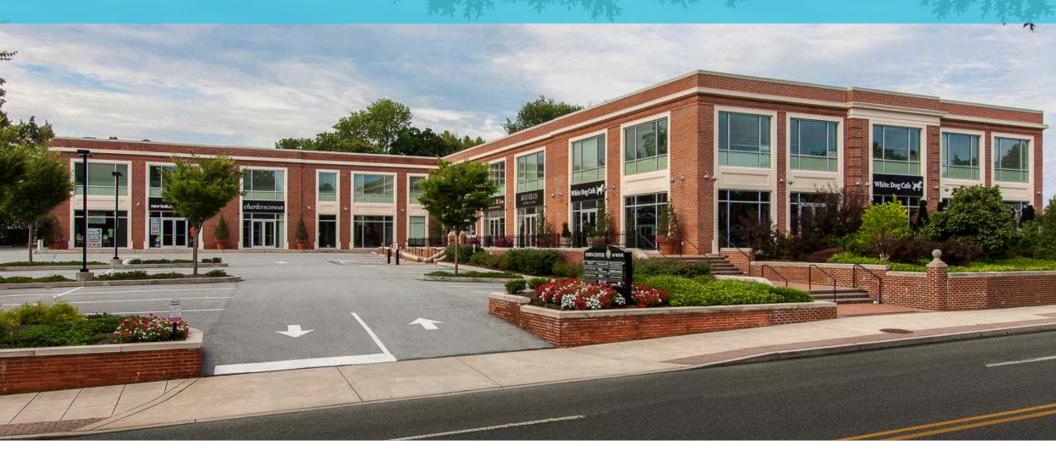

AT WAYNE

# 200-220 WEST LANCASTER AVENUE, WAYNE, PA

### $\pm 2,300 - 4,500$ SF AVAILABLE FOR LEASE

## property highlights.

• Join:

- Rare availability in the heart of the Main Line
- Strong co-tenancy: White Dog Cafe, Bluebell Kitchens, Charles Schwab, PNC Wealth Management, and Amirian Jewelers
- Strategic location with excellent signage and on-site parking
- ±22,189 vehicles per day on Lancaster Avenue
- Excellent active daytime population with high household incomes
- Wayne/Radnor, PA: 6th wealthiest township in the U.S.