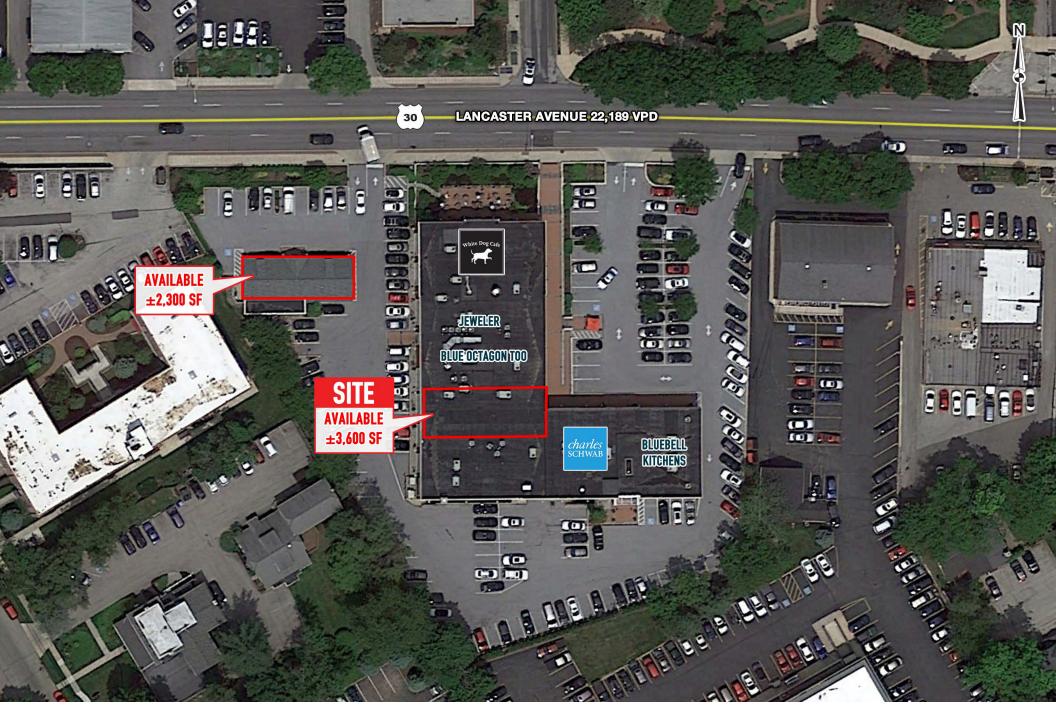

### $\pm 2,300 - 4,500$ SF AVAILABLE FOR LEASE

## property highlights.

• Join:

- Rare availability in the heart of the Main Line
- Strong co-tenancy: White Dog Cafe, Bluebell Kitchens, Charles Schwab, PNC Wealth Management, and Amirian Jewelers
- Strategic location with excellent signage and on-site parking
- ±22,189 vehicles per day on Lancaster Avenue
- Excellent active daytime population with high household incomes
- Wayne/Radnor, PA: 6th wealthiest township in the U.S.