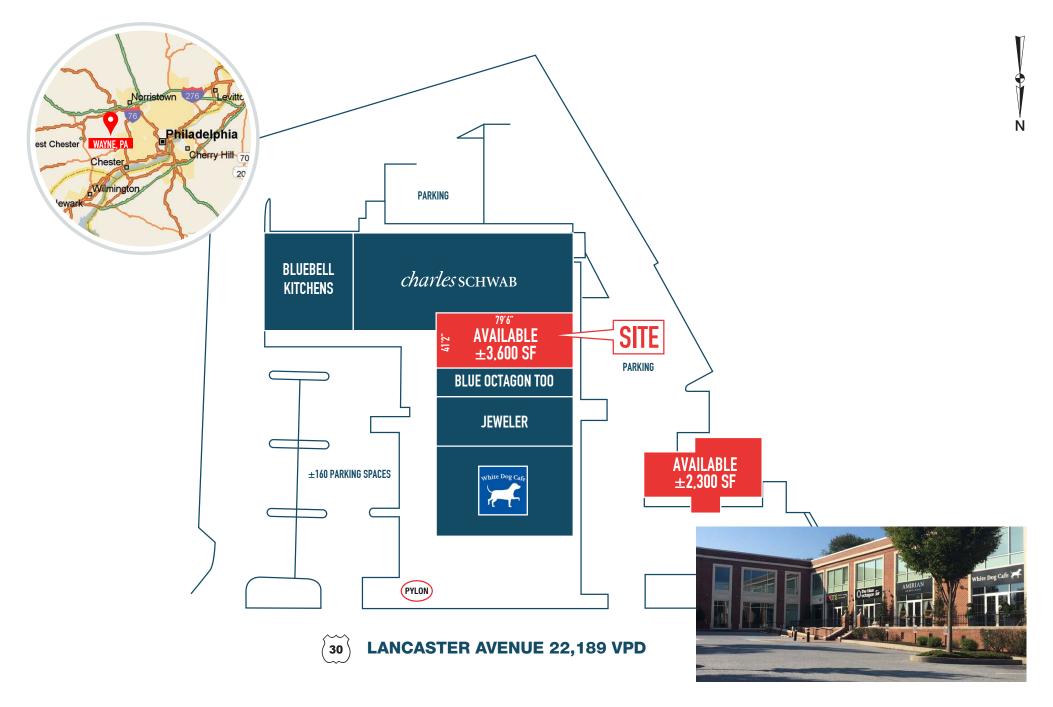

### $\pm 2,300 - 4,500$ SF AVAILABLE FOR LEASE

## property highlights.

• Join:

- Rare availability in the heart of the Main Line
- Strong co-tenancy: White Dog Cafe, Bluebell Kitchens, Charles Schwab, PNC Wealth Management, and Amirian Jewelers
- Strategic location with excellent signage and on-site parking
- ±22,189 vehicles per day on Lancaster Avenue
- Excellent active daytime population with high household incomes
- Wayne/Radnor, PA: 6th wealthiest township in the U.S.