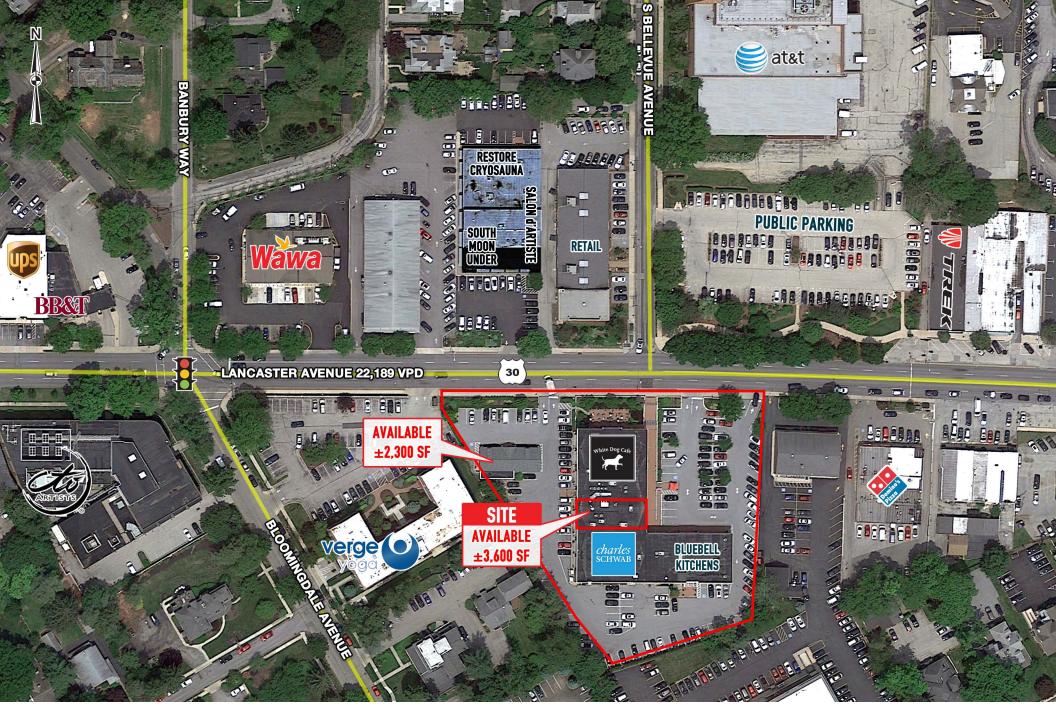

### $\pm 2,300 - 4,500$ SF AVAILABLE FOR LEASE

## property highlights.

• Join:

- Rare availability in the heart of the Main Line
- Strong co-tenancy: White Dog Cafe, Bluebell Kitchens, Charles Schwab, PNC Wealth Management, and Amirian Jewelers
- Strategic location with excellent signage and on-site parking
- ±22,189 vehicles per day on Lancaster Avenue
- Excellent active daytime population with high household incomes
- Wayne/Radnor, PA: 6th wealthiest township in the U.S.