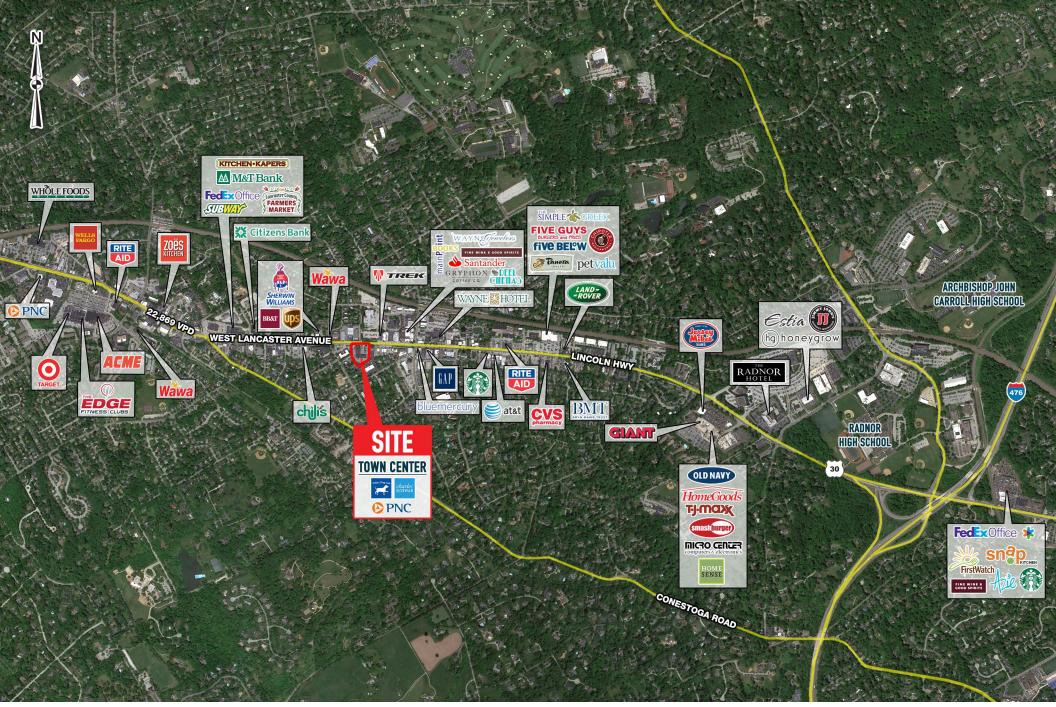

## property highlights.

• Join:

- Rare availability in the heart of the Main Line
- Strong co-tenancy: White Dog Cafe, Bluebell Kitchens, Charles Schwab, PNC Wealth Management, and Amirian Jewelers
- Strategic location with excellent signage and on-site parking
- ±22,189 vehicles per day on Lancaster Avenue
- Excellent active daytime population with high household incomes
- Wayne/Radnor, PA: 6th wealthiest township in the U.S.