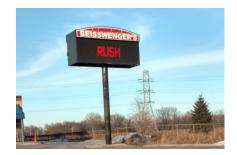

### **PROPERTY HIGHLIGHTS**

- 50,000 total square foot building
- · Direct visibility and access to I-35W
- Electronic billboard visible to I-35W
- Adjacent to new 430-acres master planned mixed use development in Arden Hills
- Three (3) drive-in doors
- One (1) dock door
- Built in 2005

### **PROPERTY PHOTOS**