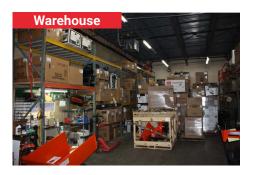

-30-23-33-0011 16-30-23-33-0012

### **PROPERTY HIGHLIGHTS**

- 50,000 total square foot building
- · Direct visibility and access to I-35W
- Electronic billboard visible to I-35W
- Adjacent to new 430-acres master planned mixed use development in Arden Hills
- Three (3) drive-in doors
- One (1) dock door
- Built in 2005



### **1823 OLD HIGHWAY 8 NW**

NEW BRIGHTON | MN 55112









#### JAY CHMIELESKI Managing Director

D +1 612 430 9982 M +1 612 275 3772 jay.chmieleski@ngkf.com

#### **DAN FRIEDNER**

Managing Director
D +1 612 430 9991
M +1 612 599 7864
dan.friedner@ngkf.com

#### **PATRICK CULLEN**

Associate

D +1 612 430 9995 M +1 651 308 4271 patrick.cullen@ngkf.com

www.ngkf.com



### **1823 OLD HIGHWAY 8 NW**

NEW BRIGHTON | MN 55112

### **PROPERTY PHOTOS**