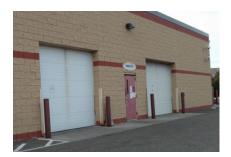

### **PROPERTY HIGHLIGHTS**

- 50,000 total square foot building
- · Direct visibility and access to I-35W
- Electronic billboard visible to I-35W
- Adjacent to new 430-acres master planned mixed use development in Arden Hills
- Three (3) drive-in doors
- One (1) dock door
- Built in 2005

### **PROPERTY PHOTOS**