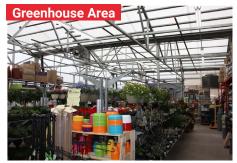

-33-0011 16-30-23-33-0012

### **PROPERTY HIGHLIGHTS**

- 50,000 total square foot building
- · Direct visibility and access to I-35W
- Electronic billboard visible to I-35W
- Adjacent to new 430-acres master planned mixed use development in Arden Hills
- Three (3) drive-in doors
- One (1) dock door
- Built in 2005



### **1823 OLD HIGHWAY 8 NW**

NEW BRIGHTON | MN 55112









#### JAY CHMIELESKI Managing Director

D +1 612 430 9982 M +1 612 275 3772 jay.chmieleski@ngkf.com

#### **DAN FRIEDNER**

Managing Director
D +1 612 430 9991
M +1 612 599 7864
dan.friedner@ngkf.com

#### **PATRICK CULLEN**

Associate

D +1 612 430 9995 M +1 651 308 4271 patrick.cullen@ngkf.com

www.ngkf.com



### **1823 OLD HIGHWAY 8 NW**

NEW BRIGHTON | MN 55112

### **PROPERTY PHOTOS**