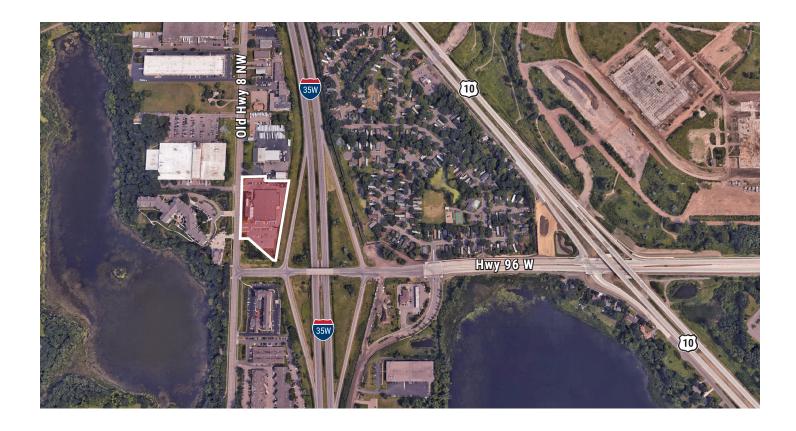

## 1823 OLD HIGHWAY 8 NW

**NEW BRIGHTON | MN 55112** 

### **SITE SIZE:**

4.04 Acres

### **PROPERTY HIGHLIGHTS**

- 50,000 total square foot building
- · Direct visibility and access to I-35W
- Electronic billboard visible to I-35W
- Adjacent to new 430-acres master planned mixed use development in Arden Hills
- Three (3) drive-in doors
- One (1) dock door
- Built in 2005