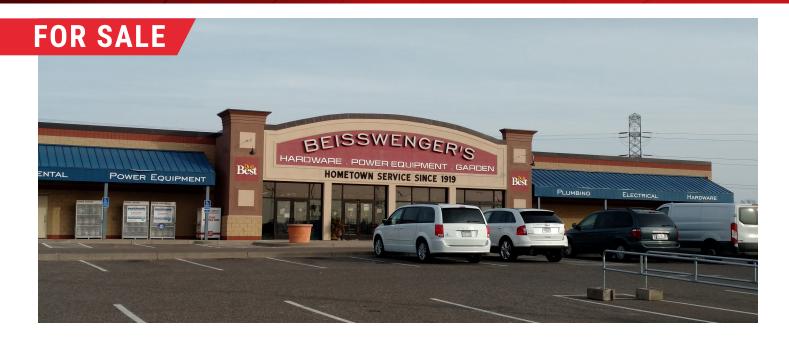

## 1823 OLD HIGHWAY 8 NW

**NEW BRIGHTON | MN 55112** 

### **PROPERTY HIGHLIGHTS**

- 50,000 total square foot building
- · Direct visibility and access to I-35W
- Electronic billboard visible to I-35W
- Adjacent to new 430-acres master planned mixed use development in Arden Hills
- Three (3) drive-in doors
- One (1) dock door
- Built in 2005