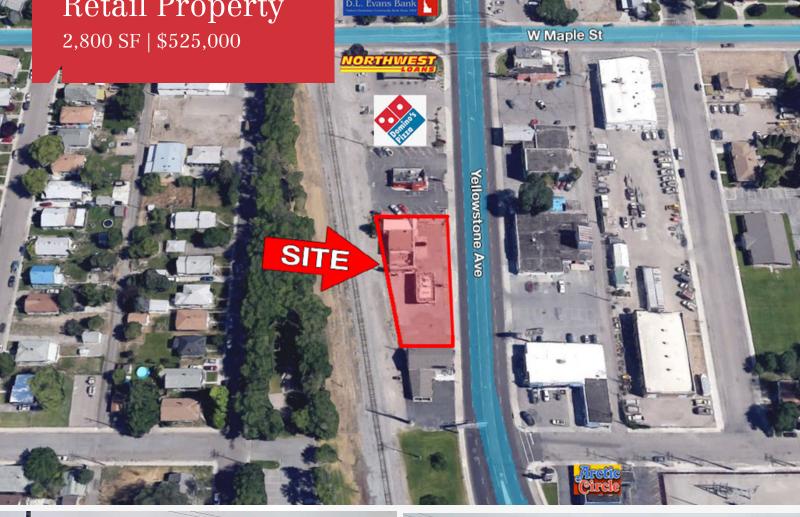

## **AVAILABLE PROPERTY**

**Location** I-86 exit #61, S on

Yellowstone Ave, 1/4 mile

south

Building Size 2,800 SF

**Lot Size** 0.35 Acres

**Sale Price** \$525,000

| DEMOGRAPHICS      | 1 Mile   | 3 Miles  | 5 Miles  |
|-------------------|----------|----------|----------|
| Total Households  | 4,778    | 21,506   | 32,447   |
| Total Population  | 10,977   | 54,701   | 85,827   |
| Average HH Income | \$39,973 | \$48,144 | \$52,763 |