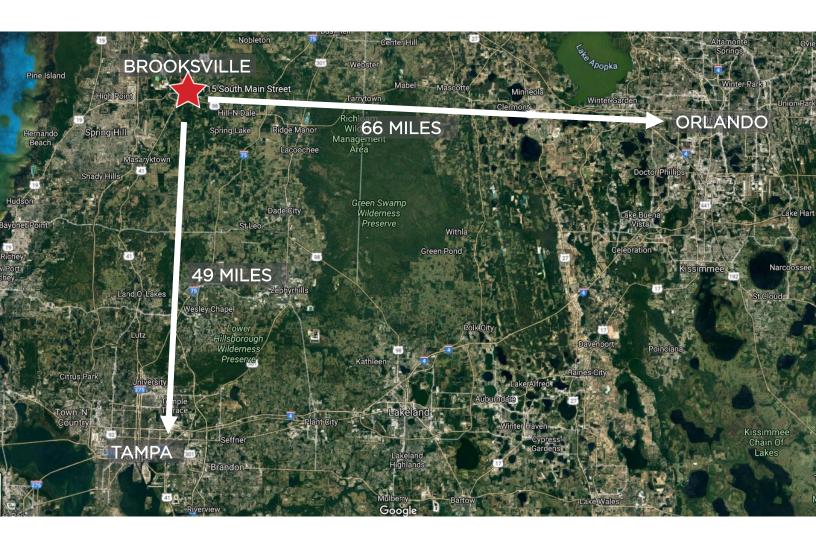

7,892 SF First Floor, 5,000 SF Second Floor with Elevator Access
- Loading: 8 Oversized Grade Level Doors with Drive Thru Capability
- Power- 3 Phase 800 amps/240 volt
- Constructed- 1987
- Remodeled and Reroofed- 2011/2012
- Zoning- DOR 48- Warehousing, Distribution

# **ADDITIONAL FEATURES**

- Fully Fenced with Electric Gated Access
- Interior and Exterior Crane Infrastructure
- Wrap Around Building Access
- Monument Signage
- Largely Impervious Concrete Lot
- Located in an Opportunity Zone



### **FOR SALE**



















JOSH TARKOW, SIOR Senior Director +1 813 349 8549 Josh.tarkow@cushwake.com



### **SITEPLAN**



JOSH TARKOW, SIOR Senior Director +1 813 349 8549 Josh.tarkow@cushwake.com



1115 S. Main Street
Brooksville, FL 34601
22,892 SF / 6.03 ACRES



### **SITEPLAN**



JOSH TARKOW, SIOR Senior Director +1 813 349 8549 Josh.tarkow@cushwake.com