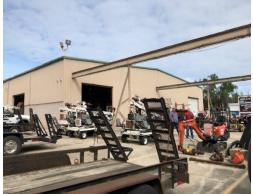

# **ADDITIONAL FEATURES**

- Fully Fenced with Electric Gated Access
- Interior and Exterior Crane Infrastructure
- Wrap Around Building Access
- Monument Signage
- Largely Impervious Concrete Lot
- Located in an Opportunity Zone