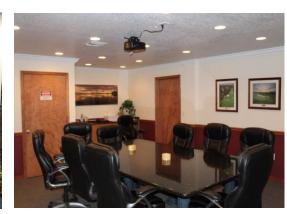

# PROPERTY HIGHLIGHTS

- Space Available: 22,892 SF / 6.03 Acres
- · Grade Level Warehouse: 15,000 SF
- Office: 7,892 SF First Floor, 5,000 SF Second Floor with Elevator Access
- Loading: 8 Oversized Grade Level Doors with Drive Thru Capability
- Power- 3 Phase 800 amps/240 volt
- Constructed- 1987
- Remodeled and Reroofed- 2011/2012
- Zoning- DOR 48- Warehousing, Distribution