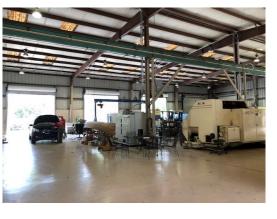

# PROPERTY HIGHLIGHTS

- Space Available: 22,892 SF / 6.03 Acres
- · Grade Level Warehouse: 15,000 SF
- Office: 7,892 SF First Floor, 5,000 SF Second Floor with Elevator Access
- Loading: 8 Oversized Grade Level Doors with Drive Thru Capability
- Power- 3 Phase 800 amps/240 volt
- Constructed- 1987
- Remodeled and Reroofed- 2011/2012
- Zoning- DOR 48- Warehousing, Distribution

# **ADDITIONAL FEATURES**

- Fully Fenced with Electric Gated Access
- Interior and Exterior Crane Infrastructure
- Wrap Around Building Access
- Monument Signage
- Largely Impervious Concrete Lot
- Located in an Opportunity Zone