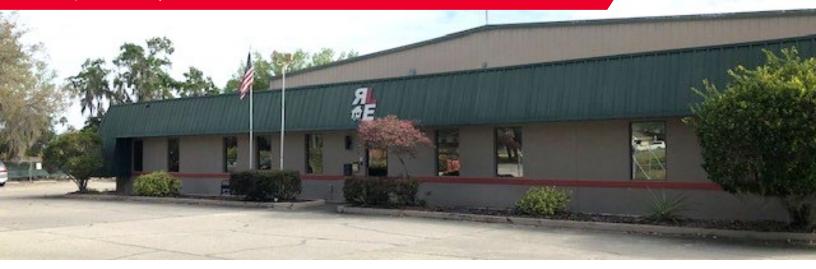

# 1115 S. Main Street

Brooksville, FL 34601

22,892 SF / 6.03 ACRES

# PROPERTY HIGHLIGHTS

- Space Available: 22,892 SF / 6.03 Acres
- · Grade Level Warehouse: 15,000 SF
- Office: 7,892 SF First Floor, 5,000 SF Second Floor with Elevator Access
- Loading: 8 Oversized Grade Level Doors with Drive Thru Capability
- Power- 3 Phase 800 amps/240 volt
- Constructed- 1987
- Remodeled and Reroofed- 2011/2012
- Zoning- DOR 48- Warehousing, Distribution