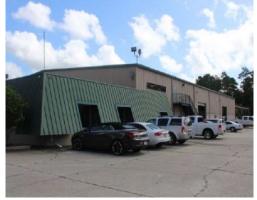

# PROPERTY HIGHLIGHTS

- Space Available: 22,892 SF / 6.03 Acres
- · Grade Level Warehouse: 15,000 SF
- Office: 7,892 SF First Floor, 5,000 SF Second Floor with Elevator Access
- Loading: 8 Oversized Grade Level Doors with Drive Thru Capability
- Power- 3 Phase 800 amps/240 volt
- Constructed- 1987
- Remodeled and Reroofed- 2011/2012
- Zoning- DOR 48- Warehousing, Distribution

# **ADDITIONAL FEATURES**

- Fully Fenced with Electric Gated Access
- Interior and Exterior Crane Infrastructure
- Wrap Around Building Access
- Monument Signage
- Largely Impervious Concrete Lot
- Located in an Opportunity Zone