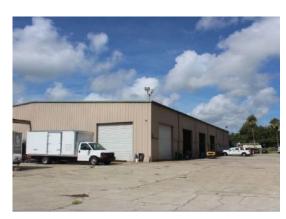

# 1115 S. Main Street

Brooksville, FL 34601

22,892 SF / 6.03 ACRES

# PROPERTY HIGHLIGHTS

- Space Available: 22,892 SF / 6.03 Acres
- · Grade Level Warehouse: 15,000 SF
- Office: 7,892 SF First Floor, 5,000 SF Second Floor with Elevator Access
- Loading: 8 Oversized Grade Level Doors with Drive Thru Capability
- Power- 3 Phase 800 amps/240 volt
- Constructed- 1987
- Remodeled and Reroofed- 2011/2012
- Zoning- DOR 48- Warehousing, Distribution