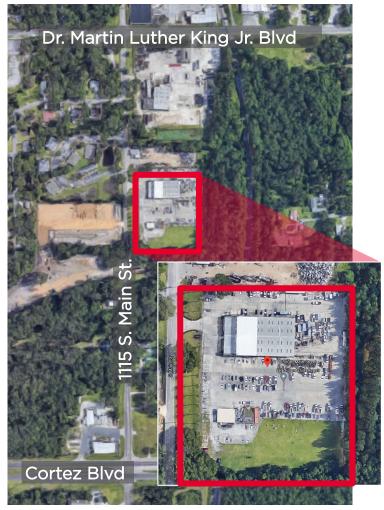

### **SITEPLAN**

JOSH TARKOW, SIOR Senior Director +1 813 349 8549 Josh.tarkow@cushwake.com

1115 S. Main Street
Brooksville, FL 34601
22,892 SF / 6.03 ACRES

### **SITEPLAN**

JOSH TARKOW, SIOR Senior Director +1 813 349 8549 Josh.tarkow@cushwake.com