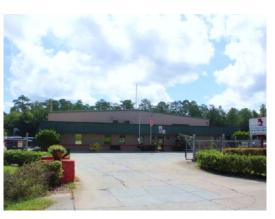

# 1115 S. Main Street

Brooksville, FL 34601

22,892 SF / 6.03 ACRES

# PROPERTY HIGHLIGHTS

- Space Available: 22,892 SF / 6.03 Acres
- · Grade Level Warehouse: 15,000 SF
- Office: 7,892 SF First Floor, 5,000 SF Second Floor with Elevator Access
- Loading: 8 Oversized Grade Level Doors with Drive Thru Capability
- Power- 3 Phase 800 amps/240 volt
- Constructed- 1987
- Remodeled and Reroofed- 2011/2012
- Zoning- DOR 48- Warehousing, Distribution