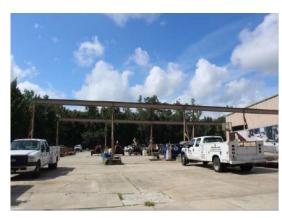

# **ADDITIONAL FEATURES**

- Fully Fenced with Electric Gated Access
- Interior and Exterior Crane Infrastructure
- Wrap Around Building Access
- Monument Signage
- Largely Impervious Concrete Lot
- Located in an Opportunity Zone