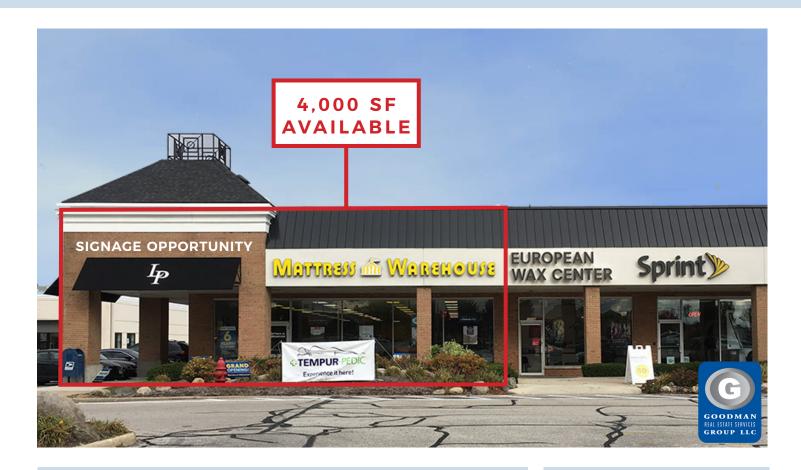

# 4,000 SF ENDCAP AT LEDGEWOOD PLAZA

## **HIGHLIGHTS**

- 4,000-square-foot endcap at main entrance available April 1, 2019
- Ledgewood Plaza shares the primary signalized entrance to the super-regional, fiveanchor SouthPark Mall and a new freestanding Starbucks
- Located on Royalton Road (State Route 82)
   0.3 miles west of the Interstate 71 interchange in Strongsville, Ohio
- Visibility and exposure are the best in the trade area