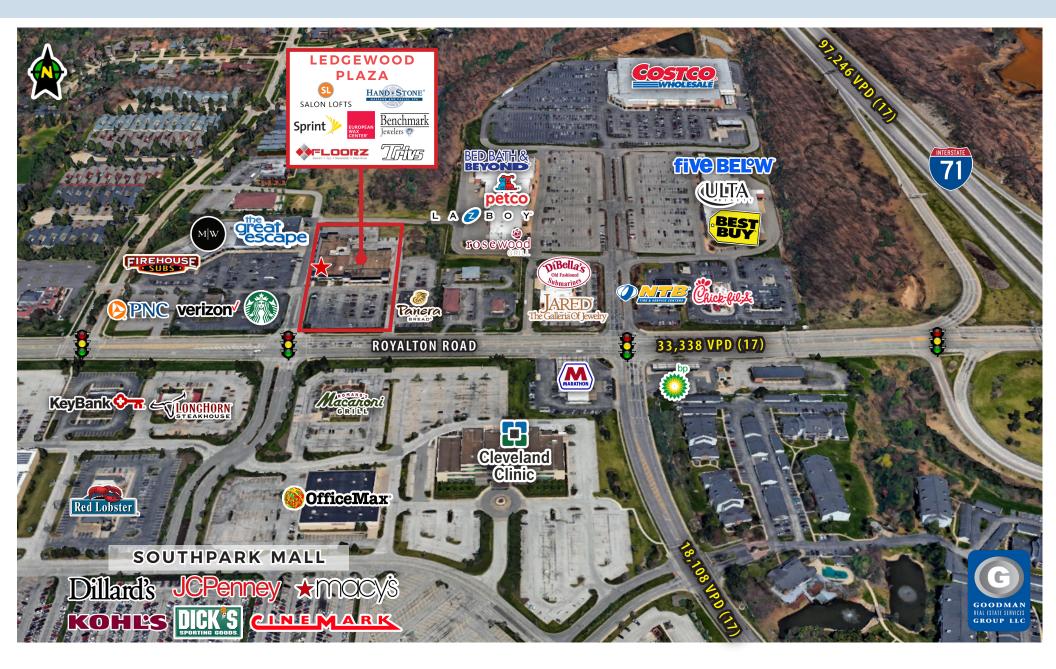

## **HIGHLIGHTS**

- 4,000-square-foot endcap at main entrance available April 1, 2019
- Ledgewood Plaza shares the primary signalized entrance to the super-regional, fiveanchor SouthPark Mall and a new freestanding Starbucks
- Located on Royalton Road (State Route 82)
   0.3 miles west of the Interstate 71 interchange in Strongsville, Ohio
- Visibility and exposure are the best in the trade area

- High traffic counts in excess of 33,000 VPD
- Trade area offers access to more than 50,000 people who live within 3 miles with a median income of \$72,344 and over 139,000 people in 5 miles
- **New monument sign** with space for all tenants and a new directional sign
- Now Open: Hand & Stone Massage
- Coming Soon: Floorz, Benchmark Jewelers, & Burgerim

## **LEDGEWOOD PLAZA**

Strongsville, Ohio

Goodman Real Estate Services Group LLC Legacy Village 25333 Cedar Road, Suite 305 Lyndhurst, Ohio 44124

Tel: (216) 381-8200 Fax: (216) 381-8211

For Leasing Information Please call

## **LEDGEWOOD PLAZA**

Strongsville, Ohio Royalton Road (S.R. 82)