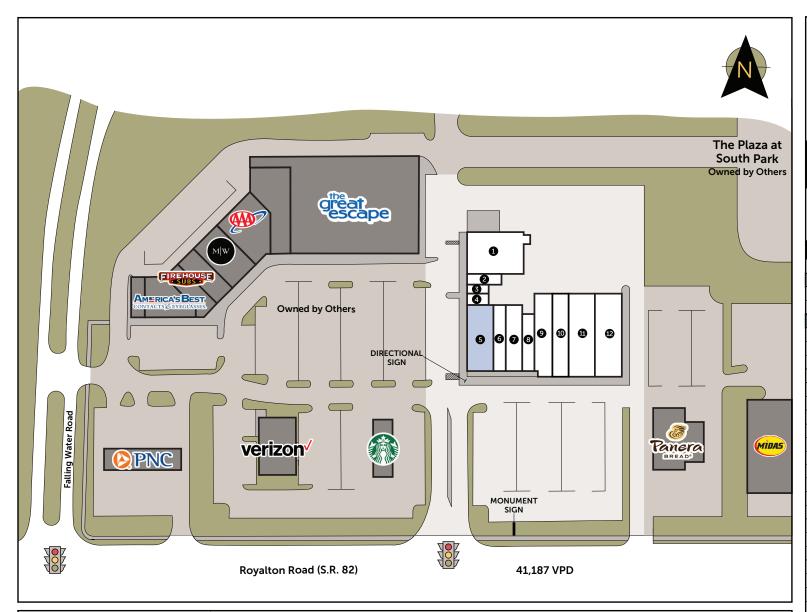

### SITE SUMMARY 33,905 SQ. FT.

Available Neg Lease Leased Not Part

| / wait | able Neg Lease Leasea    | Nocial         |
|--------|--------------------------|----------------|
| Unit   | Tenant                   | Size (Sq. Ft.) |
| 1      | Trivs Premier Steakhouse | 3,760          |
| 2      | Benchmark Jewelers       | 1,300          |
| 3      | Ledgewood Barber Shop    | 720            |
| 4      | Star Nails               | 900            |
| 5      | Available                | 4,000          |
| 6      | European Wax Center      | 1,800          |
| 7      | Sprint                   | 2,000          |
| 8      | Foot Solutions           | 1,600          |
| 9      | Hand & Stone             | 3,264          |
| 10     | Burgerim                 | 3,263          |
| 11     | Floorz                   | 6,208          |
| 12     | Salon Lofts              | 5,280          |
|        |                          |                |
|        |                          |                |
|        |                          |                |
|        |                          |                |
|        |                          |                |
|        |                          |                |
|        |                          |                |
|        |                          |                |
|        |                          |                |
|        |                          |                |
|        |                          |                |
|        |                          |                |
|        |                          |                |
|        |                          |                |
|        |                          |                |
|        |                          |                |
|        |                          |                |
|        |                          |                |
|        |                          |                |
|        |                          |                |
|        |                          |                |