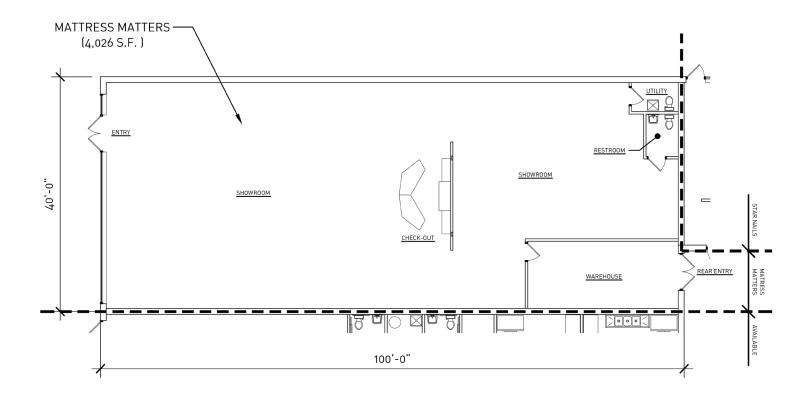

### SITE SUMMARY 33,905 SQ. FT.

Available Neg Lease Leased Not Part

| / wait | able Neg Lease Leasea    | Nocial         |
|--------|--------------------------|----------------|
| Unit   | Tenant                   | Size (Sq. Ft.) |
| 1      | Trivs Premier Steakhouse | 3,760          |
| 2      | Benchmark Jewelers       | 1,300          |
| 3      | Ledgewood Barber Shop    | 720            |
| 4      | Star Nails               | 900            |
| 5      | Available                | 4,000          |
| 6      | European Wax Center      | 1,800          |
| 7      | Sprint                   | 2,000          |
| 8      | Foot Solutions           | 1,600          |
| 9      | Hand & Stone             | 3,264          |
| 10     | Burgerim                 | 3,263          |
| 11     | Floorz                   | 6,208          |
| 12     | Salon Lofts              | 5,280          |
|        |                          |                |
|        |                          |                |
|        |                          |                |
|        |                          |                |
|        |                          |                |
|        |                          |                |
|        |                          |                |
|        |                          |                |
|        |                          |                |
|        |                          |                |
|        |                          |                |
|        |                          |                |
|        |                          |                |
|        |                          |                |
|        |                          |                |
|        |                          |                |
|        |                          |                |
|        |                          |                |
|        |                          |                |
|        |                          |                |
|        |                          |                |

# LEDGEWOOD PLAZA STRONGSVILLE, OHIO

FILE: LEDGEWOOD PLAZA **MATTRESS MATTERS** 

DATE: 10.15.2014