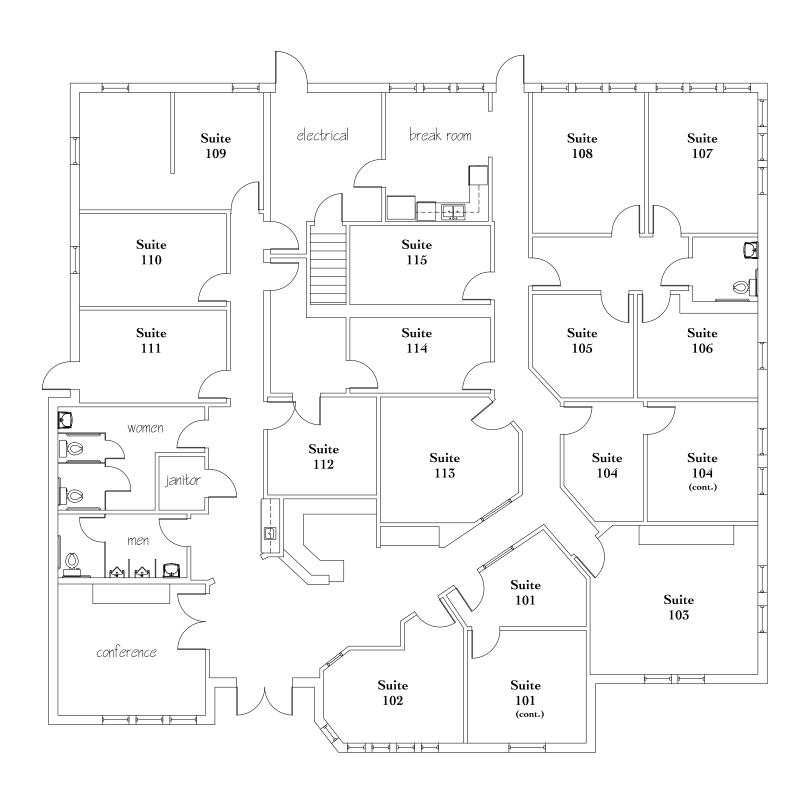

#### **LEASE RATES:**

See Broker for Availability and Pricing

#### **HIGHLIGHTS:**

- Beautiful building with individual, private executive suite offices
- Common areas include
  - breakroom
  - conference room
  - coffee bar
  - restrooms
- Wi-fi included





### **FOR INFORMATION:**

Phyllis Garcia
Phyllis@BridgeRealtyTexas.com
www.BridgeRealtyTexas.com | 972.899.1851
400 Parker Square, Suite 270H | Flower Mound, TX 75028

This information is believed to be accurate, but no representation or warranty, express or implied, as to its accuracy or completeness is made by any party.

The presentation of this property is submitted subject to errors, omissions, change of price or prior sale or lease, or withdrawal without notice.



## **FLOOR PLAN**

2001 Timber Creek Road Flower Mound, TX





# PHOTOS Timber Creek Rox

2001 Timber Creek Road Flower Mound, TX