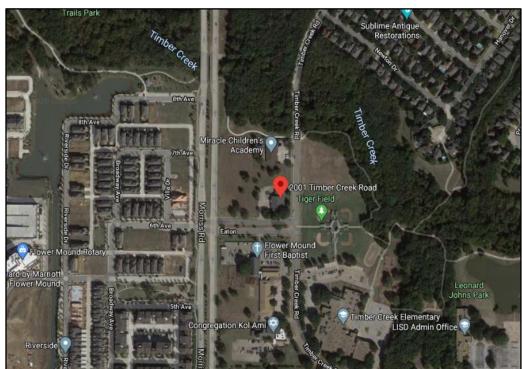

#### LOCATION:

Off Morriss Road, north of FM-1171, near Timber Creek Elementary. Close proximity to the River Walk development.