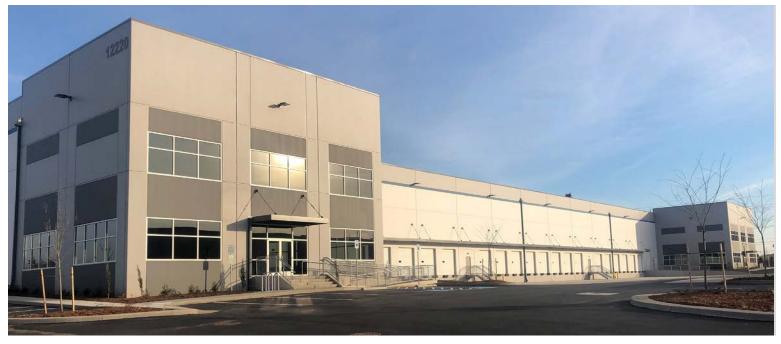

## Tualatin Distribution Center, 12220 SW Cimino St, Tualatin, OR

73,221 SF (DIVISIBLE) NOW AVAILABLE

FIND US ON THE WEB: www.tualatindistributioncenter.com

Owned by

**Building Highlights** 

- Size: 73,221 SF (divisible) with BTS Office
- Construction: Concrete tilt, steel joists
- Clear Height: 32' minimum from 1st column plus 6" in from speed bays
- Loading: Cross loaded; 16 Dock (9x10); 2 drive-in (12'x14')
- Columns: 60' speed bay, then 50'-9"x52'
- Power: 600 Amp, 277/480V, 3-Phase; Conduits in place for 2,500 amp service
- Sprinkler: ESFR
- Lighting: LED plus Skylights
- Floor Thickness: 7" reinforced, 4,000 psi concrete
- Roof: Class "A", 60'MIL TPO system
- Rates: Please call for lease rates