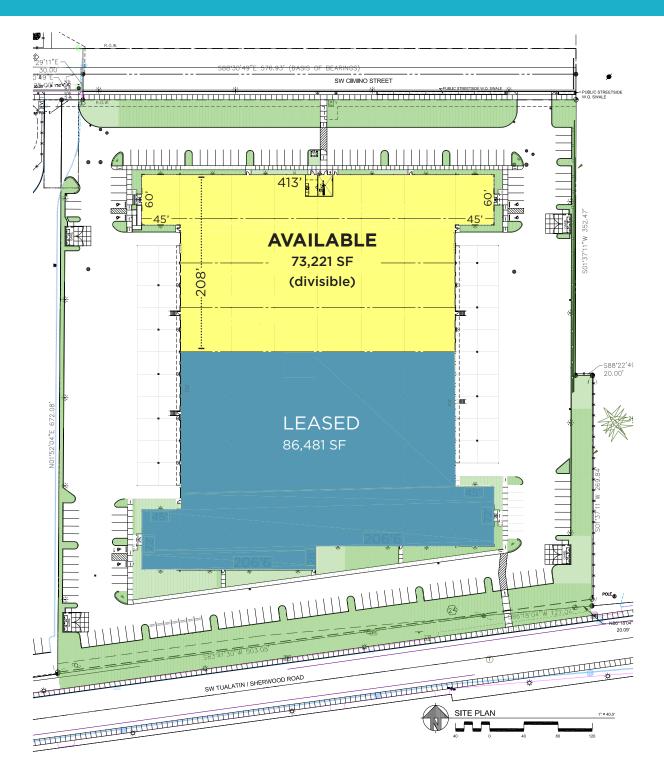

## Tualatin Distribution Center, 12220 SW Cimino St, Tualatin, OR

73,221 SF (DIVISIBLE) NOW AVAILABLE

FIND US ON THE WEB: www.tualatindistributioncenter.com

Owned by

**Building Highlights** 

- Size: 73,221 SF (divisible) with BTS Office
- Construction: Concrete tilt, steel joists
- Clear Height: 32' minimum from 1st column plus 6" in from speed bays
- Loading: Cross loaded; 16 Dock (9x10); 2 drive-in (12'x14')
- Columns: 60' speed bay, then 50'-9"x52'
- Power: 600 Amp, 277/480V, 3-Phase; Conduits in place for 2,500 amp service
- Sprinkler: ESFR
- Lighting: LED plus Skylights
- Floor Thickness: 7" reinforced, 4,000 psi concrete
- Roof: Class "A", 60'MIL TPO system
- Rates: Please call for lease rates