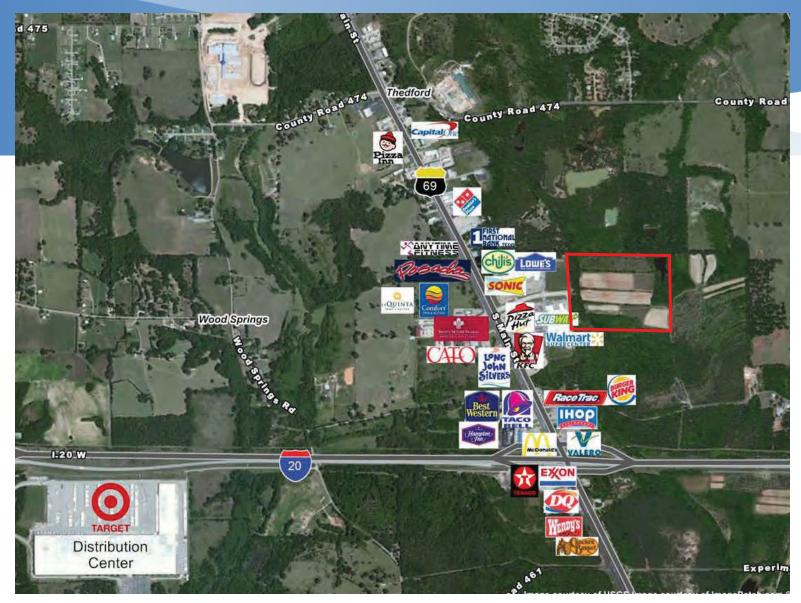

#### **KEY FEATURES**

- +/- 105 acres available
- Zoning Commercial
- Utilities are municipal & extended to the property line
- The site shares the trade area with Super Walmart, Lowe's CrackerBarrel, Chili's, Posdao's Cafe', Hampton Inn, Best Western, Comfort Suites & La Quinta

#### **DEMOGRAPHICS/TRAFFIC COUNTS**

|                 | 3 Mile     | 5 Miles  | 10 Miles |
|-----------------|------------|----------|----------|
| Population:     | 5,717      | 16,481   | 67,777   |
| Average Income: | \$50,729   | \$63,466 | \$50,786 |
|                 |            |          |          |
| TRAFFIC COUNTS  |            |          |          |
| I-20:           | 62,000 vpd |          |          |
| US 69:          | 47,000 vpd |          |          |