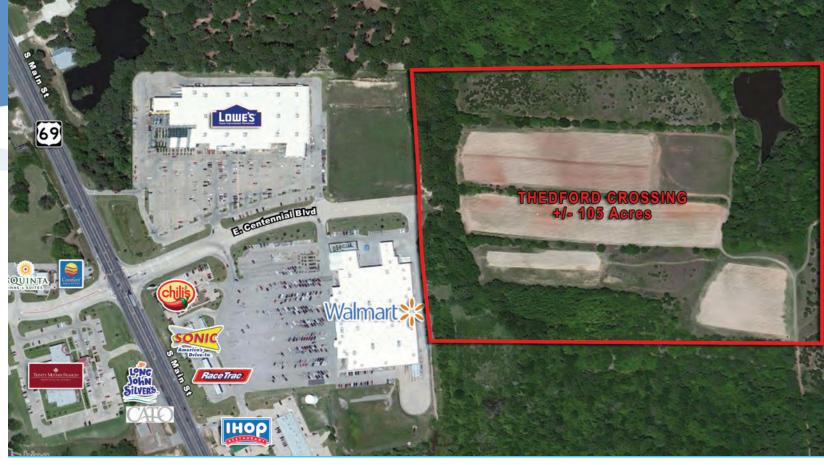

# THEDFORD CROSSING

#### **KEY FEATURES**

- +/- 105 acres available
- Zoning Commercial
- Utilities are municipal & extended to the property line
- The site shares the trade area with Super Walmart, Lowe's CrackerBarrel, Chili's, Posdao's Cafe', Hampton Inn, Best Western, Comfort Suites & La Quinta