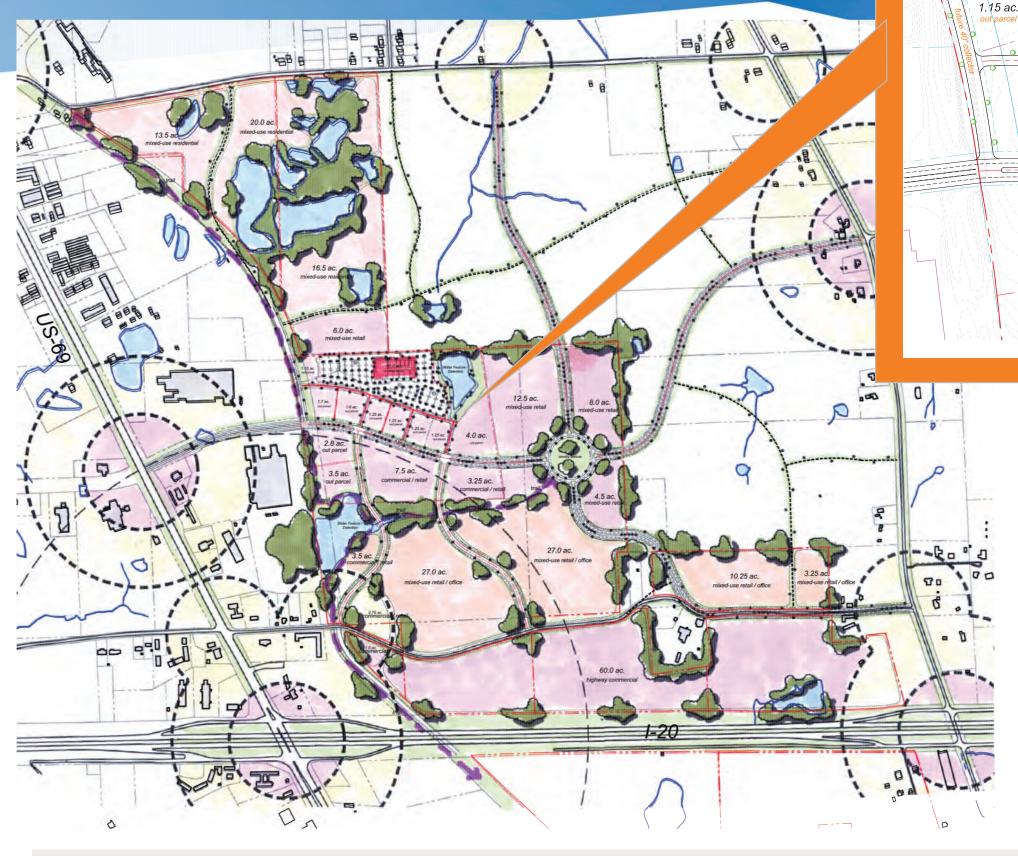

## THEDFORD CROSSING

E. CENTENNIAL BLVD | LINDALE, TEXAS

TRANSWESTERN DALLAS | 5001 SPRING VALLEY ROAD, SUITE 400W | DALLAS, TX 75244 | 972.744.2500 | TRANSWESTERN.COM

0

6

1.7 ac. out parcel

0-0-0-0-0

out parcel