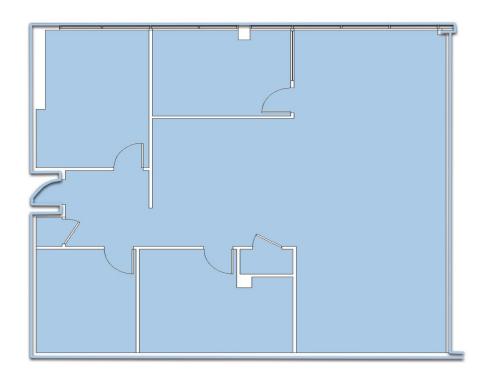

## **AVAILABLE SPACE**

| FLOOR     | SUITE | SF      |
|-----------|-------|---------|
| CONCOURSE | C110  | ± 4,215 |
| 2nd       | 215   | ± 2,158 |
| 2nd       | 225   | ± 1,750 |

CONCOURSE

**SUITE C110** ± 4,215 SF

SECOND FLOOR
SUITE 215
± 2,158 SF

SECOND FLOOR
SUITE 225
± 1,750 SF