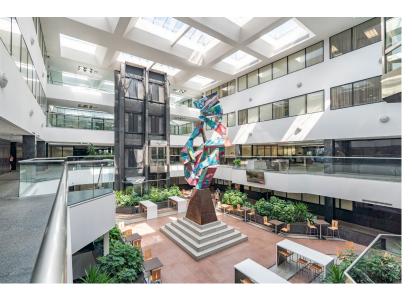

#### **BUILDING FEATURES**

- 350,000 sf building
- 4:1 parking with underground parking garage for tenants
- Full Service Cafe
- Fitness Center
- 24/7 access
- Seating areas with WIFI throughout building
- Open Atrium
- Building Security Guard and video monitoring system throughout building
- Nearby public transportation includes LIRR Great Neck, New Hyde Park and Stewart Manor stations and MTA Bus Services
- Easy access to all major highways