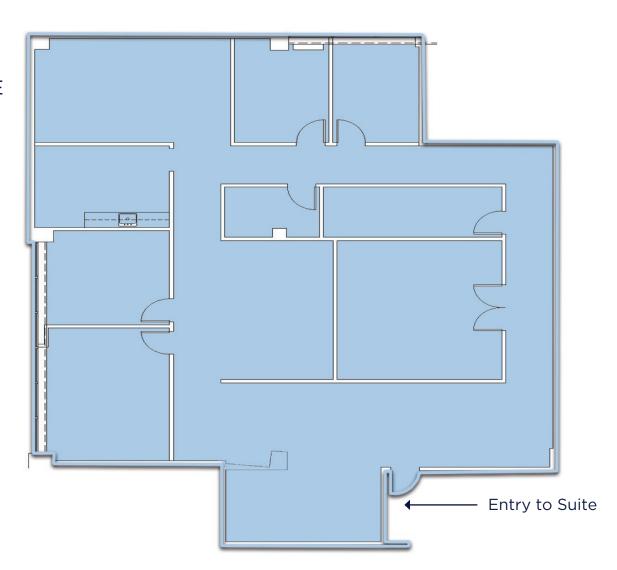

CONCOURSE

**SUITE C110** ± 4,215 SF

SECOND FLOOR
SUITE 215
± 2,158 SF

SECOND FLOOR
SUITE 225
± 1,750 SF