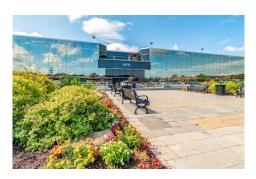

#### **BUILDING FEATURES**

- 350,000 sf building
- 4:1 parking with underground parking garage for tenants
- Full Service Cafe
- Fitness Center
- 24/7 access
- Seating areas with WIFI throughout building
- Open Atrium
- Building Security Guard and video monitoring system throughout building
- Nearby public transportation includes LIRR Great Neck, New Hyde Park and Stewart Manor stations and MTA Bus Services
- Easy access to all major highways