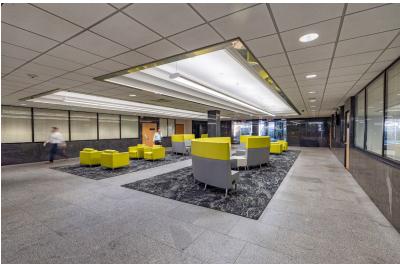

#### **BUILDING FEATURES**

- 350,000 sf building
- 4:1 parking with underground parking garage for tenants
- Full Service Cafe
- Fitness Center
- 24/7 access
- Seating areas with WIFI throughout building
- Open Atrium
- Building Security Guard and video monitoring system throughout building
- Nearby public transportation includes LIRR Great Neck, New Hyde Park and Stewart Manor stations and MTA Bus Services
- Easy access to all major highways