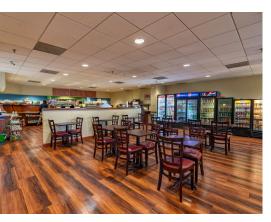

#### **BUILDING FEATURES**

- 350,000 sf building
- 4:1 parking with underground parking garage for tenants
- Full Service Cafe
- Fitness Center
- 24/7 access
- Seating areas with WIFI throughout building
- Open Atrium
- Building Security Guard and video monitoring system throughout building
- Nearby public transportation includes LIRR Great Neck, New Hyde Park and Stewart Manor stations and MTA Bus Services
- Easy access to all major highways