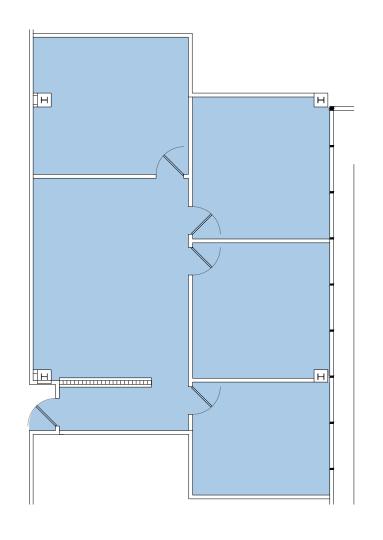

## **AVAILABLE SPACE**

| FLOOR     | SUITE | SF      |
|-----------|-------|---------|
| CONCOURSE | C110  | ± 4,215 |
| 2nd       | 215   | ± 2,158 |
| 2nd       | 225   | ± 1,750 |

CONCOURSE

**SUITE C110** ± 4,215 SF

SECOND FLOOR
SUITE 215
± 2,158 SF

SECOND FLOOR
SUITE 225
± 1,750 SF