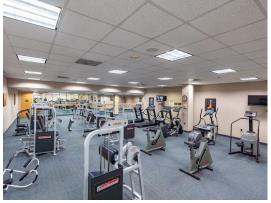

#### **BUILDING FEATURES**

- 350,000 sf building
- 4:1 parking with underground parking garage for tenants
- Full Service Cafe
- Fitness Center
- 24/7 access
- Seating areas with WIFI throughout building
- Open Atrium
- Building Security Guard and video monitoring system throughout building
- Nearby public transportation includes LIRR Great Neck, New Hyde Park and Stewart Manor stations and MTA Bus Services
- Easy access to all major highways