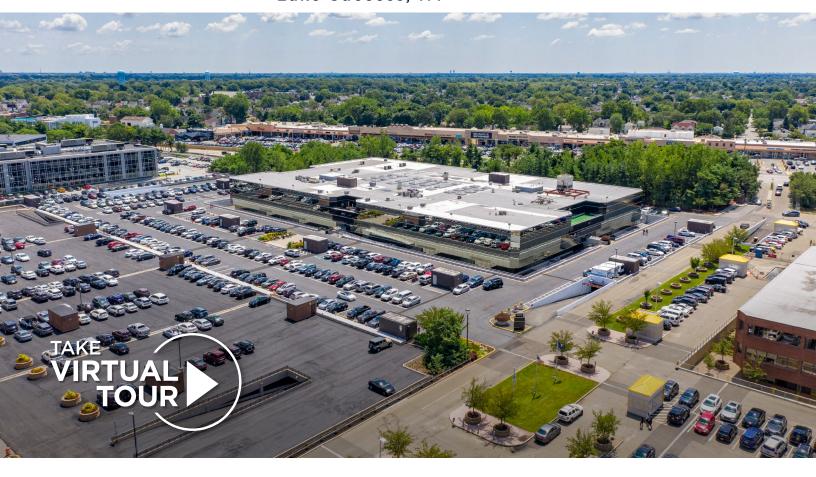

# 1979 MARCUS AVENUE

Lake Success, NY

#### **BUILDING FEATURES**

- 350,000 sf building
- 4:1 parking with underground parking garage for tenants
- Full Service Cafe
- Fitness Center
- 24/7 access
- Seating areas with WIFI throughout building
- Open Atrium
- Building Security Guard and video monitoring system throughout building
- Nearby public transportation includes LIRR Great Neck, New Hyde Park and Stewart Manor stations and MTA Bus Services
- Easy access to all major highways