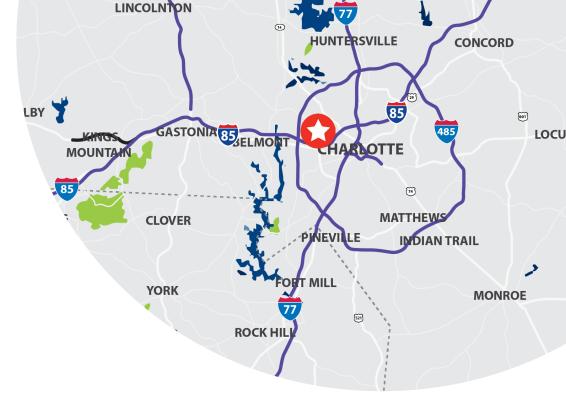

#### **OPPORTUNITY**

This ±395,520-square-foot, Class A industrial building has ±197,510 sf available for lease and recently delivered. The building features a rear load configuration with 36' ceiling heights, approximately 2,200 linear feet of frontage on highway I-85 and excellent access to both I-485 and I-85 from a signalized intersection less than one (1) mile from the site. Additional features include 185' all concrete truck courts, ample auto and trailer parking and the ability to demise the building.