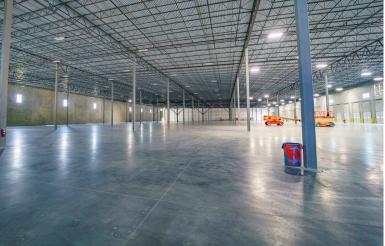

President 704.612.0238 chris.loyd@avisonyoung.com

**Tom Tropeano** Vice President 704.413.0228 tom.tropeano@avisonyoung.com

# 7800 TUCKASEEGEE RD CHARLOTTE, NC 28214

#### **OPPORTUNITY**

This ±395,520-square-foot, Class A industrial building has ±197,510 sf available for lease and recently delivered. The building features a rear load configuration with 36' ceiling heights, approximately 2,200 linear feet of frontage on highway I-85 and excellent access to both I-485 and I-85 from a signalized intersection less than one (1) mile from the site. Additional features include 185' all concrete truck courts, ample auto and trailer parking and the ability to demise the building.

*Please contact the listing broker(s) for more information.* 

## **FLOOR PLAN**





#### **INTERIOR PHOTOS**







#### FOR MORE INFORMATION, PLEASE CONTACT:

**Chris Loyd** Vice President 704.612.0238 chris.loyd@avisonyoung.com **Tom Tropeano** Vice President 704.413.0228 tom.tropeano@avisonyoung.com