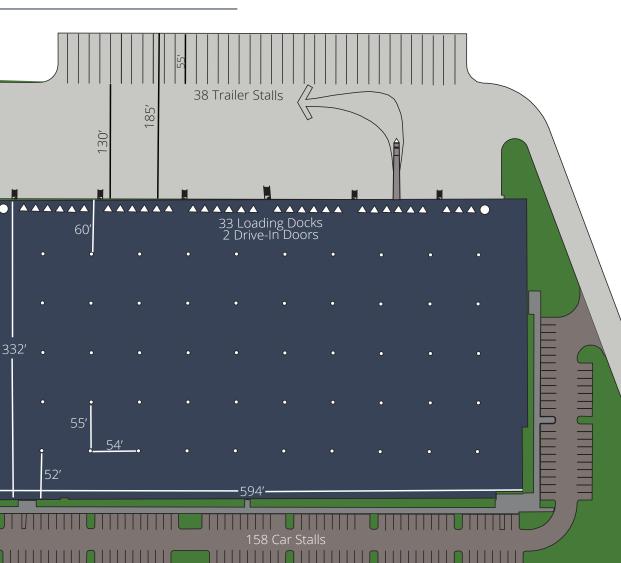

### **Property Description**

| Address                | 7800 Tuckaseegee Rd<br>Charlotte, NC 28214           |
|------------------------|------------------------------------------------------|
| Available SF           | ±197,510 sf                                          |
| Min Divisible          | ±90,000 sf                                           |
| Office                 | BTS                                                  |
| Building<br>Dimensions | 332' x 1188'                                         |
| Car Parking            | 158 Automobile Spaces                                |
| Trailer Stalls         | 38 Trailer Stalls                                    |
| Truck Court            | 185' (All Concrete Truck<br>Court)                   |
| Bay Spacing            | 55' x 54', 60' x 54' Speed<br>Bay                    |
| Clear Height           | 36' Clear                                            |
| Truck Dock<br>Doors    | 33 Dock Doors                                        |
| Drive In Doors         | 2 Drive-In Doors                                     |
| Fire Protection        | ESFR Sprinkler                                       |
| Electric               | 3000 Amps Electrical<br>Service                      |
| Roof                   | 45 mil White TPO, R21.4                              |
| Floors                 | 7" Concrete Slab-on-Grac<br>Strategically Reinforced |
| Warehouse<br>Lighting  | LED                                                  |

## **FLOOR PLAN**