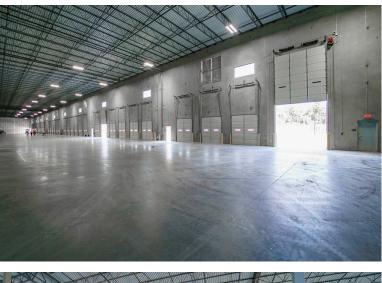

ce President 704.612.0238 chris.loyd@avisonyoung.com

**Tom Tropeano** Vice President 704.413.0228 tom.tropeano@avisonyoung.com

# 7800 TUCKASEEGEE RD CHARLOTTE, NC 28214

#### **OPPORTUNITY**

This ±395,520-square-foot, Class A industrial building has ±197,510 sf available for lease and recently delivered. The building features a rear load configuration with 36' ceiling heights, approximately 2,200 linear feet of frontage on highway I-85 and excellent access to both I-485 and I-85 from a signalized intersection less than one (1) mile from the site. Additional features include 185' all concrete truck courts, ample auto and trailer parking and the ability to demise the building.

*Please contact the listing broker(s) for more information.* 

## **FLOOR PLAN**





#### **INTERIOR PHOTOS**







#### FOR MORE INFORMATION, PLEASE CONTACT:

**Chris Loyd** Vice President 704.612.0238 chris.loyd@avisonyoung.com **Tom Tropeano** Vice President 704.413.0228 tom.tropeano@avisonyoung.com