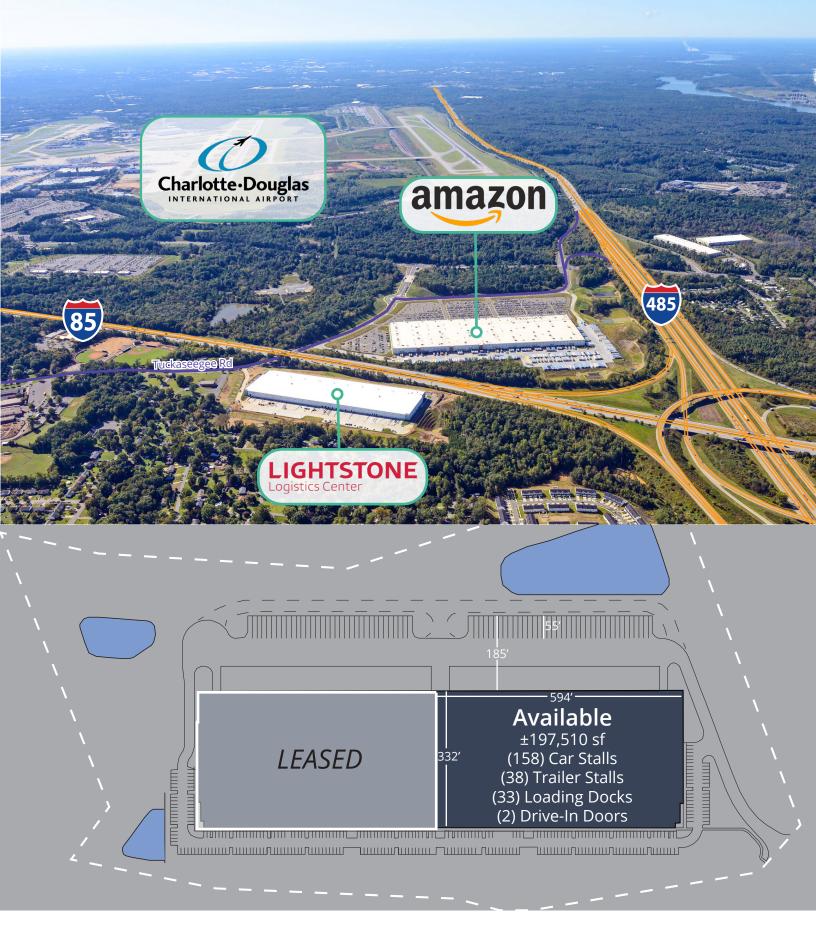

### **Property Description**

| Address                | 7800 Tuckaseegee Rd<br>Charlotte, NC 28214           |
|------------------------|------------------------------------------------------|
| Available SF           | ±197,510 sf                                          |
| Min Divisible          | ±90,000 sf                                           |
| Office                 | BTS                                                  |
| Building<br>Dimensions | 332' x 1188'                                         |
| Car Parking            | 158 Automobile Spaces                                |
| Trailer Stalls         | 38 Trailer Stalls                                    |
| Truck Court            | 185' (All Concrete Truck<br>Court)                   |
| Bay Spacing            | 55' x 54', 60' x 54' Speed<br>Bay                    |
| Clear Height           | 36' Clear                                            |
| Truck Dock<br>Doors    | 33 Dock Doors                                        |
| Drive In Doors         | 2 Drive-In Doors                                     |
| Fire Protection        | ESFR Sprinkler                                       |
| Electric               | 3000 Amps Electrical<br>Service                      |
| Roof                   | 45 mil White TPO, R21.4                              |
| Floors                 | 7" Concrete Slab-on-Grac<br>Strategically Reinforced |
| Warehouse<br>Lighting  | LED                                                  |

#### **OPPORTUNITY**

This ±395,520-square-foot, Class A industrial building has ±197,510 sf available for lease and recently delivered. The building features a rear load configuration with 36' ceiling heights, approximately 2,200 linear feet of frontage on highway I-85 and excellent access to both I-485 and I-85 from a signalized intersection less than one (1) mile from the site. Additional features include 185' all concrete truck courts, ample auto and trailer parking and the ability to demise the building.

## **FLOOR PLAN**