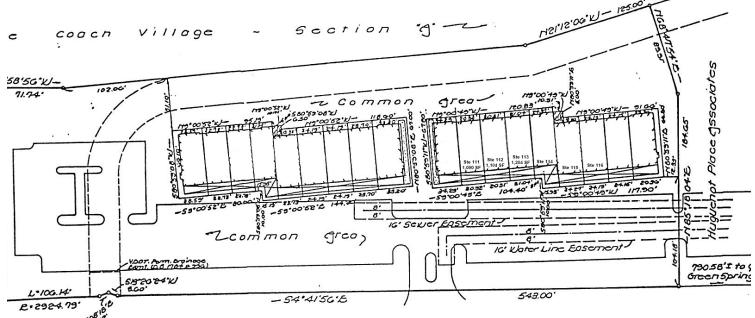

mall business or satellite offices.
- Individual office entrance.
- Parking at front door.
- Rental rate \$16.00/SF MG

#### **DEMOGRAPHICS\***

|                      | 1 mile   | 3 miles   | 5 miles   |
|----------------------|----------|-----------|-----------|
| 2017 Est. Population | 5,279    | 52,229    | 115,238   |
| Avg. HH Income       | \$93,535 | \$110,442 | \$109,984 |
| Daytime Employment   | 13,536   | 37,085    | 76,467    |
|                      |          |           |           |

**Traffic Count** 66,500 VPD Midlothian Tnpk. & Huguenot 39,689 VPD Huguenot & Koger

<sup>\*</sup>Detailed demographics upon request



**Brian Bock:** 804-864-9788, Ext. 106

brianbock@taylorlongproperties.com







Page 1 of

# Taylor Long PROPERTIES Commercial Real Estate



# SITE PLAN



#### **HUGUENOT ROAD**



Last Modified 12/04/17





#### AERIAL