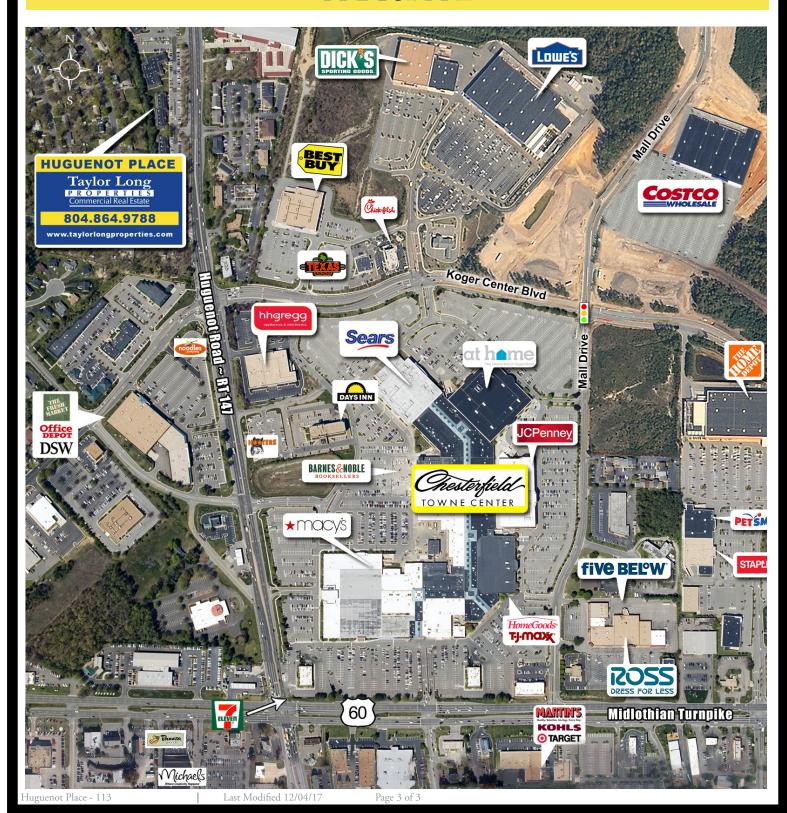

arking at front door.
- Rental rate \$16.00/SF MG

#### **DEMOGRAPHICS\***

|                      | 1 mile   | 3 miles   | 5 miles   |
|----------------------|----------|-----------|-----------|
| 2017 Est. Population | 5,279    | 52,229    | 115,238   |
| Avg. HH Income       | \$93,535 | \$110,442 | \$109,984 |
| Daytime Employment   | 13,536   | 37,085    | 76,467    |
|                      |          |           |           |

**Traffic Count** 66,500 VPD Midlothian Tnpk. & Huguenot 39,689 VPD Huguenot & Koger

<sup>\*</sup>Detailed demographics upon request



**Brian Bock:** 804-864-9788, Ext. 106

brianbock@taylorlongproperties.com







Page 1 of

# Taylor Long PROPERTIES Commercial Real Estate



# SITE PLAN



#### **HUGUENOT ROAD**



Last Modified 12/04/17





#### AERIAL