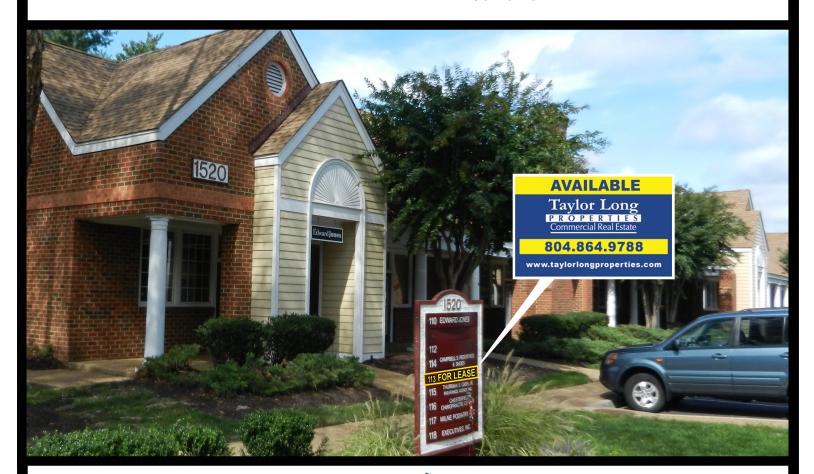

# HUGUENOT PLACE

1520 HUGUENOT PLACE, MIDLOTHIAN, VA 23113

#### **FEATURES**

- 1,104 SF Office Space For Lease.
- Conveniently located near *Chesterfield Towne Center*.
- Excellent visibility from Huguenot Road.
- Perfect location for small business or satellite offices.
- Individual office entrance.
- Parking at front door.
- Rental rate \$16.00/SF MG