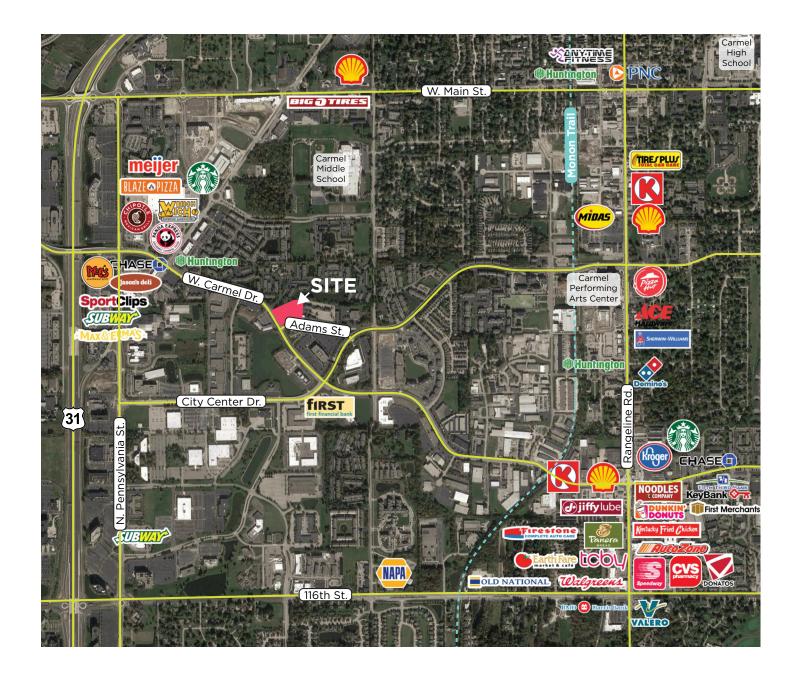

- Prime retail, medical and professional office space in the heart of Carmel
- Ample parking and easy access via store-front parking lots
- + Traffic counts:
  - 17,607 VPD on W. Carmel Dr.
  - 3,640 VPD on Adams St.