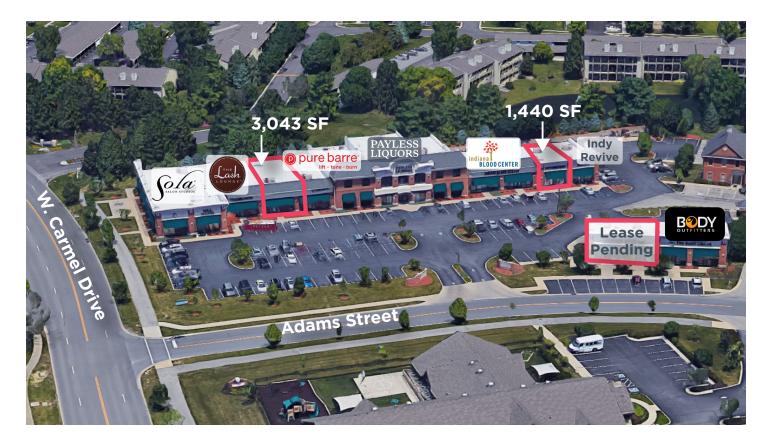

#### **TABATHA REID**

Associate

O 317.663.6077

C 915.837.1092
tabatha.reid@rcre.com

Tenants include: Sola Salons, pure barre, Payless Liquors, Indiana Blood Center, Indy Revive, The Lash Lounge, and Body Outfitters.

### **AVAILABLE SUITES:**

+ Suite 125: 3,043 SF

+ Suite 155: 1,440 (former medical)

**GREG SMITH** Vice President

**O** 317.663.6081 **C** 317.513.3544

**TABATHA REID** Associate

**o** 317.663.6077

**C** 915.837.1092 greg.smith@rcre.com tabatha.reid@rcre.com