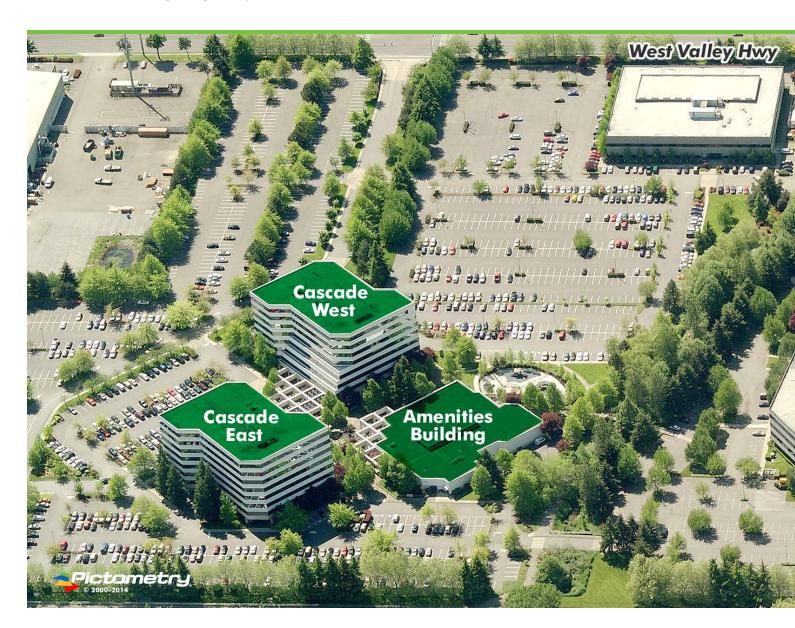

# CENTERPOINT CORPORATE PARK

CASCADE EAST, CASCADE WEST AND ATRIUM BUILDING 20819, 20829 72ND AVENUE SOUTH & 6811 SOUTH 204TH ST