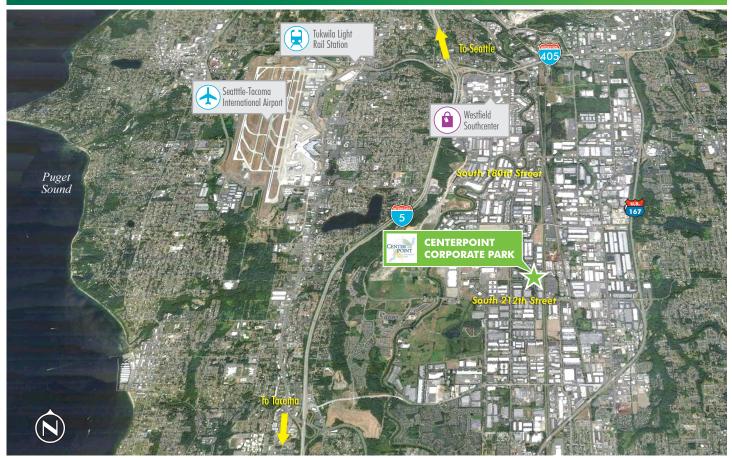

# **CENTERPOINT CORPORATE PARK**

| TRAVEL TIME/DISTANCE TO MAJOR METRO AREAS |         |
|-------------------------------------------|---------|
|                                           | Minutes |
| SOUTHCENTER                               | 5       |
| SEATAC INTERNATIONAL AIRPORT              | 8       |
| DOWNTOWN SEATTLE                          | 20      |
| DOWNTOWN BELLEVUE                         | 23      |
| DOWNTOWN TACOMA                           | 25      |