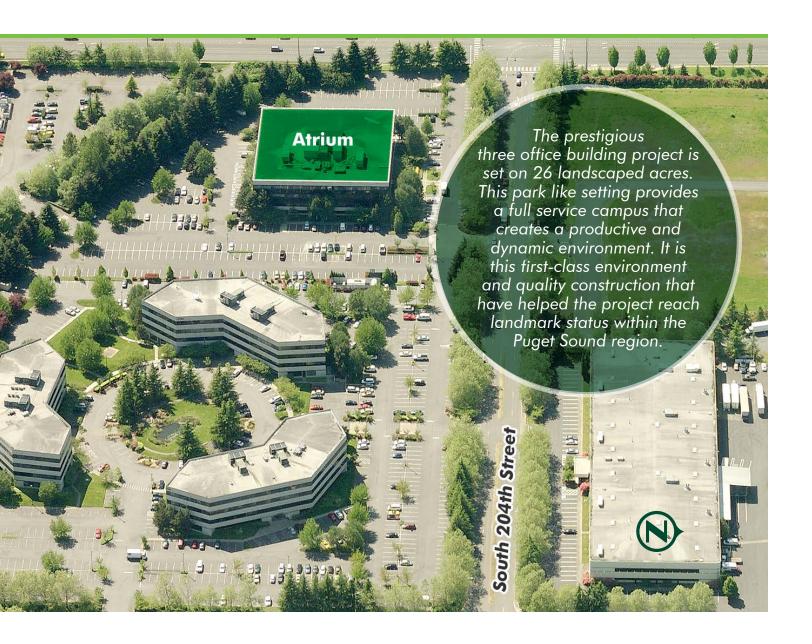

# CENTERPOINT CORPORATE PARK

CASCADE EAST, CASCADE WEST AND ATRIUM BUILDING 20819, 20829 72ND AVENUE SOUTH & 6811 SOUTH 204TH ST