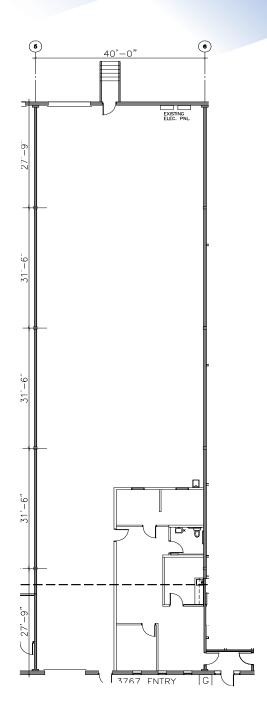

### **BUILDING SPECS**

- 6,000 Rentable SF
- 1,000 Office SF
- 5,000 Warehouse SF
- 14' Clear Heigh Warehouse •