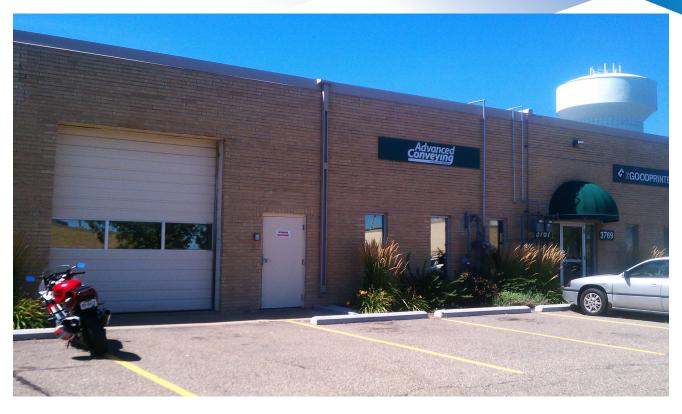

# ST PAUL INDUSTRIAL PROPERTIES # 9

3767 DUNLAP STREET NORTH ARDEN HILLS, MN

Well located in Arden Hills just south of I-694 off Lexington Avenue with excellent access to both downtowns offering a great location with avariety of amenities including ample dining, lodging and shopping options as well as easy walking distances to Metro Transit bus routes 225,227, and 261.

### **BUILDING SPECS**

- 6,000 Rentable SF
- 1,000 Office SF
- 5,000 Warehouse SF
- 14' Clear Heigh Warehouse •

### **AMMENITIES**

- 1 Dock Door
- 1 Drive-In Door
- Quasi-Retail Option
- 100% Air Conditioned