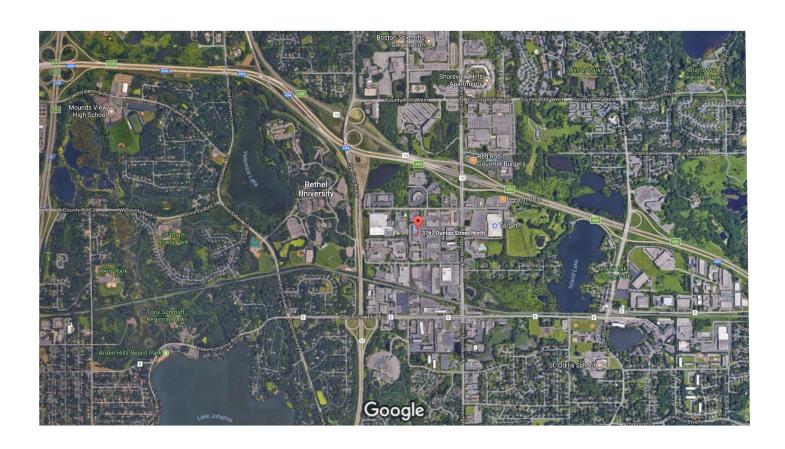

# ST PAUL INDUSTRIAL PROPERTIES # 9

3767 DUNLAP STREET NORTH ARDEN HILLS, MN

Well located in Arden Hills just south of I-694 off Lexington Avenue with excellent access to both downtowns offering a great location with avariety of amenities including ample dining, lodging and shopping options as well as easy walking distances to Metro Transit bus routes 225,227, and 261.