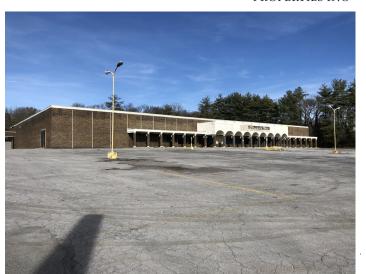

## 4505 Asheville Hwy, Knoxville, TN 37914

Conversion

Listing ID: 30547359
Status: Active

Property Type: Retail-Commercial For Lease
Retail-Commercial Type: Car Wash, Day Care Facility

Contiguous Space: 47,842 SF Total Available: 47,842 SF

## **Overview/Comments**

Located in the heart of East Knoxville just off I-40.

The 47,842sf building sits on a large 5.37AC lot with incredible frontage to Hwy. 11E. Zoned C-6 General Commercial Park District allows for multiple uses of the property from retail, church, automobile services to wholesaling and warehousing. The building has a 3 covered loading dock located on the Southwestern corner of the building. allowing for loading and unloading without being effected by inclement weather.