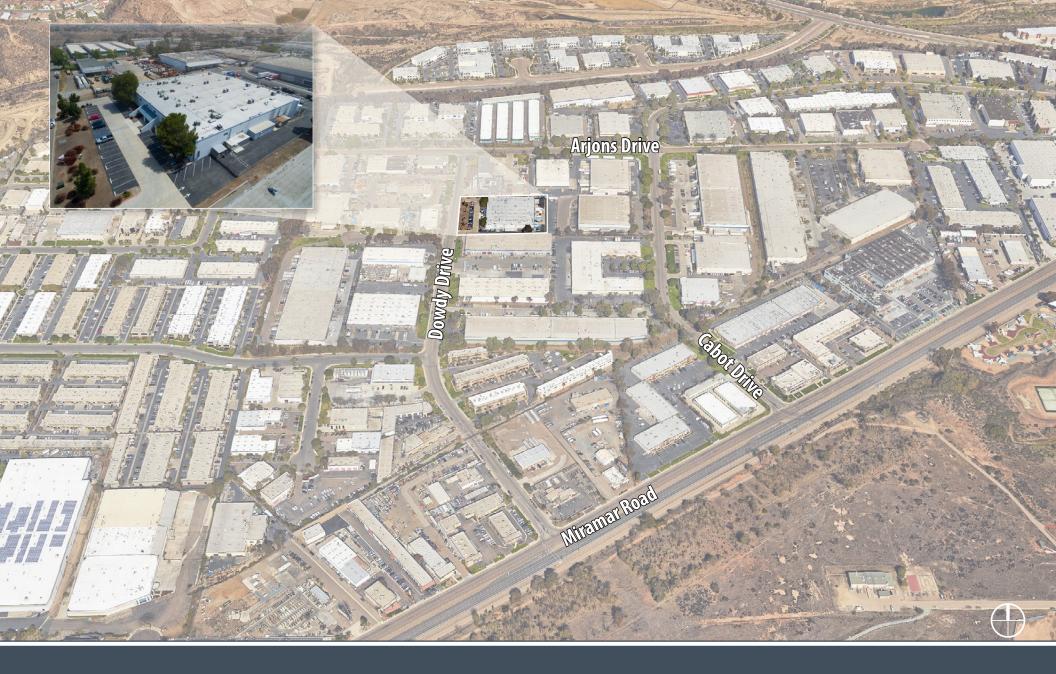

# AVAILABLE FOR LEASE

± 55,200 SF R&D/Manufacturing Building 9431 Dowdy Drive, San Diego, CA 92126