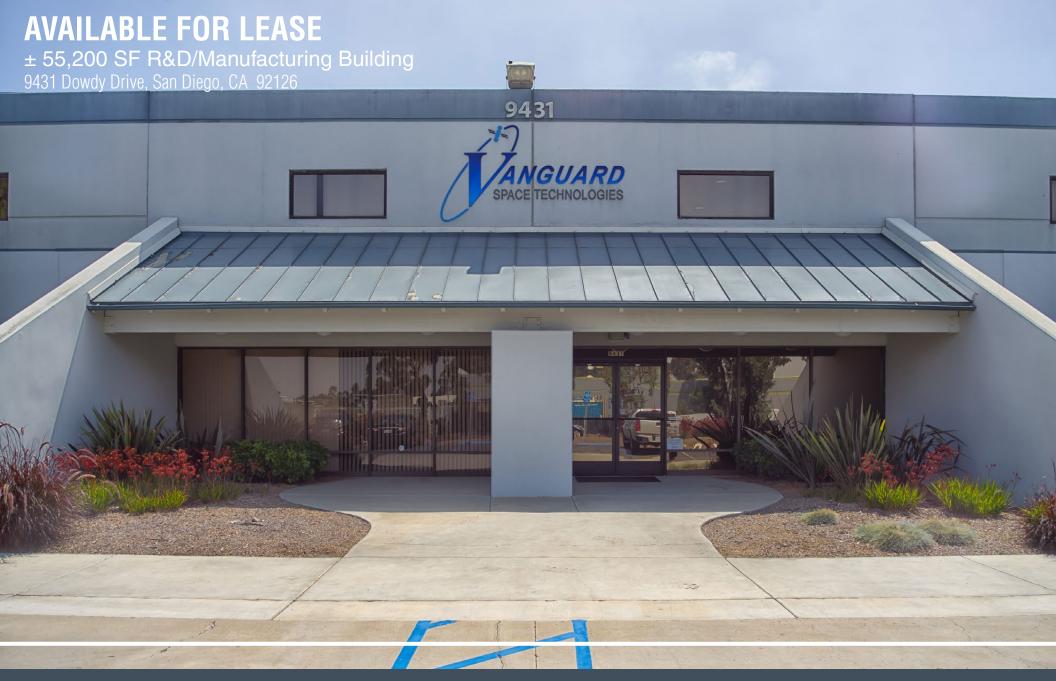

# AVAILABLE FOR LEASE

± 55,200 SF R&D/Manufacturing Building 9431 Dowdy Drive, San Diego, CA 92126

# Features:

- Excellent Corporate Image
- 100% HVAC
- Divisible to ± 20,000 SF
- Three (3) Docks positions
- Two (2) Grade-level doors
- Sprinklered
- Back-up Generator 800 KW, 1,000 KVA
- 300 CFM Medium Pressure Gas
- 2,000 A/480 V Service

Lease Rate: \$1.10/SF/Month NNN