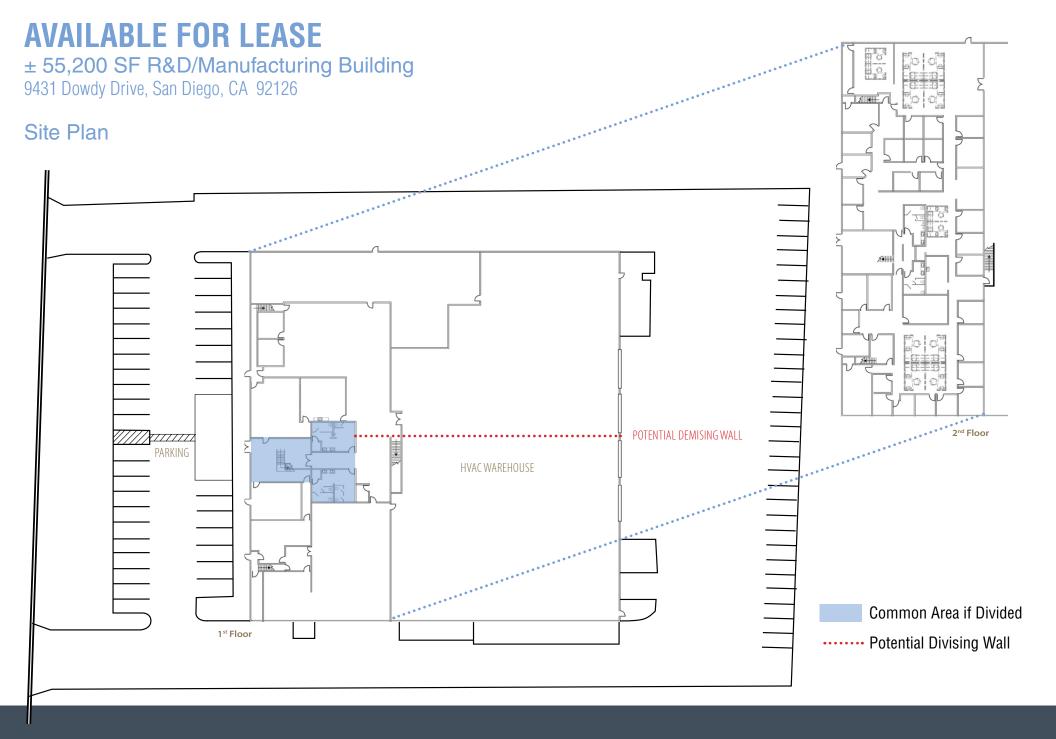

# AVAILABLE FOR LEASE

± 55,200 SF R&D/Manufacturing Building 9431 Dowdy Drive, San Diego, CA 92126

# Features:

- Excellent Corporate Image
- 100% HVAC
- Divisible to ± 20,000 SF
- Three (3) Docks positions
- Two (2) Grade-level doors
- Sprinklered
- Back-up Generator 800 KW, 1,000 KVA
- 300 CFM Medium Pressure Gas
- 2,000 A/480 V Service