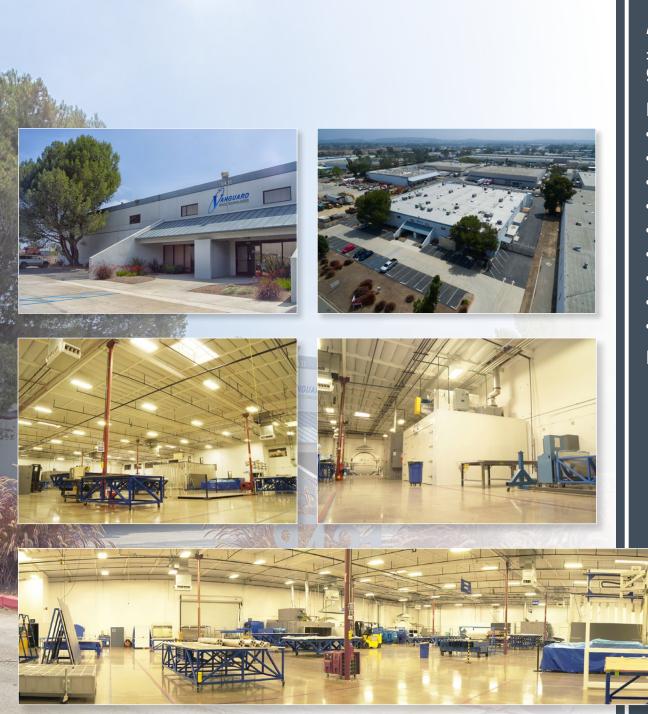

# Features:

- Excellent Corporate Image
- 100% HVAC
- Divisible to ± 20,000 SF
- Three (3) Docks positions
- Two (2) Grade-level doors
- Sprinklered
- Back-up Generator 800 KW, 1,000 KVA
- 300 CFM Medium Pressure Gas
- 2,000 A/480 V Service