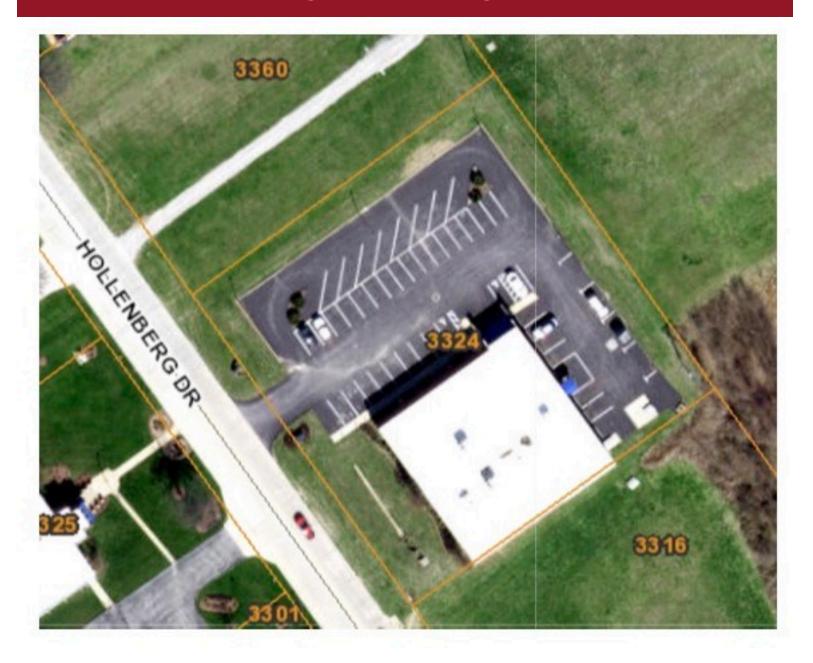

LOT 9 OF THE RESUBDIVISION OF LOTS 8 & 9 OF THE RESUBDIVISION OF LOT B OF WESTERN UNION AND THE RESUBDIVISION OF LOT 2 OF THE RESUBDIVISION OF LOT A-2 OF WESTERN UNION

PB 220 PG 23, ST LOUIS COUNTY, MISSOURI