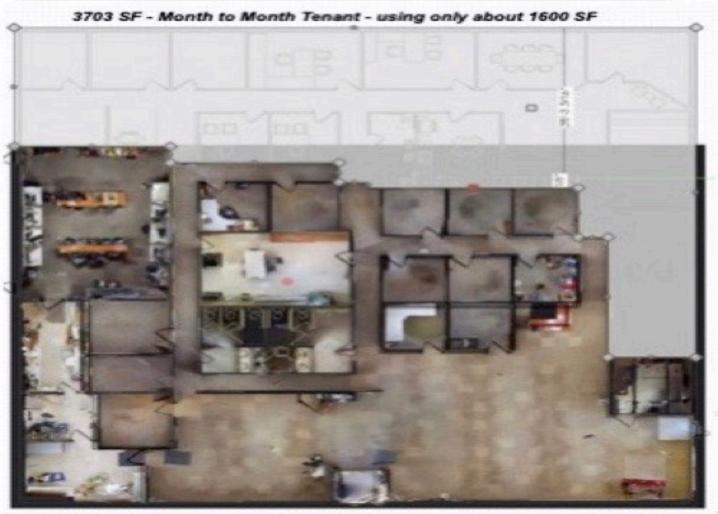

Matterport Tour of 6797 SF Space: https://my.matterport.com/show/?m=1sPZzuv5nnh

6797 SF vacant space - 10,500 SF building is available once MTM tenant is given notice and vacates - MTM tenant server located in the larger space