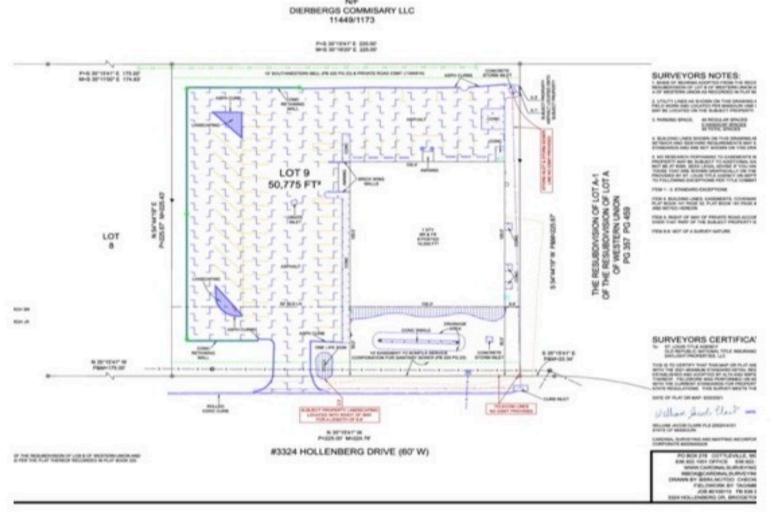

LOT 9 OF THE RESUBDIVISION OF LOTS 8 & 9 OF THE RESUBDIVISION OF LOT B OF WESTERN UNION AND THE RESUBDIVISION OF LOT 2 OF THE RESUBDIVISION OF LOT A-2 OF WESTERN UNION

PB 220 PG 23, ST LOUIS COUNTY, MISSOURI