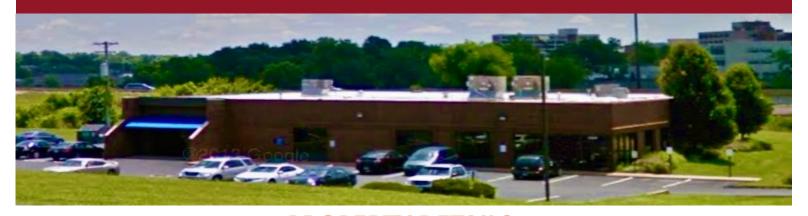

#### **PROPERTY DETAILS:**

10,500 SF Single Story Office – Flex building for sale or lease

Control Your Own Front Door

4.5 / 1000 Parking Ratio [48 surface spaces]

- ❖ Formerly rear warehouse area had a 10 x 10 rollup garage door, prior to being converted to all office/flex/back office set up.
- 400 Amp 120/208V Electrical Service
- ❖ 6797 SF vacant now, additional opportunity for growth with termination of 3703 SF Month to Month lease, or more, with a downsize of the MTM lease. Various opportunities.
- Well located and accessible to 270/70, Airport, St Louis and St. Charles Counties.
- Contact Broker for More Information, Matterport tour please do not disturb current occupant.