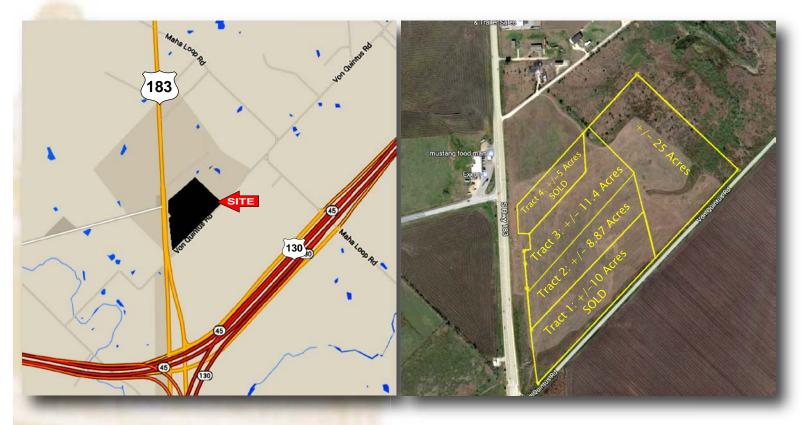

## Mustang Ridge, TX 78619

LOCATION: NE corner of Highway 183 South and Von

Quintus Rd., just north of SH-130 (SH-45), Mustang Ridge, Texas. Property is almost directly across from where FM 1327 dead-ends

into Hwy 183.

**FRONTAGE:** Tract 2&3 have approximately 648' on Hwy

183.

The rear portion has ample frontage on Von

Quintus Rd.

LEGAL Tracts out of a 60.916 ac. master tract

**DESCRIPTION:** described by metes & bounds.

**JURISDICTION:** City of Mustang Ridge

**ZONING:** Commercial

**PRICE:** Tract 1: ±10 Acres SOLD

Tract 2&3:  $\pm 20.27$  Ac. \$1,520,250 (\$75,000/Ac.)

Tract 4: ±5 Acres SOLD

25 AC. Rear Portion: \$865,550 (\$35,000/Ac.)