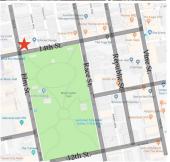

## Office Space for Lease in Over-the-Rhine









## **FEATURES**

- 1000 rsf Available
- Located on prime corner of Elm and 14th St.
- Dramatic views of Music Hall and Washington Park
- Convenient access to Over-the-Rhine retail
- Access 24 hours-a-day, 7 days a week
- · Local onsite owner and management
- Steps away from Streetcar stop
- Parking available at additional charge
- Elevator Access
- Shared Kitchenette and Bathroom
- Minutes from I-71, I-74, and I-75

1400 Elm Street Cincinnati, Ohio 45202

## Asking \$20/sf/yr Gross

For more information contact: Rebecca Cadena (513) 721-4000 rebecca@schickeldesign.com