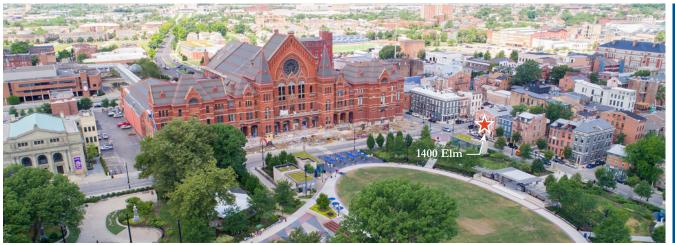

## **FEATURES**

- 1000 rsf Available
- Located on prime corner of Elm and 14th St.
- Dramatic views of Music Hall and Washington Park
- Convenient access to Over-the-Rhine retail
- Access 24 hours-a-day, 7 days a week
- · Local onsite owner and management
- Steps away from Streetcar stop
- Parking available at additional charge
- Elevator Access
- Shared Kitchenette and Bathroom
- Minutes from I-71, I-74, and I-75

1400 Elm Street Cincinnati, Ohio 45202