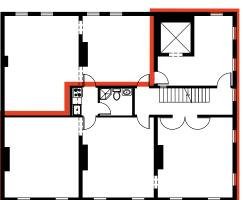

## **FEATURES**

- 1000 rsf Available
- Located on prime corner of Elm and 14th St.
- Dramatic views of Music Hall and Washington Park
- Convenient access to Over-the-Rhine retail
- Access 24 hours-a-day, 7 days a week
- · Local onsite owner and management
- Steps away from Streetcar stop
- Parking available at additional charge
- Elevator Access
- Shared Kitchenette and Bathroom
- Minutes from I-71, I-74, and I-75