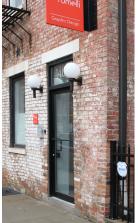

## **FEATURES**

- 1000 rsf Available
- Located on prime corner of Elm and 14th St.
- Dramatic views of Music Hall and Washington Park
- Convenient access to Over-the-Rhine retail
- Access 24 hours-a-day, 7 days a week
- · Local onsite owner and management
- Steps away from Streetcar stop
- Parking available at additional charge
- Elevator Access
- Shared Kitchenette and Bathroom
- Minutes from I-71, I-74, and I-75