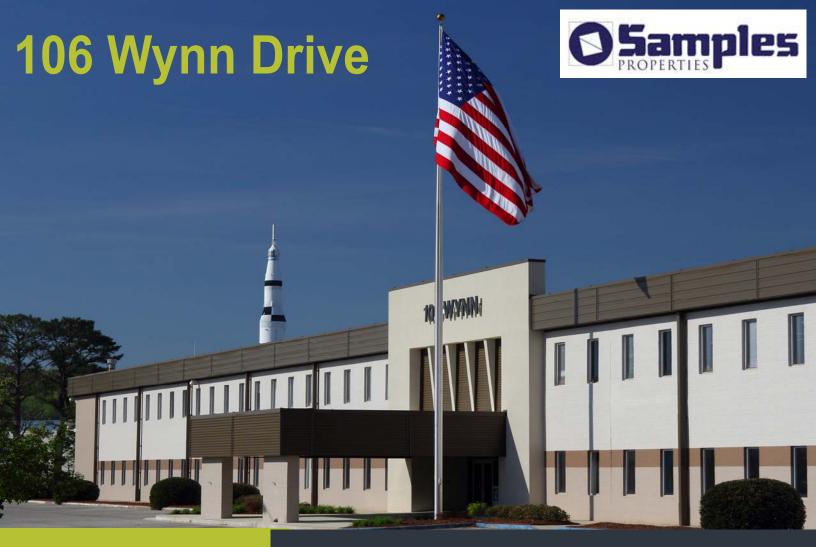

## Located in Huntsville, Alabama Cummings Research Park

106 Wynn is a 389,000 square foot office building located in the second largest research park in the U.S. Extensive renovations have recently been completed and they include: a new building façade and canopies, two lobby remodels, common area upgrades, a complete lighting overhaul, and a beautifully land-scaped, shaded courtyard.