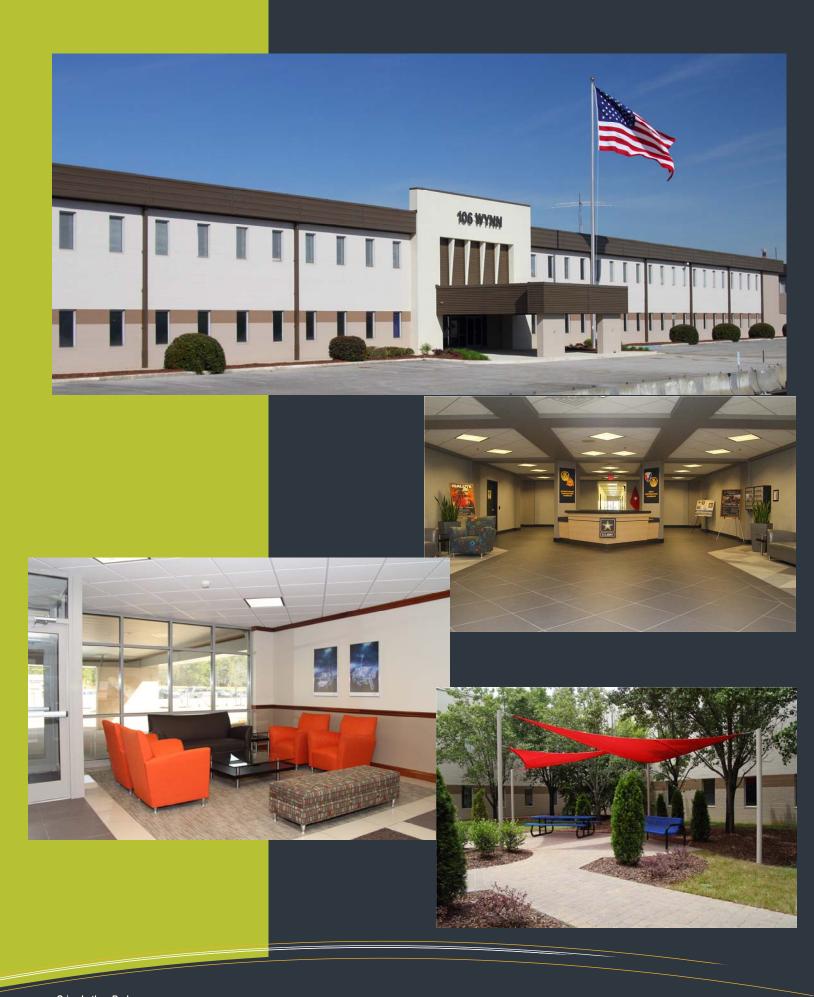

## 106 Wynn Drive 106wynn.com

- NEWLY REMODELED
   Interior and Exterior Renovations
- FITNESS AREA
- OUTDOOR BREAK AREA
- 24 HOUR SECURITY
   On site security personnel. DOD set back are maintained around building.
- MULTIPLE CONFIGRATIONS
   5.000 to 235.000 SF available
- CAFETERIA
  - Serving Hot and Cold Breakfast and Lunch
- LOADING DOCK
- ON SITE BUILDING MANAGER

## Located in Huntsville, Alabama Cummings Research Park

106 Wynn is a 389,000 square foot office building located in the second largest research park in the U.S. Extensive renovations have recently been completed and they include: a new building façade and canopies, two lobby remodels, common area upgrades, a complete lighting overhaul, and a beautifully land-scaped, shaded courtyard.

## ADDITIONAL FEATURES:

- -Newly remodeled Interior and Exterior
- -Energy Efficient Lighting
- -A-T&T Switch
- -Dual Fiber Nodes feed building to ensure non-interrupted service .
- -Direct communication connection with Redstone Arsenal
- -1,793 Parking Spaces
- -24 Hour Security and DOD barriers
- -In house mailroom with X-Ray
- -Availability from 3,000 to 235,000 sq. ft.