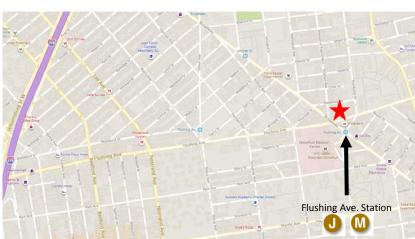

#### Location

In the heart of Williamsburg
Easy access to Brooklyn Queens
Expressway

#### **Transportation**

Close to **0** & **0** subway lines and B57, B43 & B46 bus lines

**CALL FOR PRICING** 

~ Ideal for Non-Profit, General Office, Film & TV Production, Community, Tech Use ~ 20,000 Sq. Ft.
Flex/Office Space
For Lease