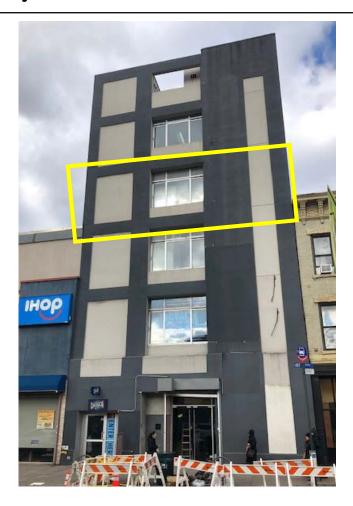

#### **Property Features**

- Last remaining floor available
- Outstanding location
- Immediate occupancy
- ❖ Divisions of up to 10,000 sq. ft.
- Two passenger elevators
- Entrances on Flushing AvenueDebevoise Street
- **❖** 5 story building
- ❖ Signage available
- ❖ Approximately 13' ceilings
- Large windows
- Efficient layouts
- ❖ 24 hour access

# Entire 4<sup>th</sup> Floor

For Further Information and Inspection, Please Contact Exclusive Agent: Melissa Grasso • Salesperson • (718) 371-0127 • mgrasso@s-z.com