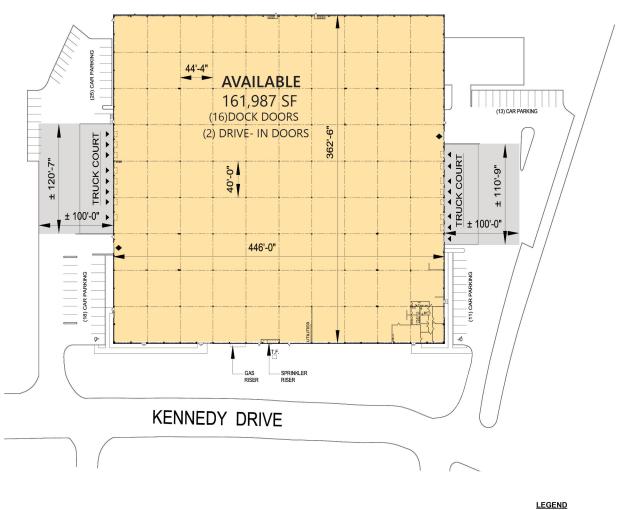

### FACILITY

- 161,987 SF available space
- 159,587 SF warehouse space
- 2,400 SF office space
- 24' clear ceiling height
- 16 dock high doors
- 2 drive-in doors
- 67 parking spaces
- 40' x 44'-4" column spacing

### Industrial Space For Lease

NORTH

DRIVE-IN DOOR