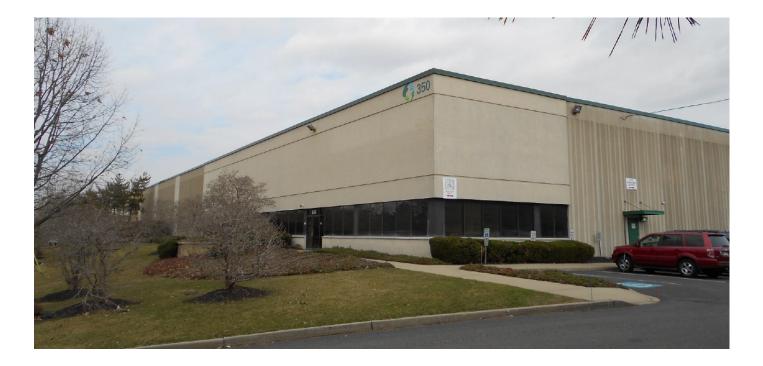

## 161,987 SF

Industrial Space For Lease

## Prologis Sayreville

300-350 Kennedy Drive Sayreville, NJ 08872 USA

### FACILITY

- 161,987 SF available space
- 159,587 SF warehouse space
- 2,400 SF office space
- 24' clear ceiling height
- 16 dock high doors
- 2 drive-in doors
- 67 parking spaces
- 40' x 44'-4" column spacing