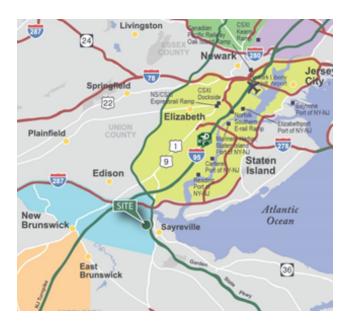

### LOCATION

- Access to New Jersey Turnpike, Garden State Parkway, Routes 1 & 9, and Route 287
- Less than 20 miles from Newark Int'l Airport, Port Elizabeth
  and Port Newark