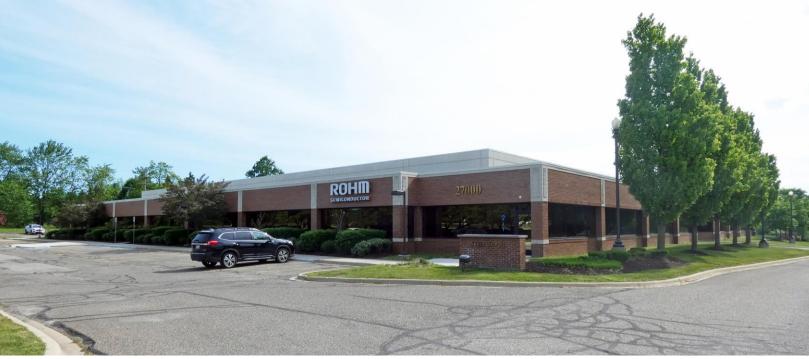

## 27000 MEADOWBROOK RD NOVI, MICHIGAN

HI-TECH FOR LEASE 4,700 - 12,110 Square Feet Available

## **MEADOWBROOK CORPORATE PARK**

## **PROPERTY FEATURES**

- 4,700 12,110 square feet of office / engineering space available
- Situated on 5.99 acres
- Heavy power available
- 180 car parking
- 18' clear height
- (2) 10x10 grade level doors
- Zoned OST