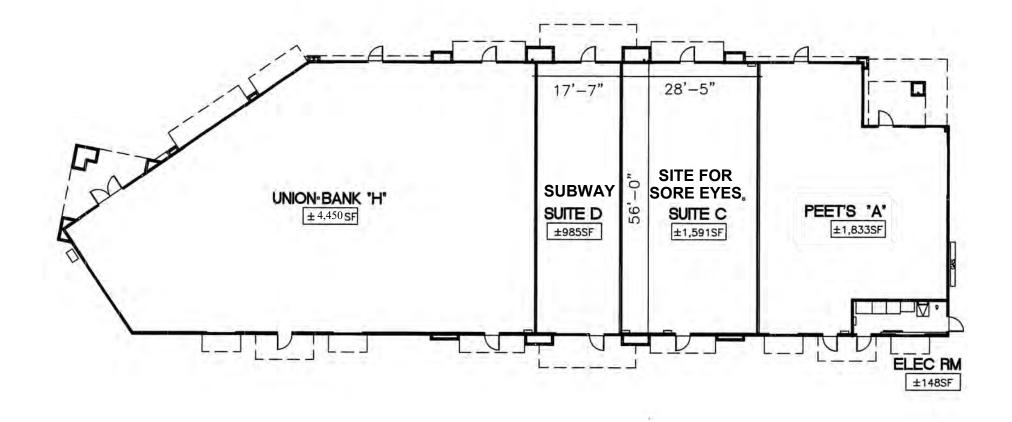

ifornia 95110 Tel: 408.378.5900 www.moinc.net

Ryan Warner Lic. #01397580 rwarner@moinc.net 408.477.2505



- Community Shopping Center Anchored by Safeway
- 1,200± SF to 3,500± SF Retail
- 2nd Generation Restaurant 3,578± SF, (Potential to Demise)
- 1,436± SF 1st Floor Office
- \$3.50 PSF-\$5.00 PSF, plus NNN

- Close to Bishop Ranch and Blackhawk
- Surrounded by the Growing Neighborhoods of The Gale Ranch Community
- Co-Tenants Include: Peet's Coffee, Wells Fargo Bank, King Palace Chinese Restaurant, Union Bank, John Muir Health, Stanford Health, Fantastic Sams & Indian Hotspot



















### **Photos**

11010 Bollinger Canyon Rd Suite A





**AVAILABLE** 







#### **Center Photos**



11020 Bollinger Canyon Road



11030 Bollinger Canyon Road



11040 Bollinger Canyon Road





 POPULATION:
 13,340
 3 MILES
 5 MILES

 AVG. HH INCOME:
 \$151,423
 \$179,783
 \$174,505

BUSINESSES: 140 EMPLOYEES: 1,051

1 MILE 3 MILES 5 MILES 2,515 5,496

45,923

71,316