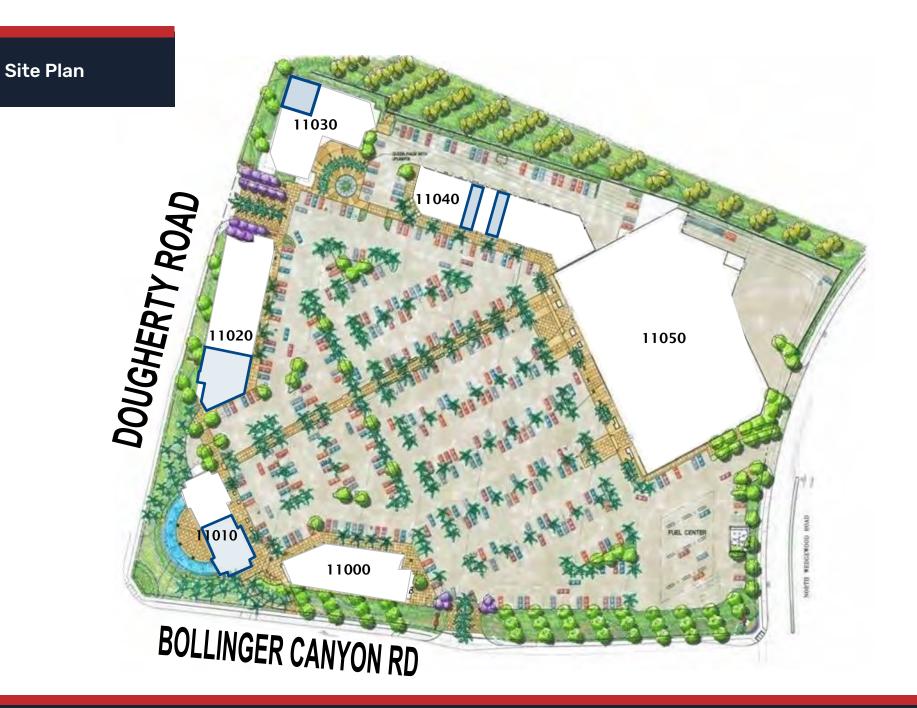

#### **Center Photos**

11020 Bollinger Canyon Road

11030 Bollinger Canyon Road

11040 Bollinger Canyon Road

 POPULATION:
 13,340
 3 MILES
 5 MILES

 AVG. HH INCOME:
 \$151,423
 \$179,783
 \$174,505

BUSINESSES: 140 EMPLOYEES: 1,051