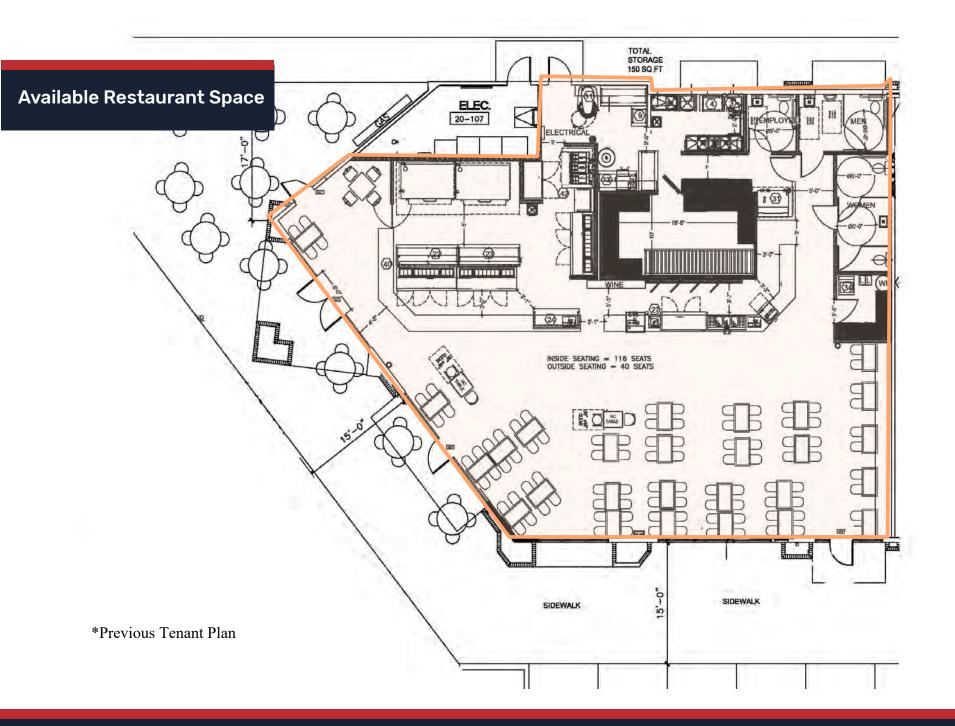

Ryan Warner Lic. #01397580 rwarner@moinc.net 408.477.2505

- Community Shopping Center Anchored by Safeway
- 1,200± SF to 3,500± SF Retail
- 2nd Generation Restaurant 3,578± SF, (Potential to Demise)
- 1,436± SF 1st Floor Office
- \$3.50 PSF-\$5.00 PSF, plus NNN