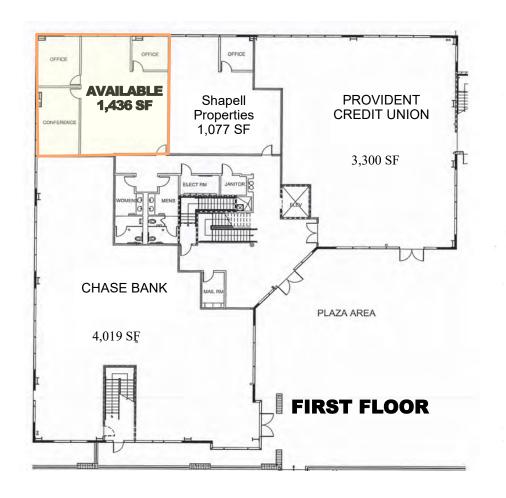

Ryan Warner Lic. #01397580 rwarner@moinc.net 408.477.2505

- Community Shopping Center Anchored by Safeway
- 1,200± SF to 3,500± SF Retail
- 2nd Generation Restaurant 3,578± SF, (Potential to Demise)
- 1,436± SF 1st Floor Office
- \$3.50 PSF-\$5.00 PSF, plus NNN