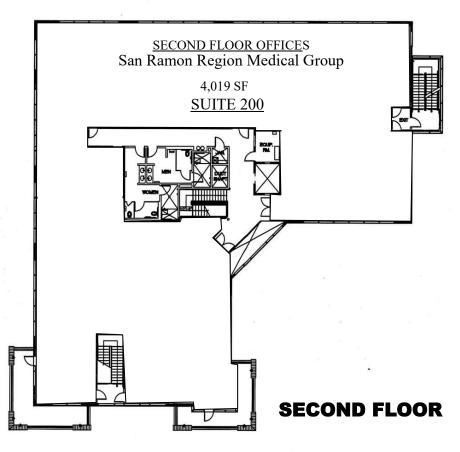

Ryan Warner Lic. #01397580 rwarner@moinc.net 408.477.2505

- Community Shopping Center Anchored by Safeway
- 1,200± SF to 3,500± SF Retail
- 2nd Generation Restaurant 3,578± SF, (Potential to Demise)
- 1,436± SF 1st Floor Office
- \$3.50 PSF-\$5.00 PSF, plus NNN