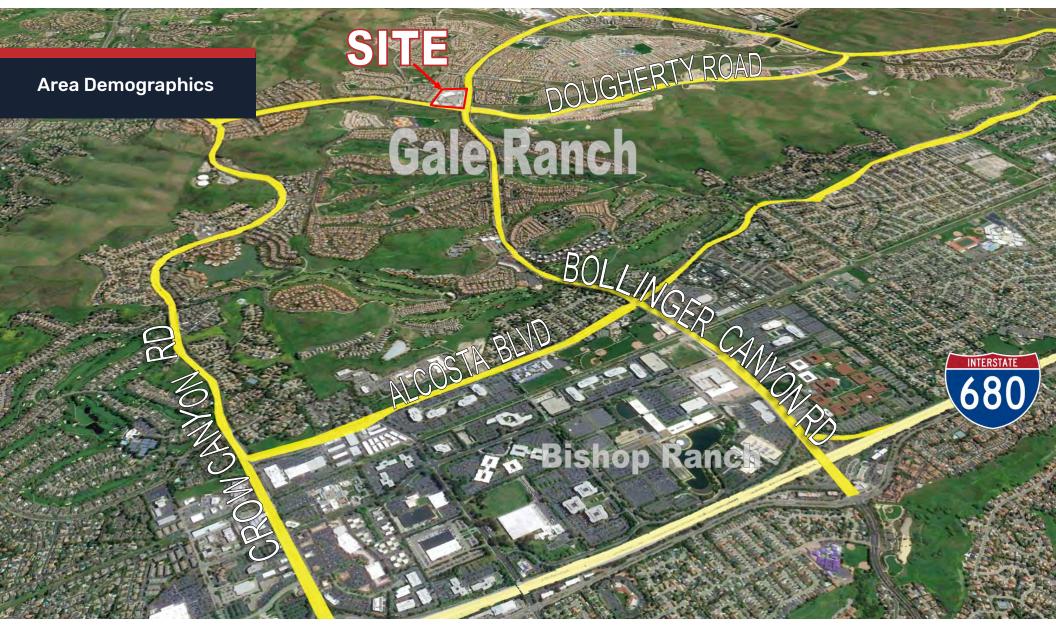

- Close to Bishop Ranch and Blackhawk
- Surrounded by the Growing Neighborhoods of The Gale Ranch Community
- Co-Tenants Include: Peet's Coffee, Wells Fargo Bank, King Palace Chinese Restaurant, Union Bank, John Muir Health, Stanford Health, Fantastic Sams & Indian Hotspot