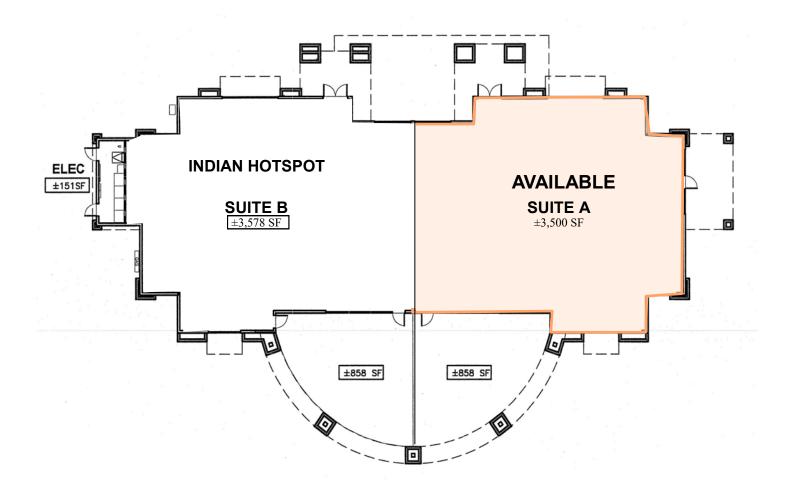

Ryan Warner Lic. #01397580 rwarner@moinc.net 408.477.2505

- Community Shopping Center Anchored by Safeway
- 1,200± SF to 3,500± SF Retail
- 2nd Generation Restaurant 3,578± SF, (Potential to Demise)
- 1,436± SF 1st Floor Office
- \$3.50 PSF-\$5.00 PSF, plus NNN