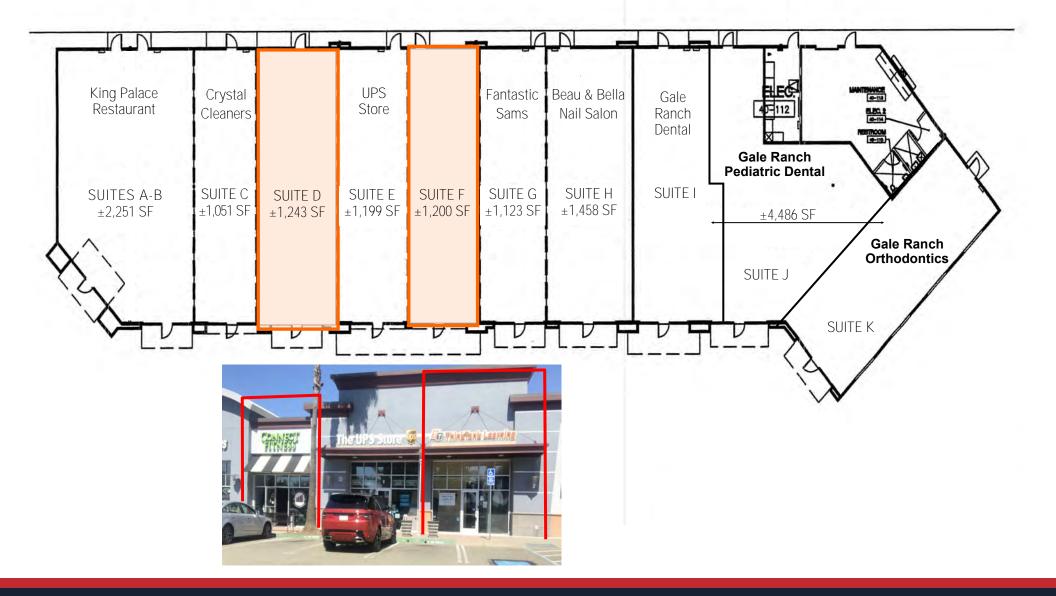

Ryan Warner Lic. #01397580 rwarner@moinc.net 408.477.2505

- Community Shopping Center Anchored by Safeway
- 1,200± SF to 3,500± SF Retail
- 2nd Generation Restaurant 3,578± SF, (Potential to Demise)
- 1,436± SF 1st Floor Office
- \$3.50 PSF-\$5.00 PSF, plus NNN