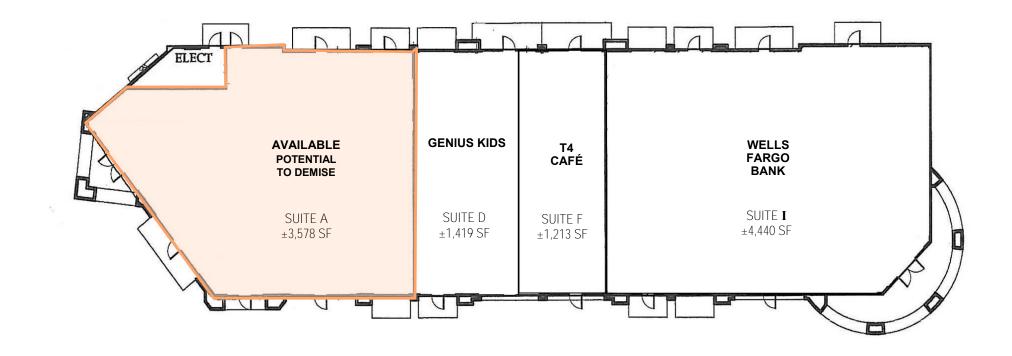

Retail, Restaurant and Office Space FOR LEASE 1,200± SF to 3,500± SF Meacham/Oppenheimer, Inc. Corfac International 8 N. San Pedro St., Suite 300 San Jose, California 95110 Tel: 408.378.5900 www.moinc.net

Ryan Warner Lic. #01397580 rwarner@moinc.net 408.477.2505



- Community Shopping Center Anchored by Safeway
- 1,200± SF to 3,500± SF Retail
- 2nd Generation Restaurant 3,578± SF, (Potential to Demise)
- 1,436± SF 1st Floor Office
- \$3.50 PSF-\$5.00 PSF, plus NNN

- Close to Bishop Ranch and Blackhawk
- Surrounded by the Growing Neighborhoods of The Gale Ranch Community
- Co-Tenants Include: Peet's Coffee, Wells Fargo Bank, King Palace Chinese Restaurant, Union Bank, John Muir Health, Stanford Health, Fantastic Sams & Indian Hotspot



















### **Photos**

11010 Bollinger Canyon Rd Suite A





**AVAILABLE** 







#### **Center Photos**



11020 Bollinger Canyon Road



11030 Bollinger Canyon Road



11040 Bollinger Canyon Road





 POPULATION:
 13,340
 3 MILES
 5 MILES

 AVG. HH INCOME:
 \$151,423
 \$179,783
 \$174,505

BUSINESSES: 140 EMPLOYEES: 1,051

1 MILE 3 MILES 5 MILES 2,515 5,496

45,923

71,316