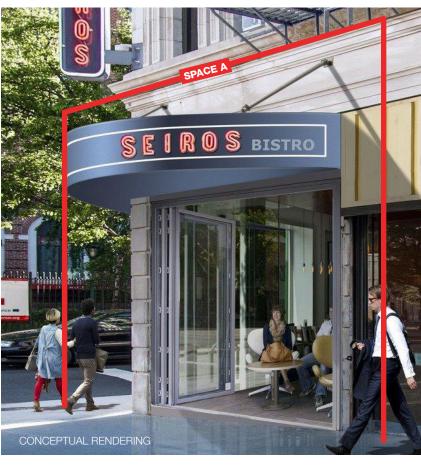

# **COMMENTS**

Corner location on St. Nicholas Avenue across the street from Harlem USA mall One block from 125th Street express subway station with 29,000 average daily ridership and 9,335,382 annual ridership