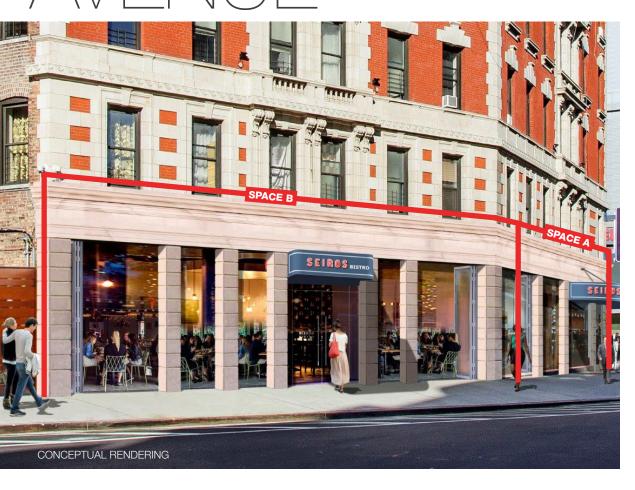

## **FRONTAGE**

Space A

20 FT on St. Nicholas Avenue

51 FT on West 124th Street

Space B

11 FT on West 124th Street

54 FT on Hancock Place

# **COMMENTS**

Corner location on St. Nicholas Avenue across the street from Harlem USA mall One block from 125th Street express subway station with 29,000 average daily ridership and 9,335,382 annual ridership