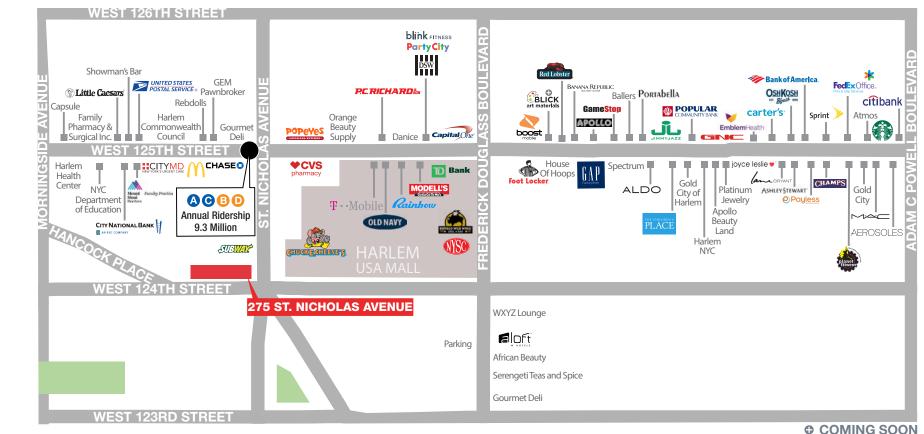

## **NEIGHBORS**

Chase, Capital One, TD Bank, Duane Reade, Magic Johnson Harlem Theatre, Old Navy, Rainbow, Dollar Tree, Buffalo Wild Wings, Chuck E Cheese, McDonald's, Popeye's, Modell's Sporting Goods, Party City, DSW and Blink Fitness

# **COMMENTS**

Corner location on St. Nicholas Avenue across the street from Harlem USA mall One block from 125th Street express subway station with 29,000 average daily ridership and 9,335,382 annual ridership