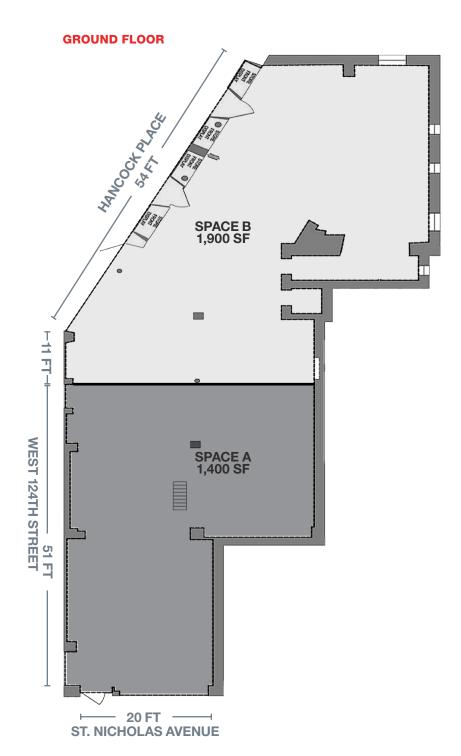

#### **APPROXIMATE SIZE**

Space A

Ground Floor 1,400 SF\* Lower Level 1,400 SF\*

Space B

Ground Floor 1,900 SF\*
Lower Level 1,900 SF\*
Total 6.600 SF

## **FRONTAGE**

Space A

20 FT on St. Nicholas Avenue

51 FT on West 124th Street

Space B

11 FT on West 124th Street

54 FT on Hancock Place

<sup>\*</sup>Spaces can be combined