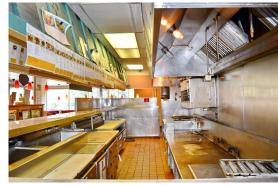

## **FULLY EQUIPPED RESTAURANT**

#### **Features**

- Former Coco's Restaurant
- Perfect for Restaurant, Fitness, School, Plant Nursery, Auto Dealer, or any other use that would like a stand-alone building
- Approx. 6,243 SF Asking \$2.50 PSF + NNN
- Over 70 parking spaces
- Zoning: CSCR-SC Lot Size: ±59,463 SF