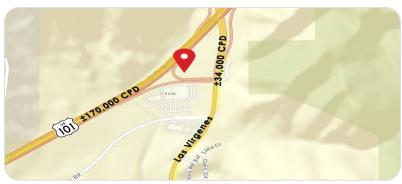

### 4895 Las Virgenes Rd Calabasas, CA

Located at 101 Freeway and Las Virgenes Rd 91302

Traffic Count Approx. 173,000 CPD on the 101