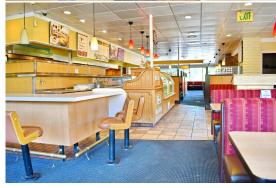

## **FULLY EQUIPPED RESTAURANT**

#### **Features**

- Former Coco's Restaurant
- Perfect for Restaurant, Fitness, School, Plant Nursery, Auto Dealer, or any other use that would like a stand-alone building
- Approx. 6,243 SF Asking \$2.50 PSF + NNN
- Over 70 parking spaces
- Zoning: CSCR-SC Lot Size: ±59,463 SF