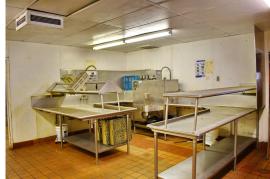

## **FULLY EQUIPPED RESTAURANT**

#### **Features**

- Former Coco's Restaurant
- Perfect for Restaurant, Fitness, School, Plant Nursery, Auto Dealer, or any other use that would like a stand-alone building
- Approx. 6,243 SF Asking \$2.50 PSF + NNN
- Over 70 parking spaces
- Zoning: CSCR-SC Lot Size: ±59,463 SF