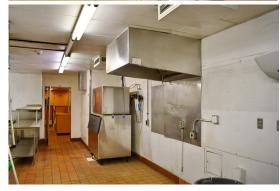

## **FULLY EQUIPPED RESTAURANT**

#### **Features**

- Former Coco's Restaurant
- Perfect for Restaurant, Fitness, School, Plant Nursery, Auto Dealer, or any other use that would like a stand-alone building
- Approx. 6,243 SF Asking \$2.50 PSF + NNN
- Over 70 parking spaces
- Zoning: CSCR-SC Lot Size: ±59,463 SF