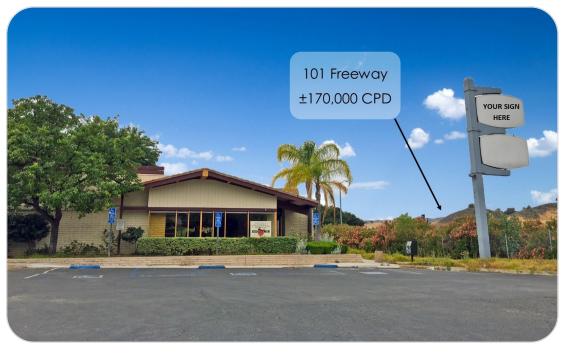

### **Area Amenities**

- Excellent visibility from the 101 freeway
- Adjacent to proposed new hotel & residential developments
- Adjacent to 101 Fwy On/Off Ramps
- Superb freeway roof signage
- Affluent neighborhood with nearby shopping centers

Traffic Count Approx. 173,000 CPD on the 101