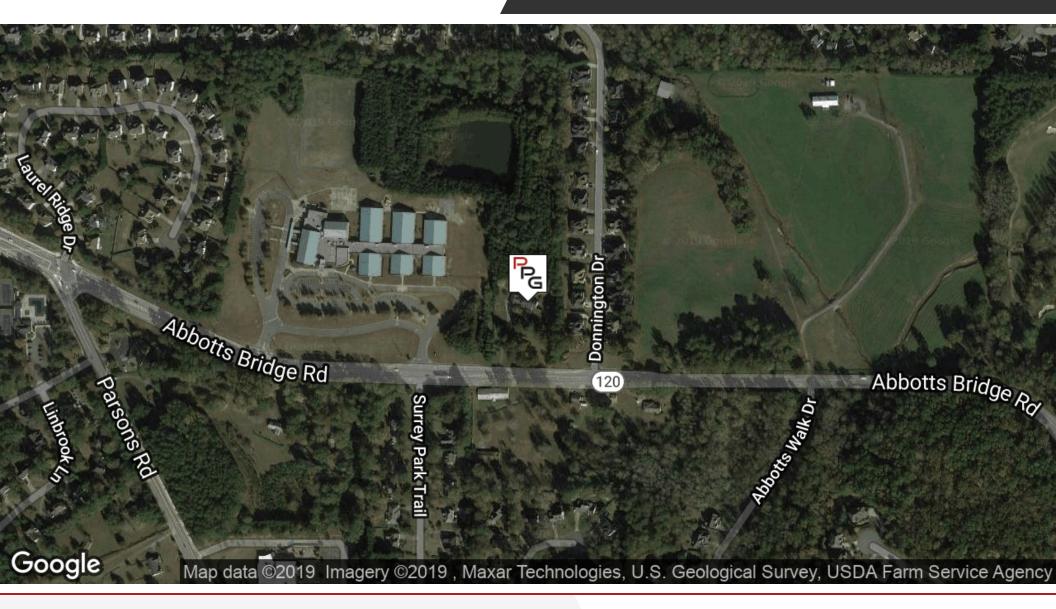

# **5635 ABBOTTS BRIDGE RD**

JOHNS CREEK, GA 30097

## **PROPERTY OVERVIEW**

Fantastic piece of land in prime location in John's Creek on Abbott's Bridge Rd. Great opportunity for a new development or a private estate. Nearby to great shopping and award-winning schools.

Excellent Location to Build a Home, potentially rezone to RES 5

Access available to sewer (at the road) and many other due diligence materials already addressed. Contact agent for more details.

Lot Size: 1.9 Acres