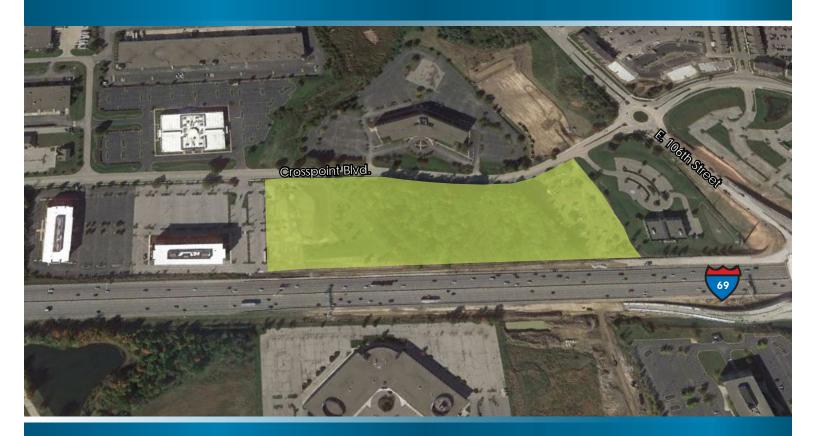

## LAND At CONCOURSE

- Located at intersection of 106th Street and Crosspoint Boulevard in planned business park Concourse at Crosspoint
- 14.5 acres of land (divisible)
- Extensive highway frontage on I-69
- Plans for two multi-story buildings; Building 3 to be 150,000 SF and Building 4 to be 140,000 SF
- Planned structured parking
- Easy access from I-465, I-69, and 96th Street
- Class A office space