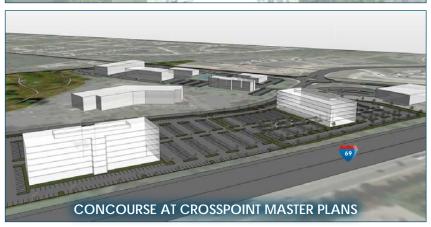

## LAND At CONCOURSE

- Located at intersection of 106th Street and Crosspoint Boulevard in planned business park Concourse at Crosspoint
- 14.5 acres of land (divisible)
- Extensive highway frontage on I-69
- Plans for two multi-story buildings; Building 3 to be 150,000 SF and Building 4 to be 140,000 SF
- Planned structured parking
- Easy access from I-465, I-69, and 96th Street
- Class A office space