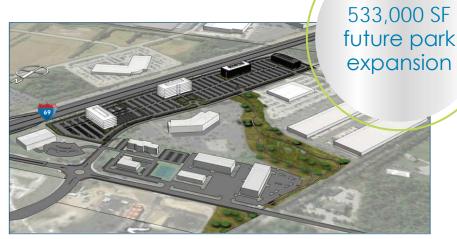

## LAND At CONCOURSE

- Located at intersection of 106th Street and Crosspoint Boulevard in planned business park Concourse at Crosspoint
- 14.5 acres of land (divisible)
- Extensive highway frontage on I-69
- Plans for two multi-story buildings; Building 3 to be 150,000 SF and Building 4 to be 140,000 SF
- Planned structured parking
- Easy access from I-465, I-69, and 96th Street
- Class A office space