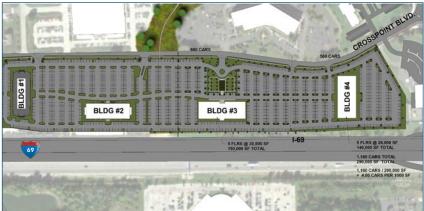

## LAND At CONCOURSE

- Located at intersection of 106th Street and Crosspoint Boulevard in planned business park Concourse at Crosspoint
- 14.5 acres of land (divisible)
- Extensive highway frontage on I-69
- Plans for two multi-story buildings; Building 3 to be 150,000 SF and Building 4 to be 140,000 SF
- Planned structured parking
- Easy access from I-465, I-69, and 96th Street
- Class A office space